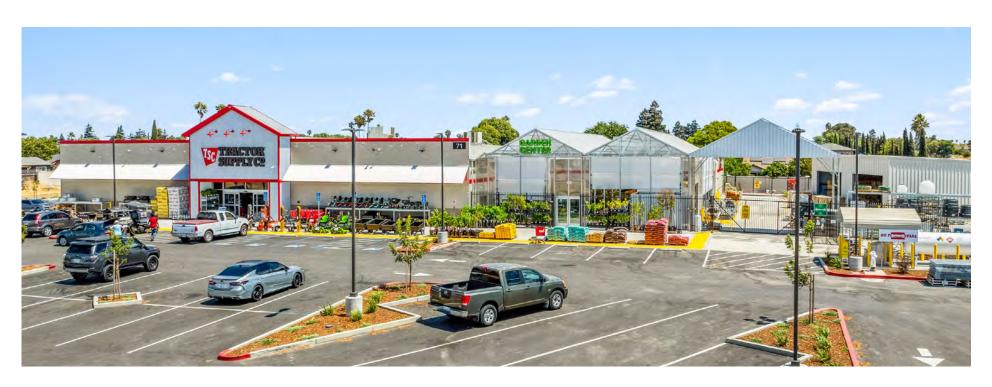

Brand New Construction - One of Only Six Tractor Supply Stores in the San Francisco Bay Area

**Brand New Tractor Supply Co** fronting Highway 12. One of six Tractor Supply Co's located in the nine San Francisco Bay Area Counties. Located immediately adjacent to the two main shopping centers in Suisun City, CA. Part of an 8+ acre proposed development.

#### **Brand New 2024 Construction**

Completed in 2024, this large-format store features a comprehensive range of facilities, including a greenhouse, a feed center, and a forage shed, designed to meet the diverse needs of its customers.