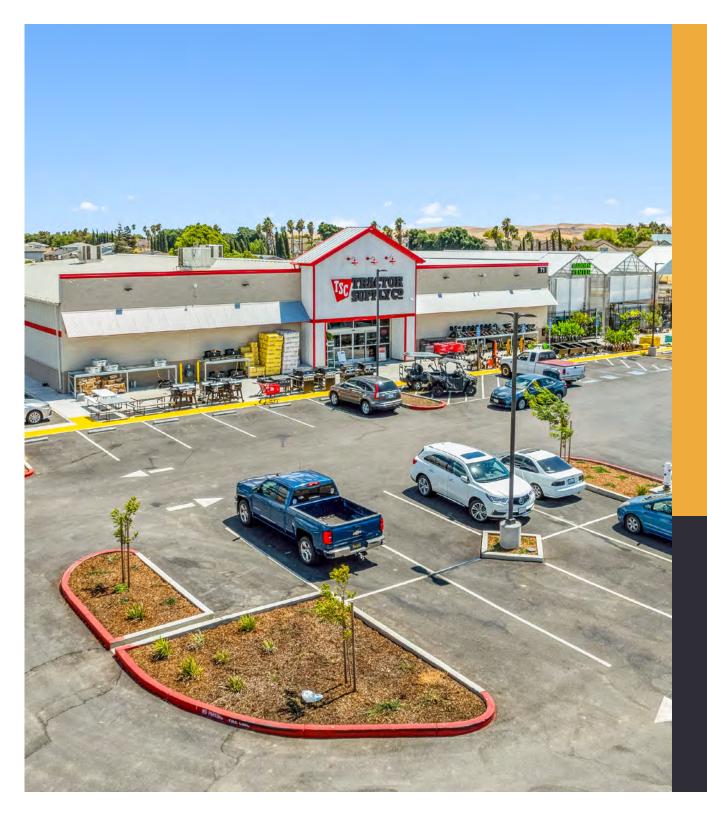

## 1 of 6 SF Bay Area Tractor Supply Locations

This Tractor Supply Co. in Suisun City, CA, represents a prime investment opportunity as a newly constructed property in the sought-after San Francisco Bay Area. This store is one of only six Tractor Supply locations across the nine Bay Area counties, making it a rare and valuable asset.

#### **Brand New 2024 Construction**

Completed in 2024, this large-format store features a comprehensive range of facilities, including a greenhouse, a feed center, and a forage shed, designed to meet the diverse needs of its customers.