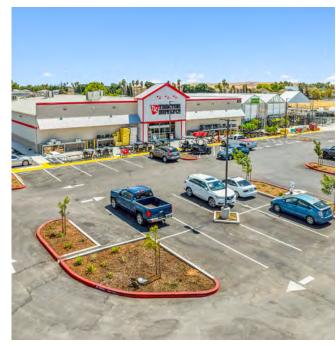

Brand New Construction - One of Only Six Tractor Supply Stores in the San Francisco Bay Area

**Brand New Tractor Supply Co** fronting Highway 12. One of six Tractor Supply Co's located in the nine San Francisco Bay Area Counties. Located immediately adjacent to the two main shopping centers in Suisun City, CA. Part of an 8+ acre proposed development.

#### **Brand New 2024 Construction**

Completed in 2024, this large-format store features a comprehensive range of facilities, including a greenhouse, a feed center, and a forage shed, designed to meet the diverse needs of its customers.