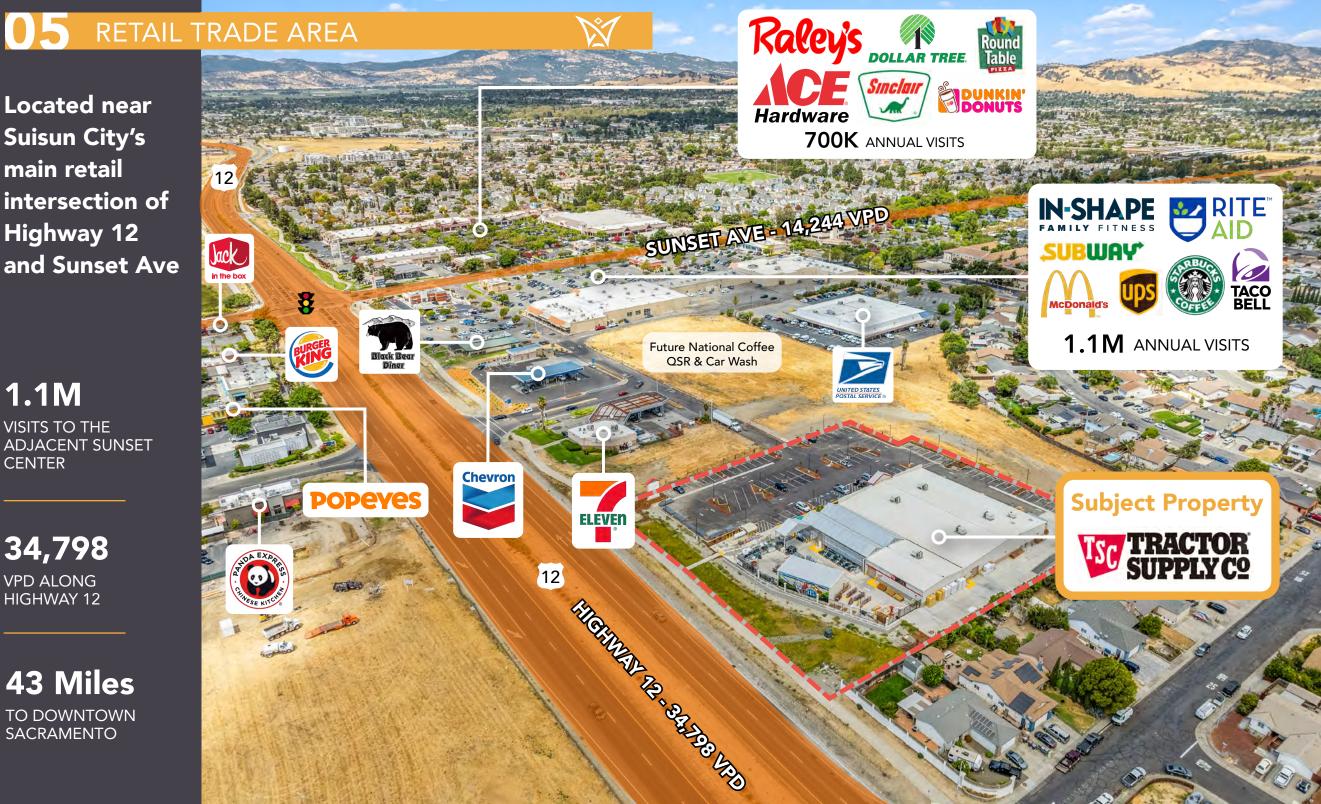

# Suisun City's Main Retail Trade Area

The subject property is adjacent to two of Suisun City's busiest shopping centers, the Sunset Center and Heritage Park Shopping Center, both of which are home to a variety of well-known national retailers. These include Rite Aid, Starbucks, McDonald's, Taco Bell, Raley's, Auto Zone, and Dunkin', creating a retail hub that draws significant foot traffic to the area. Additionally, the property is located near other major retailers like Panda Express, Jack in the Box, Burger King, and Popeyes, further enhancing its appeal to consumers.

# Highway 12 Frontage

Strategically positioned along Highway 12, the main thoroughfare connecting Fairfield and Rio Vista to Suisun City, the property enjoys excellent visibility and accessibility.

# Part of a Larger Retail Development

The subject property is part of an exciting, brand-new retail development that already includes a Chevron gas station and 7-Eleven with a 76 gas station, catering to the daily needs of local residents and travelers. Future plans for the site include the construction of a coffee QSR drive-thru and a car wash, enhancing the convenience and appeal of the location. Additionally, there are plans for other retail buildings withing the development, which will further expand the variety of shopping and service options available to the community. This comprehensive retail development not only positions the Tractor Supply Co. as a key anchor tenant but also ensures that the entire area will continue to attract a steady flow of consumers, making it a prime investment opportunity.

Located near **Suisun City's** main retail intersection of **Highway 12** 

**1.1M** 

VISITS TO THE **ADJACENT SUNSET CENTER** 

34,798 **VPD ALONG** HIGHWAY 12

43 Miles

TO DOWNTOWN **SACRAMENTO** 

|          | Lease                                               | Terms                                                                                                                                                                                                                                            |                                                                                                                                                                                                                                                                                                                                                                                                             | Rent Summary                                                                                                                                                                                                                                                                                                                                                                                                                     |                                                                                                                                                                                                                                                                                                                                                                                                                                                       |                                                                                                                                                                                                                                           |                                                                                |                                                                                                                                                                                                                                                                                   |  |
|----------|-----------------------------------------------------|--------------------------------------------------------------------------------------------------------------------------------------------------------------------------------------------------------------------------------------------------|-------------------------------------------------------------------------------------------------------------------------------------------------------------------------------------------------------------------------------------------------------------------------------------------------------------------------------------------------------------------------------------------------------------|----------------------------------------------------------------------------------------------------------------------------------------------------------------------------------------------------------------------------------------------------------------------------------------------------------------------------------------------------------------------------------------------------------------------------------|-------------------------------------------------------------------------------------------------------------------------------------------------------------------------------------------------------------------------------------------------------------------------------------------------------------------------------------------------------------------------------------------------------------------------------------------------------|-------------------------------------------------------------------------------------------------------------------------------------------------------------------------------------------------------------------------------------------|--------------------------------------------------------------------------------|-----------------------------------------------------------------------------------------------------------------------------------------------------------------------------------------------------------------------------------------------------------------------------------|--|
| SQ. FT.  | SQ. FT. TERM                                        |                                                                                                                                                                                                                                                  | CURRENT<br>RENT                                                                                                                                                                                                                                                                                                                                                                                             | MONTHLY<br>RENT                                                                                                                                                                                                                                                                                                                                                                                                                  | YEARLY<br>RENT                                                                                                                                                                                                                                                                                                                                                                                                                                        | MONTHLY<br>RENT/FT                                                                                                                                                                                                                        | YEAR<br>RENT/FT                                                                | RENT<br>INCREASES                                                                                                                                                                                                                                                                 |  |
| 22,364   | 6/8/2024                                            | 6/7/2040                                                                                                                                                                                                                                         |                                                                                                                                                                                                                                                                                                                                                                                                             |                                                                                                                                                                                                                                                                                                                                                                                                                                  |                                                                                                                                                                                                                                                                                                                                                                                                                                                       |                                                                                                                                                                                                                                           |                                                                                |                                                                                                                                                                                                                                                                                   |  |
| Increase | 6/8/2030                                            | 6/7/2035                                                                                                                                                                                                                                         |                                                                                                                                                                                                                                                                                                                                                                                                             |                                                                                                                                                                                                                                                                                                                                                                                                                                  |                                                                                                                                                                                                                                                                                                                                                                                                                                                       |                                                                                                                                                                                                                                           |                                                                                |                                                                                                                                                                                                                                                                                   |  |
| Increase | 6/8/2035                                            | 6/7/2040                                                                                                                                                                                                                                         |                                                                                                                                                                                                                                                                                                                                                                                                             |                                                                                                                                                                                                                                                                                                                                                                                                                                  |                                                                                                                                                                                                                                                                                                                                                                                                                                                       |                                                                                                                                                                                                                                           |                                                                                |                                                                                                                                                                                                                                                                                   |  |
| Option 1 | 6/8/2040                                            | 6/7/2045                                                                                                                                                                                                                                         |                                                                                                                                                                                                                                                                                                                                                                                                             |                                                                                                                                                                                                                                                                                                                                                                                                                                  | Click here to execute the <b>confidentiality</b>                                                                                                                                                                                                                                                                                                                                                                                                      |                                                                                                                                                                                                                                           |                                                                                |                                                                                                                                                                                                                                                                                   |  |
| Option 2 | 6/8/2045                                            | 6/7/2050                                                                                                                                                                                                                                         |                                                                                                                                                                                                                                                                                                                                                                                                             | agi                                                                                                                                                                                                                                                                                                                                                                                                                              | agreement for the full offering memorandum                                                                                                                                                                                                                                                                                                                                                                                                            |                                                                                                                                                                                                                                           |                                                                                |                                                                                                                                                                                                                                                                                   |  |
| Option 3 | 6/8/2050                                            | 6/7/2055                                                                                                                                                                                                                                         |                                                                                                                                                                                                                                                                                                                                                                                                             |                                                                                                                                                                                                                                                                                                                                                                                                                                  |                                                                                                                                                                                                                                                                                                                                                                                                                                                       |                                                                                                                                                                                                                                           |                                                                                |                                                                                                                                                                                                                                                                                   |  |
| Option 4 | 6/8/2055                                            | 6/7/2060                                                                                                                                                                                                                                         |                                                                                                                                                                                                                                                                                                                                                                                                             |                                                                                                                                                                                                                                                                                                                                                                                                                                  |                                                                                                                                                                                                                                                                                                                                                                                                                                                       |                                                                                                                                                                                                                                           |                                                                                |                                                                                                                                                                                                                                                                                   |  |
|          |                                                     |                                                                                                                                                                                                                                                  |                                                                                                                                                                                                                                                                                                                                                                                                             |                                                                                                                                                                                                                                                                                                                                                                                                                                  |                                                                                                                                                                                                                                                                                                                                                                                                                                                       |                                                                                                                                                                                                                                           |                                                                                |                                                                                                                                                                                                                                                                                   |  |
|          | 22,364 Increase Increase Option 1 Option 2 Option 3 | SQ. FT.       TERM         22,364       6/8/2024         Increase       6/8/2030         Increase       6/8/2035         Option 1       6/8/2040         Option 2       6/8/2045         Option 3       6/8/2050         Option 4       6/8/2055 | SQ. FT.         TERM YEARS           22,364         6/8/2024         6/7/2040           Increase         6/8/2030         6/7/2035           Increase         6/8/2035         6/7/2040           Option 1         6/8/2040         6/7/2045           Option 2         6/8/2045         6/7/2050           Option 3         6/8/2050         6/7/2055           Option 4         6/8/2055         6/7/2060 | SQ. FT.         TERM YEARS         CURRENT RENT           22,364         6/8/2024         6/7/2040           Increase         6/8/2030         6/7/2035           Increase         6/8/2035         6/7/2040           Option 1         6/8/2040         6/7/2045           Option 2         6/8/2045         6/7/2050           Option 3         6/8/2050         6/7/2055           Option 4         6/8/2055         6/7/2060 | SQ. FT.         TERM YEARS         CURRENT RENT         MONTHLY RENT           22,364         6/8/2024         6/7/2040           Increase         6/8/2030         6/7/2035           Increase         6/8/2035         6/7/2040           Option 1         6/8/2040         6/7/2045           Option 2         6/8/2045         6/7/2050           Option 3         6/8/2050         6/7/2055           Option 4         6/8/2055         6/7/2060 | SQ. FT. TERM YEARS CURRENT MONTHLY RENT  22,364 6/8/2024 6/7/2040  Increase 6/8/2030 6/7/2035  Increase 6/8/2035 6/7/2040  Option 1 6/8/2040 6/7/2045  Option 2 6/8/2045 6/7/2050  Option 3 6/8/2050 6/7/2055  Option 4 6/8/2055 6/7/2060 | SQ. FT. TERM YEARS CURRENT RENT YEARLY RENT RENT RENT RENT RENT RENT RENT RENT | SQ. FT. TERM YEARS CURRENT RENT RENT YEARLY RENT RENT/FT YEARLY RENT/FT RENT/FT  22,364 6/8/2024 6/7/2040  Increase 6/8/2030 6/7/2035  Increase 6/8/2035 6/7/2040  Option 1 6/8/2040 6/7/2045  Option 2 6/8/2045 6/7/2050  Option 3 6/8/2050 6/7/2055  Option 4 6/8/2055 6/7/2060 |  |