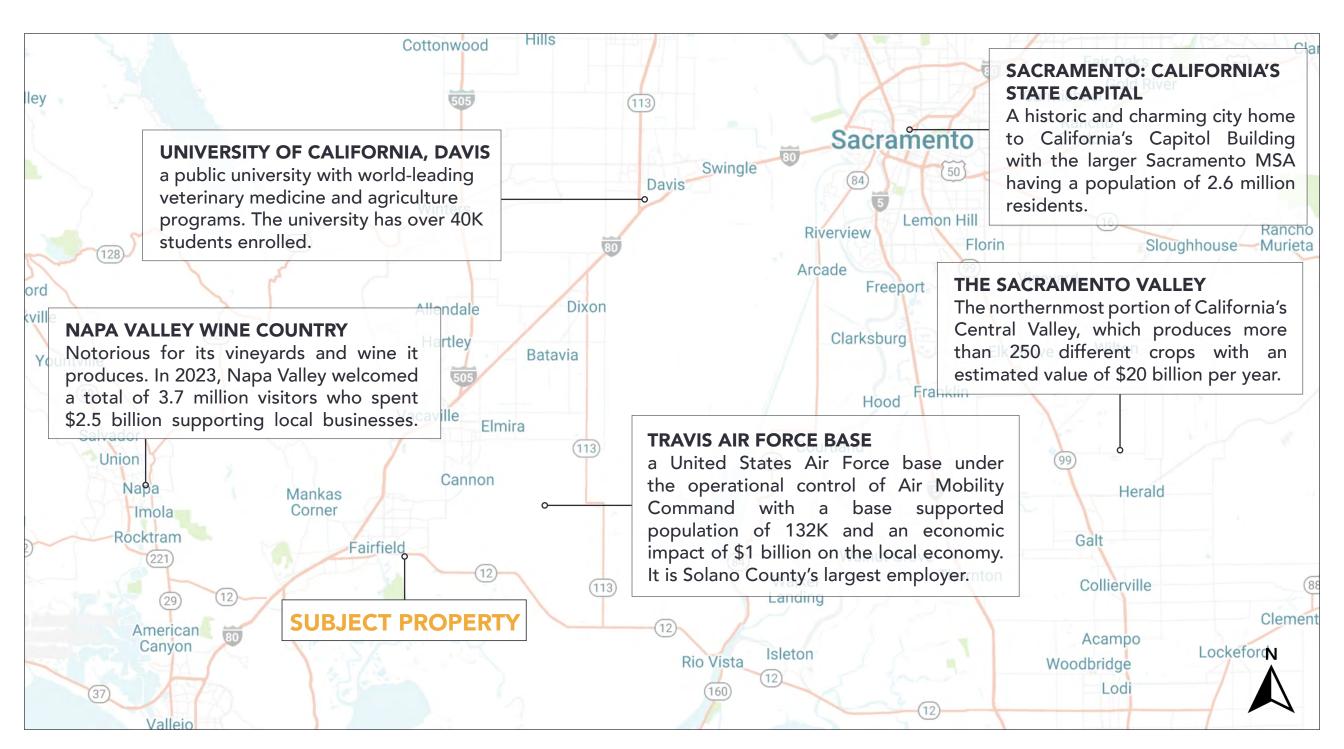

### Accessible Location in Suisun City

The location is also bolstered by its proximity to key traffic drivers, such as Travis Air Force Base, which sees more passenger and cargo traffic than any other military terminal in the United States. The nearby Suisun Bay and Grizzly Bay offer additional attractions, while ongoing residential development throughout Fairfield and Suisun City promises to bring thousands of new homes to the area, further increasing the potential customer base for this Tractor Supply Co.

Nearby Travis Air Force Base, the largest employer in Solano County with over 14,353 military and civilian employees. The massive Travis workforce has an annual impact of more than \$1 billion on the local economy. Travis Air Force Base handles more cargo and passenger traffic through its airport than any other military air terminal in the United States. The base is also host to the David Grant USAF Medical Center, a 265-bed, \$200 million Air Force teaching hospital, which serves both in-service and retired military personnel.