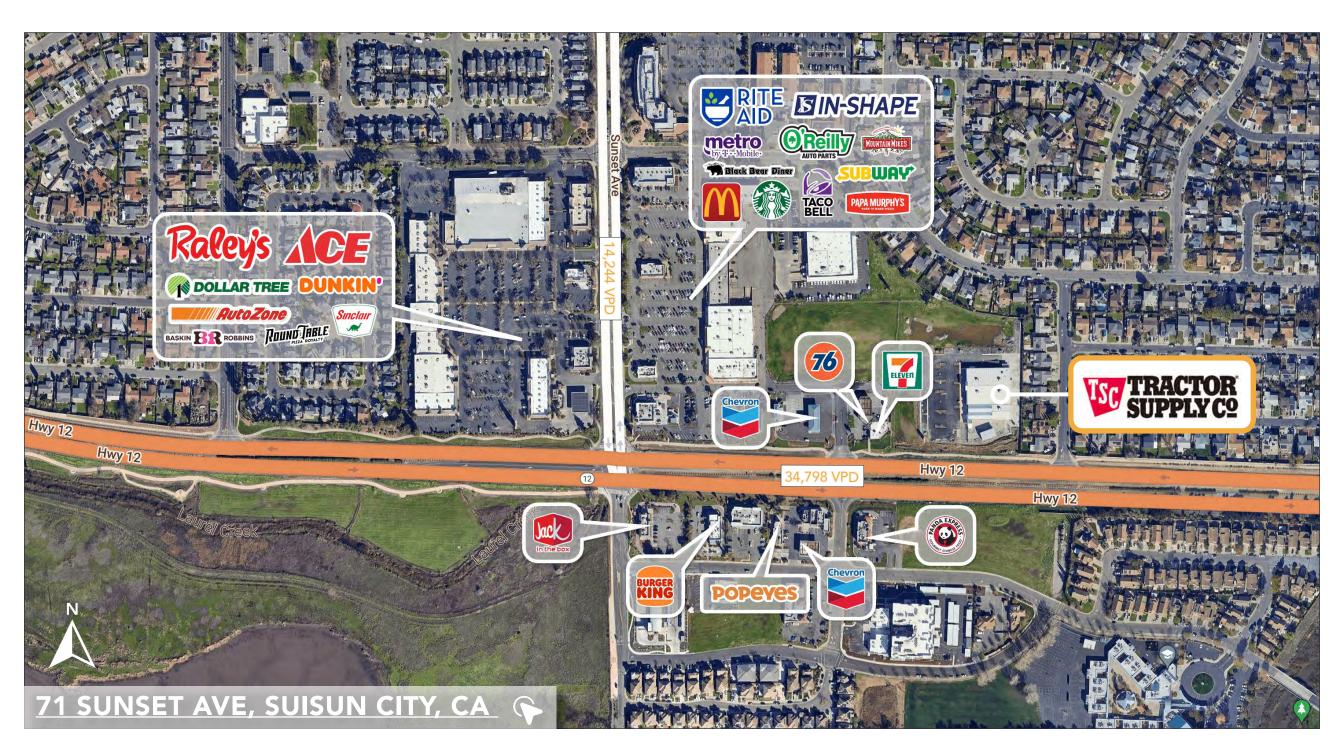

# Suisun City's Main Retail Trade Area

The subject property is adjacent to two of Suisun City's busiest shopping centers, the Sunset Center and Heritage Park Shopping Center, both of which are home to a variety of well-known national retailers. These include Rite Aid, Starbucks, McDonald's, Taco Bell, Raley's, Auto Zone, and Dunkin', creating a retail hub that draws significant foot traffic to the area. Additionally, the property is located near other major retailers like Panda Express, Jack in the Box, Burger King, and Popeyes, further enhancing its appeal to consumers.

# Highway 12 Frontage

Strategically positioned along Highway 12, the main thoroughfare connecting Fairfield and Rio Vista to Suisun City, the property enjoys excellent visibility and accessibility.

# Part of a Larger Retail Development

The subject property is part of an exciting, brand-new retail development that already includes a Chevron gas station and 7-Eleven with a 76 gas station, catering to the daily needs of local residents and travelers. Future plans for the site include the construction of a coffee QSR drive-thru and a car wash, enhancing the convenience and appeal of the location. Additionally, there are plans for other retail buildings withing the development, which will further expand the variety of shopping and service options available to the community. This comprehensive retail development not only positions the Tractor Supply Co. as a key anchor tenant but also ensures that the entire area will continue to attract a steady flow of consumers, making it a prime investment opportunity.

Located near **Suisun City's** main retail intersection of **Highway 12** 

**1.1M** 

VISITS TO THE **ADJACENT SUNSET CENTER** 

34,798 **VPD ALONG** HIGHWAY 12

43 Miles

TO DOWNTOWN **SACRAMENTO** 

|          | Lease                                               | Terms                                                                                                                                                                                                                                            |                                                                                                                                                                                                                                                                                                                                                                                                             | Rent Summary                                                                                                                                                                                                                                                                                                                                                                                                                     |                                                                                                                                                                                                                                                                                                                                                                                                                                                       |                                                                                                                                                                                                                                           |                                                                                |                                                                                                                                                                                                                                                                                   |  |
|----------|-----------------------------------------------------|--------------------------------------------------------------------------------------------------------------------------------------------------------------------------------------------------------------------------------------------------|-------------------------------------------------------------------------------------------------------------------------------------------------------------------------------------------------------------------------------------------------------------------------------------------------------------------------------------------------------------------------------------------------------------|----------------------------------------------------------------------------------------------------------------------------------------------------------------------------------------------------------------------------------------------------------------------------------------------------------------------------------------------------------------------------------------------------------------------------------|-------------------------------------------------------------------------------------------------------------------------------------------------------------------------------------------------------------------------------------------------------------------------------------------------------------------------------------------------------------------------------------------------------------------------------------------------------|-------------------------------------------------------------------------------------------------------------------------------------------------------------------------------------------------------------------------------------------|--------------------------------------------------------------------------------|-----------------------------------------------------------------------------------------------------------------------------------------------------------------------------------------------------------------------------------------------------------------------------------|--|
| SQ. FT.  | SQ. FT. TERM                                        |                                                                                                                                                                                                                                                  | CURRENT<br>RENT                                                                                                                                                                                                                                                                                                                                                                                             | MONTHLY<br>RENT                                                                                                                                                                                                                                                                                                                                                                                                                  | YEARLY<br>RENT                                                                                                                                                                                                                                                                                                                                                                                                                                        | MONTHLY<br>RENT/FT                                                                                                                                                                                                                        | YEAR<br>RENT/FT                                                                | RENT<br>INCREASES                                                                                                                                                                                                                                                                 |  |
| 22,364   | 6/8/2024                                            | 6/7/2040                                                                                                                                                                                                                                         |                                                                                                                                                                                                                                                                                                                                                                                                             |                                                                                                                                                                                                                                                                                                                                                                                                                                  |                                                                                                                                                                                                                                                                                                                                                                                                                                                       |                                                                                                                                                                                                                                           |                                                                                |                                                                                                                                                                                                                                                                                   |  |
| Increase | 6/8/2030                                            | 6/7/2035                                                                                                                                                                                                                                         |                                                                                                                                                                                                                                                                                                                                                                                                             |                                                                                                                                                                                                                                                                                                                                                                                                                                  |                                                                                                                                                                                                                                                                                                                                                                                                                                                       |                                                                                                                                                                                                                                           |                                                                                |                                                                                                                                                                                                                                                                                   |  |
| Increase | 6/8/2035                                            | 6/7/2040                                                                                                                                                                                                                                         |                                                                                                                                                                                                                                                                                                                                                                                                             |                                                                                                                                                                                                                                                                                                                                                                                                                                  |                                                                                                                                                                                                                                                                                                                                                                                                                                                       |                                                                                                                                                                                                                                           |                                                                                |                                                                                                                                                                                                                                                                                   |  |
| Option 1 | 6/8/2040                                            | 6/7/2045                                                                                                                                                                                                                                         |                                                                                                                                                                                                                                                                                                                                                                                                             |                                                                                                                                                                                                                                                                                                                                                                                                                                  | Click here to execute the <b>confidentiality</b>                                                                                                                                                                                                                                                                                                                                                                                                      |                                                                                                                                                                                                                                           |                                                                                |                                                                                                                                                                                                                                                                                   |  |
| Option 2 | 6/8/2045                                            | 6/7/2050                                                                                                                                                                                                                                         |                                                                                                                                                                                                                                                                                                                                                                                                             | agi                                                                                                                                                                                                                                                                                                                                                                                                                              | agreement for the full offering memorandum                                                                                                                                                                                                                                                                                                                                                                                                            |                                                                                                                                                                                                                                           |                                                                                |                                                                                                                                                                                                                                                                                   |  |
| Option 3 | 6/8/2050                                            | 6/7/2055                                                                                                                                                                                                                                         |                                                                                                                                                                                                                                                                                                                                                                                                             |                                                                                                                                                                                                                                                                                                                                                                                                                                  |                                                                                                                                                                                                                                                                                                                                                                                                                                                       |                                                                                                                                                                                                                                           |                                                                                |                                                                                                                                                                                                                                                                                   |  |
| Option 4 | 6/8/2055                                            | 6/7/2060                                                                                                                                                                                                                                         |                                                                                                                                                                                                                                                                                                                                                                                                             |                                                                                                                                                                                                                                                                                                                                                                                                                                  |                                                                                                                                                                                                                                                                                                                                                                                                                                                       |                                                                                                                                                                                                                                           |                                                                                |                                                                                                                                                                                                                                                                                   |  |
|          |                                                     |                                                                                                                                                                                                                                                  |                                                                                                                                                                                                                                                                                                                                                                                                             |                                                                                                                                                                                                                                                                                                                                                                                                                                  |                                                                                                                                                                                                                                                                                                                                                                                                                                                       |                                                                                                                                                                                                                                           |                                                                                |                                                                                                                                                                                                                                                                                   |  |
|          | 22,364 Increase Increase Option 1 Option 2 Option 3 | SQ. FT.       TERM         22,364       6/8/2024         Increase       6/8/2030         Increase       6/8/2035         Option 1       6/8/2040         Option 2       6/8/2045         Option 3       6/8/2050         Option 4       6/8/2055 | SQ. FT.         TERM YEARS           22,364         6/8/2024         6/7/2040           Increase         6/8/2030         6/7/2035           Increase         6/8/2035         6/7/2040           Option 1         6/8/2040         6/7/2045           Option 2         6/8/2045         6/7/2050           Option 3         6/8/2050         6/7/2055           Option 4         6/8/2055         6/7/2060 | SQ. FT.         TERM YEARS         CURRENT RENT           22,364         6/8/2024         6/7/2040           Increase         6/8/2030         6/7/2035           Increase         6/8/2035         6/7/2040           Option 1         6/8/2040         6/7/2045           Option 2         6/8/2045         6/7/2050           Option 3         6/8/2050         6/7/2055           Option 4         6/8/2055         6/7/2060 | SQ. FT.         TERM YEARS         CURRENT RENT         MONTHLY RENT           22,364         6/8/2024         6/7/2040           Increase         6/8/2030         6/7/2035           Increase         6/8/2035         6/7/2040           Option 1         6/8/2040         6/7/2045           Option 2         6/8/2045         6/7/2050           Option 3         6/8/2050         6/7/2055           Option 4         6/8/2055         6/7/2060 | SQ. FT. TERM YEARS CURRENT MONTHLY RENT  22,364 6/8/2024 6/7/2040  Increase 6/8/2030 6/7/2035  Increase 6/8/2035 6/7/2040  Option 1 6/8/2040 6/7/2045  Option 2 6/8/2045 6/7/2050  Option 3 6/8/2050 6/7/2055  Option 4 6/8/2055 6/7/2060 | SQ. FT. TERM YEARS CURRENT RENT YEARLY RENT RENT RENT RENT RENT RENT RENT RENT | SQ. FT. TERM YEARS CURRENT RENT RENT YEARLY RENT RENT/FT YEARLY RENT/FT RENT/FT  22,364 6/8/2024 6/7/2040  Increase 6/8/2030 6/7/2035  Increase 6/8/2035 6/7/2040  Option 1 6/8/2040 6/7/2045  Option 2 6/8/2045 6/7/2050  Option 3 6/8/2050 6/7/2055  Option 4 6/8/2055 6/7/2060 |  |