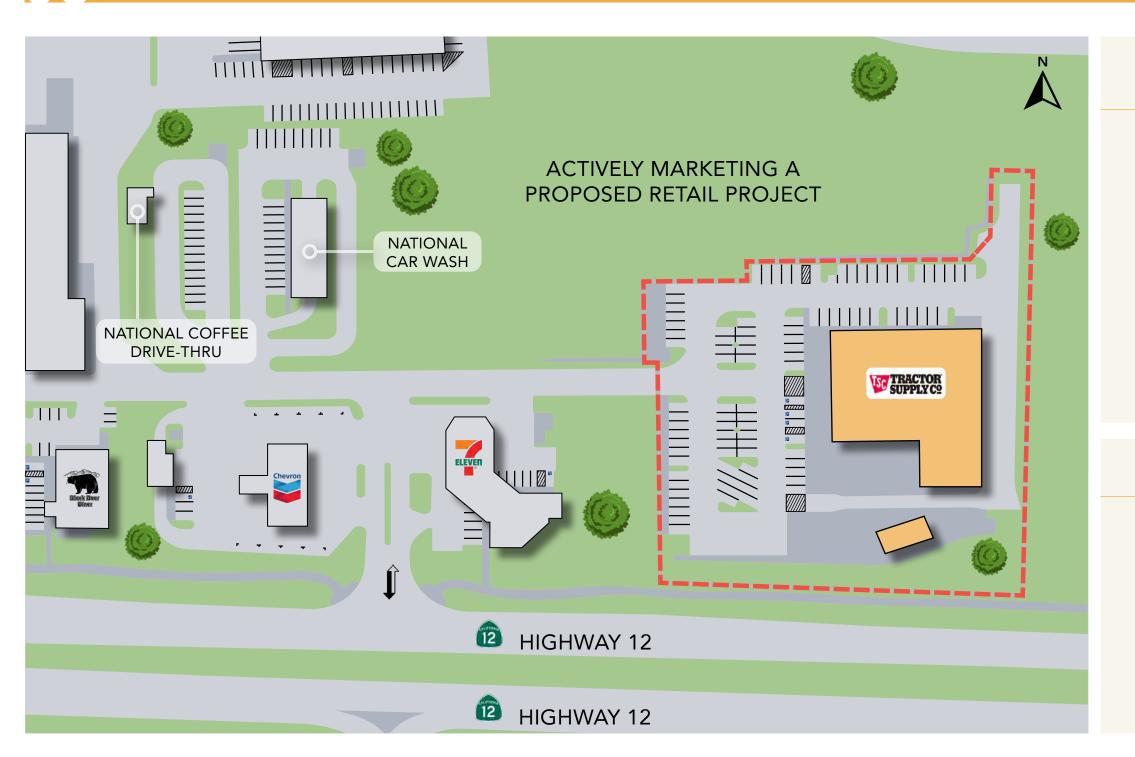

# Part of a Larger Retail Development

The subject property is part of an exciting, brand-new retail development that already includes a Chevron gas station and 7-Eleven with a 76 gas station, catering to the daily needs of local residents and travelers. Future plans for the site include the construction of a coffee QSR drive-thru and a car wash, enhancing the convenience and appeal of the location. Additionally, there are plans for other retail buildings withing the development, which will further expand the variety of shopping and service options available to the community. This comprehensive retail development not only positions the Tractor Supply Co. as a key anchor tenant but also ensures that the entire area will continue to attract a steady flow of consumers, making it a prime investment opportunity.

PROPERTY DATA

22,364

**Building SF** 

3.17

Acres

98

**Parking Spaces** 

**LEGEND** 

Property Boundary

Egress