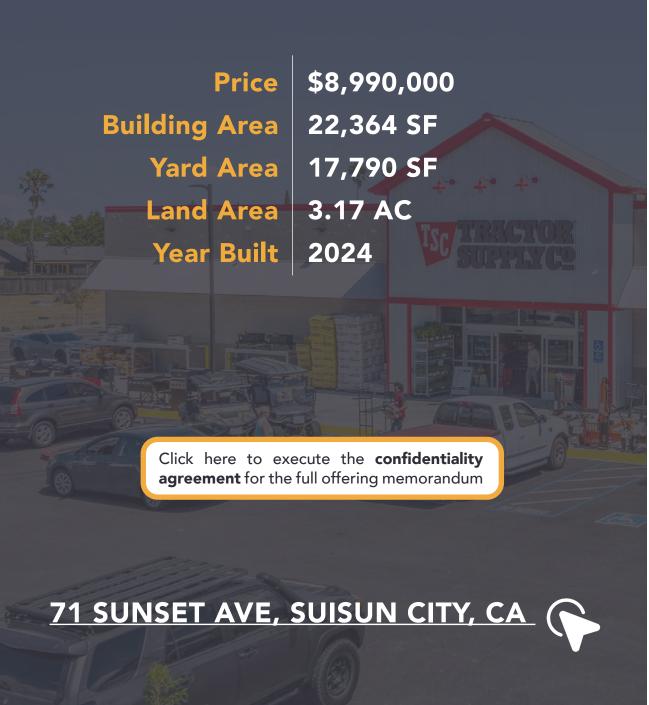

PROPERTY DATA

22,364

**Building SF** 

3.17

Acres

98

**Parking Spaces** 

**LEGEND** 