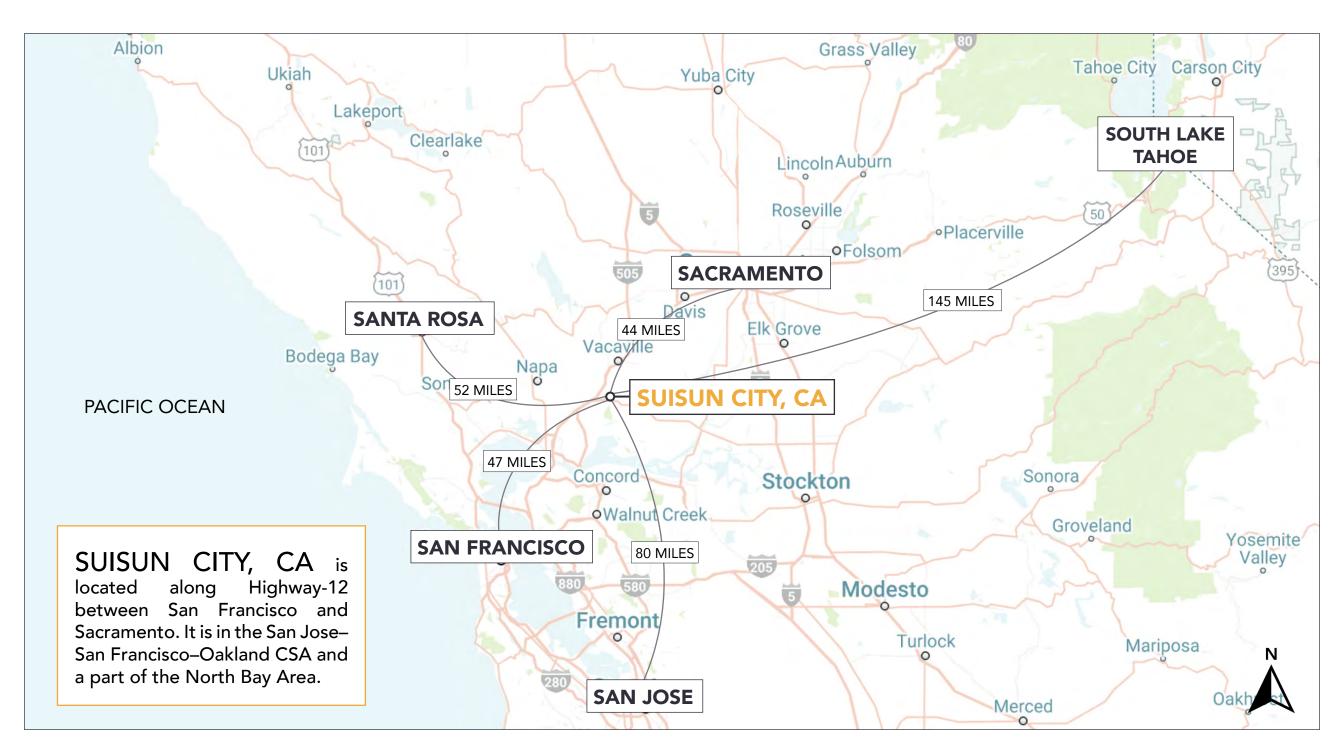

# A WATERFRONT, BAY AREA CITY

Suisun City is a small city located in Solano County, California, with a **population of 29,518 residents**. It is situated near the northeastern edge of the San Francisco Bay Area at the mouth of the Scramento-San Joaquin Delta. The city is **known for its picturesque waterfront** along the Suisun Slough, which offers a charming marina, restaurants, and recreational activities.

The city is **situated off Interstate-80**, the second longest interstate highway in the U.S., connecting major cities including Sacramento, Oakland, and Reno. **Crossing through the city is Highway-12**, an important route connecting the Sonoma and Napa valleys with the Sacramento–San Joaquin River Delta and the Sierra Foothills.