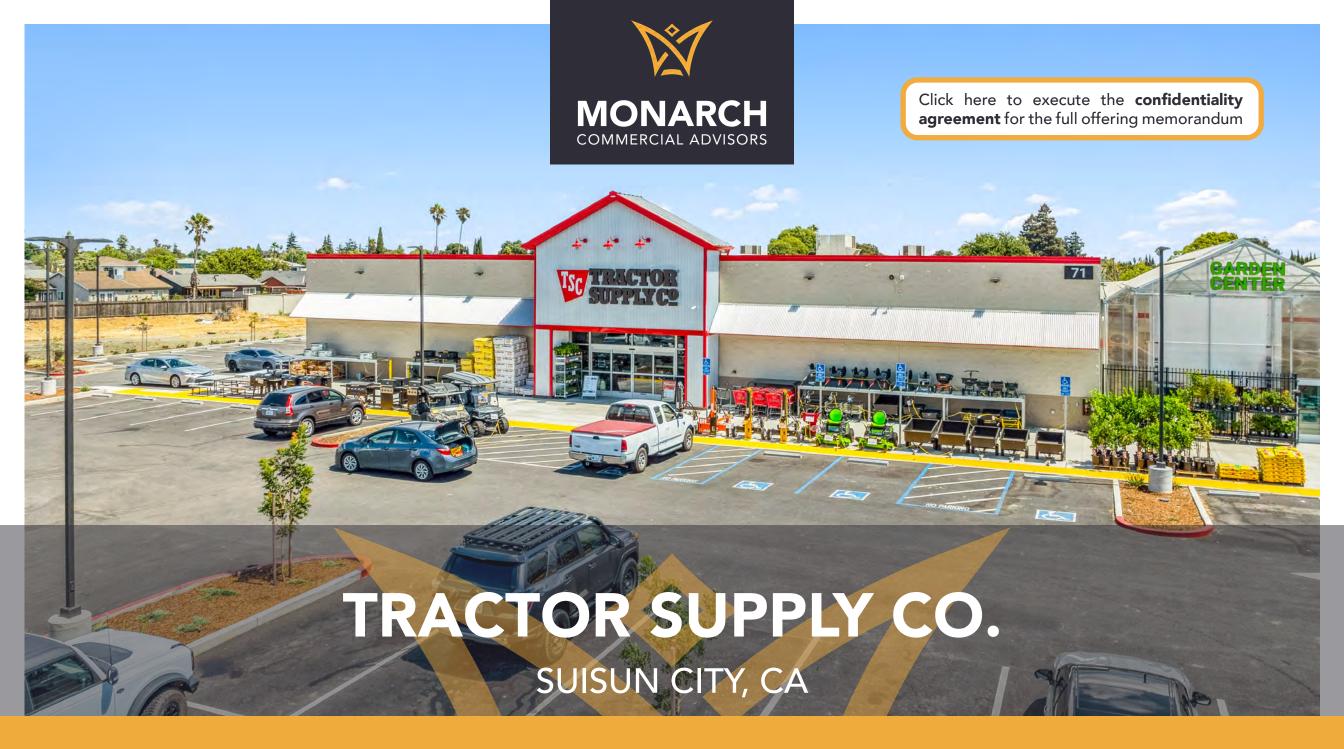

Brand New Construction - One of Only Six Tractor Supply Stores in the San Francisco Bay Area

**Brand New Tractor Supply Co** fronting Highway 12. One of six Tractor Supply Co's located in the nine San Francisco Bay Area Counties. Located immediately adjacent to the two main shopping centers in Suisun City, CA. Part of an 8+ acre proposed development.