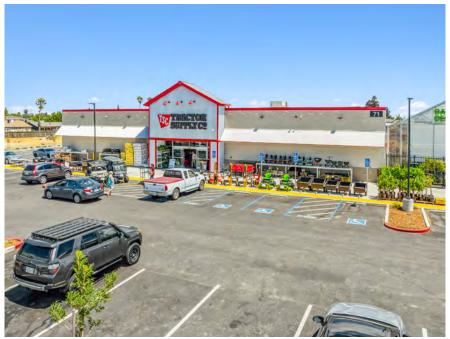

Brand New Construction - One of Only Six Tractor Supply Stores in the San Francisco Bay Area

**Brand New Tractor Supply Co** fronting Highway 12. One of six Tractor Supply Co's located in the nine San Francisco Bay Area Counties. Located immediately adjacent to the two main shopping centers in Suisun City, CA. Part of an 8+ acre proposed development.

# **ATTRACTIVE** REAL ESTATE, A+ LOCATION

This Tractor Supply is brand new and the latest store prototype.

Its location capitalizes on the tremendous amount of daily traffic along Highway-12.