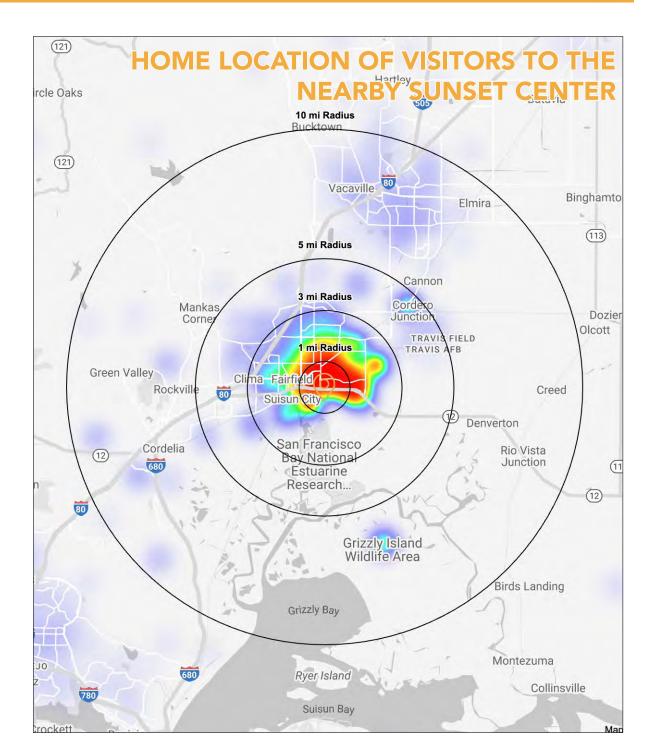

# VISITATION DATA

The subject property draws from a large trade area. Shading on the heatmap represents home location of visitors to the nearby Sunset Center based on cellular data.

# HIGHLIGHTS 1.1M \$127K ANNUAL VISITS TO THE NEARBY SUNSET CENTER \$127K AVG HH INCOME WITHIN 5 MILE RADIUS