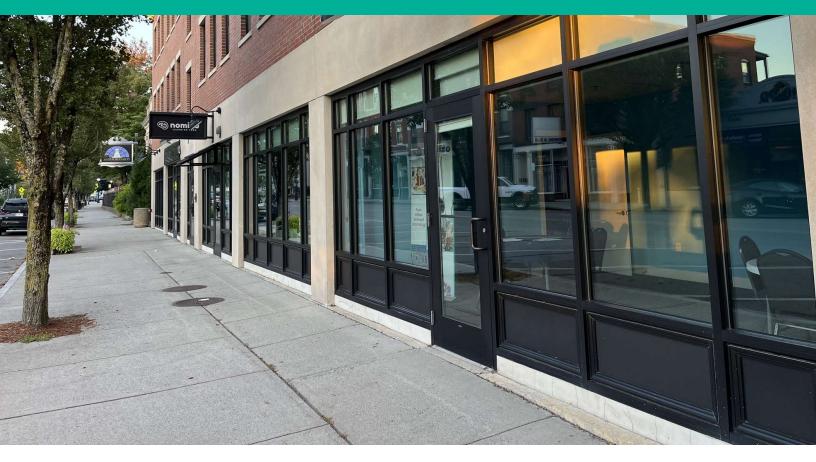

## **PROPERTY DESCRIPTION**

- 2,239 square feet of retail space available on the first floor of Westborough's newest mixed-use downtown building
- Great visibility and signage opportunities located directly at the Westborough rotary
- Space is currently a Learning Center
- Plenty of on-street parking as well as municipal lots nearby
- Perfect for a restaurant as there is a 1,000-gallon grease trap in place or many other uses
- Lease has more than 2 years remaining and Landlord is willing to add more term