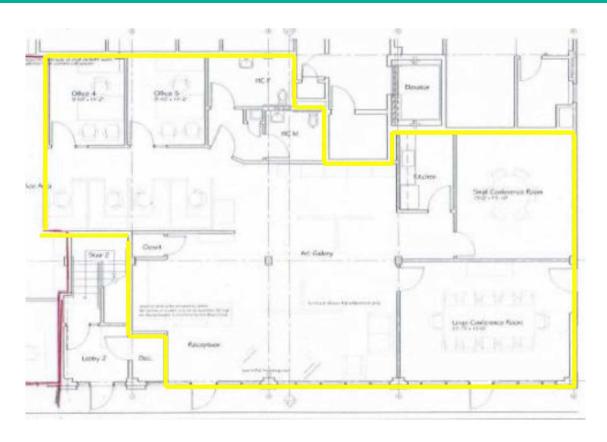

## **PROPERTY DESCRIPTION**

- 2,239 square feet of retail space available on the first floor of Westborough's newest mixed-use downtown building
- Great visibility and signage opportunities located directly at the Westborough rotary
- Space is currently a Learning Center
- Plenty of on-street parking as well as municipal lots nearby
- Perfect for a restaurant as there is a 1,000-gallon grease trap in place or many other uses
- Lease has more than 2 years remaining and Landlord is willing to add more term

## **OFFERING SUMMARY**

| Property Type: | Retail              |
|----------------|---------------------|
| Building Size: | 29,424 SF           |
| Available SF:  | 2,239 SF            |
| Lease Rate:    | \$20.00 SF/yr (NNN) |