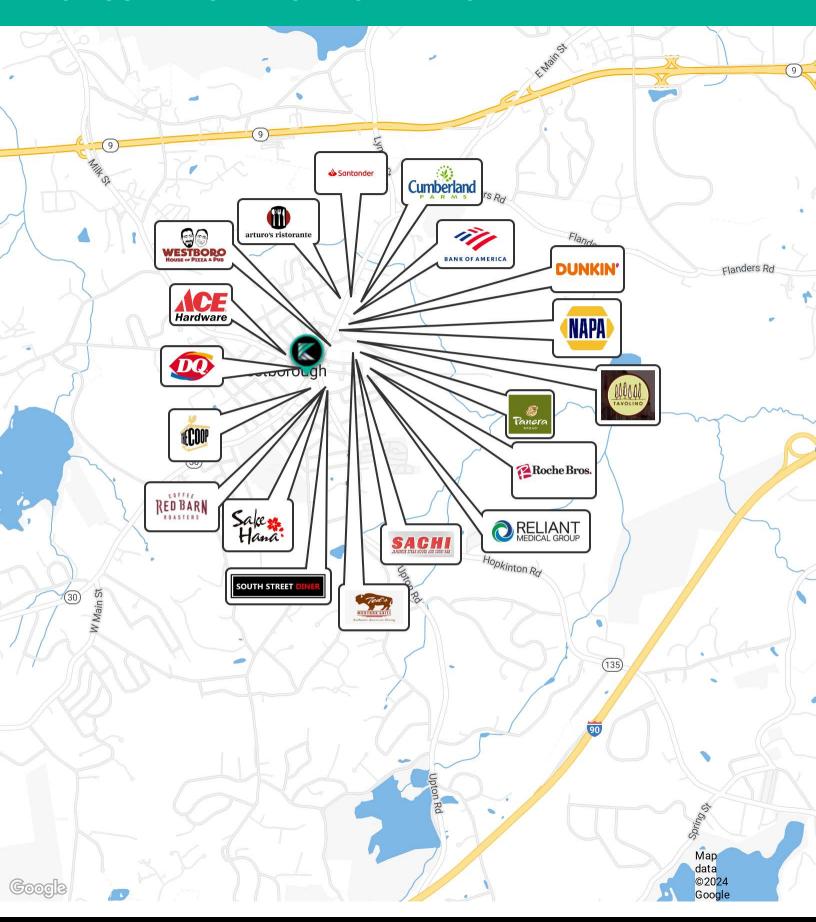

## **PROPERTY DESCRIPTION**

- 2,239 square feet of retail space available on the first floor of Westborough's newest mixed-use downtown building
- Great visibility and signage opportunities located directly at the Westborough rotary
- Space is currently a Learning Center
- Plenty of on-street parking as well as municipal lots nearby
- Perfect for a restaurant as there is a 1,000-gallon grease trap in place or many other uses
- Lease has more than 2 years remaining and Landlord is willing to add more term