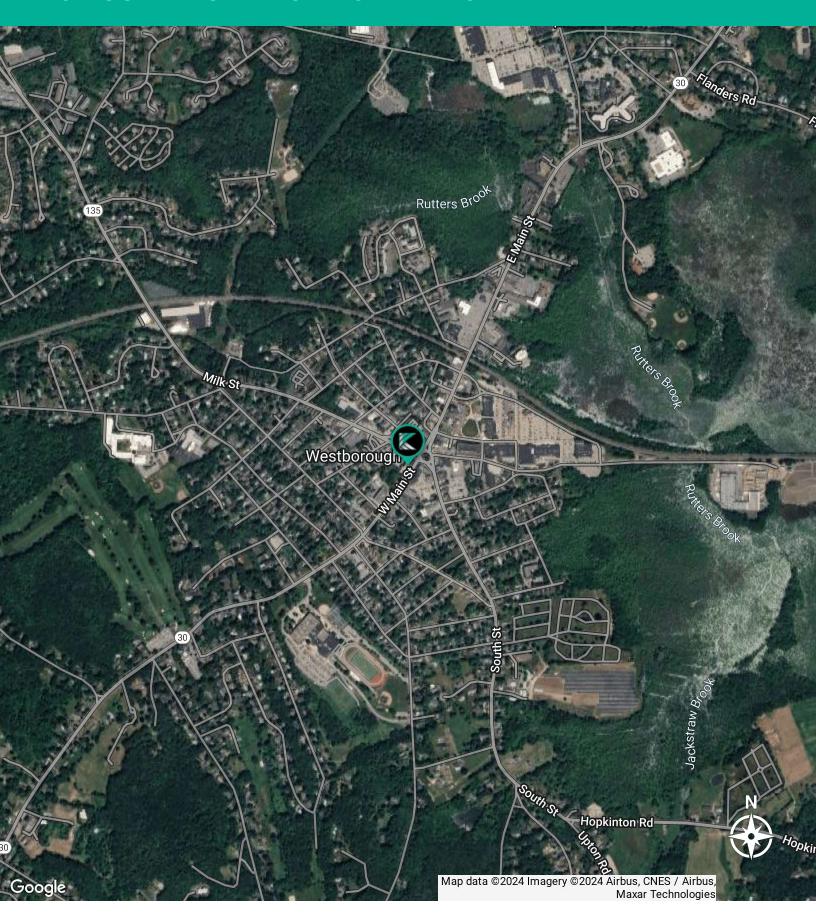

## **PROPERTY DESCRIPTION**

- 2,239 square feet of retail space available on the first floor of Westborough's newest mixed-use downtown building
- Great visibility and signage opportunities located directly at the Westborough rotary
- Space is currently a Learning Center
- Plenty of on-street parking as well as municipal lots nearby
- Perfect for a restaurant as there is a 1,000-gallon grease trap in place or many other uses
- Lease has more than 2 years remaining and Landlord is willing to add more term