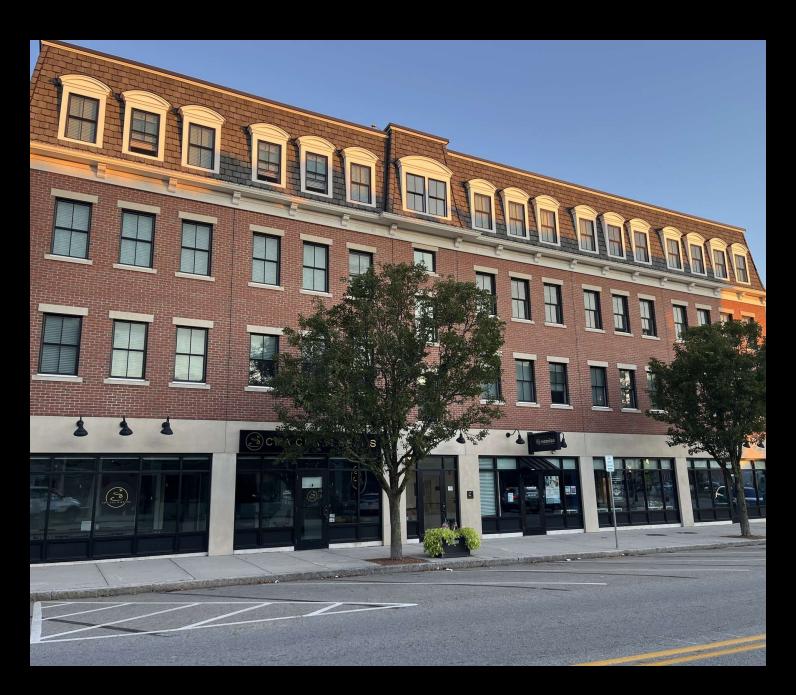

## 25 WEST MAIN STREET

Westborough, Massachusetts

TODD ALEXANDER

508.981.7014 alexander@kelleher-sadowsky.com

## **PROPERTY DESCRIPTION**

- 2,239 square feet of retail space available on the first floor of Westborough's newest mixed-use downtown building
- Great visibility and signage opportunities located directly at the Westborough rotary
- Space is currently a Learning Center
- Plenty of on-street parking as well as municipal lots nearby
- Perfect for a restaurant as there is a 1,000-gallon grease trap in place or many other uses
- Lease has more than 2 years remaining and Landlord is willing to add more term

## **OFFERING SUMMARY**

| Property Type: | Retail              |
|----------------|---------------------|
| Building Size: | 29,424 SF           |
| Available SF:  | 2,239 SF            |
| Lease Rate:    | \$20.00 SF/yr (NNN) |