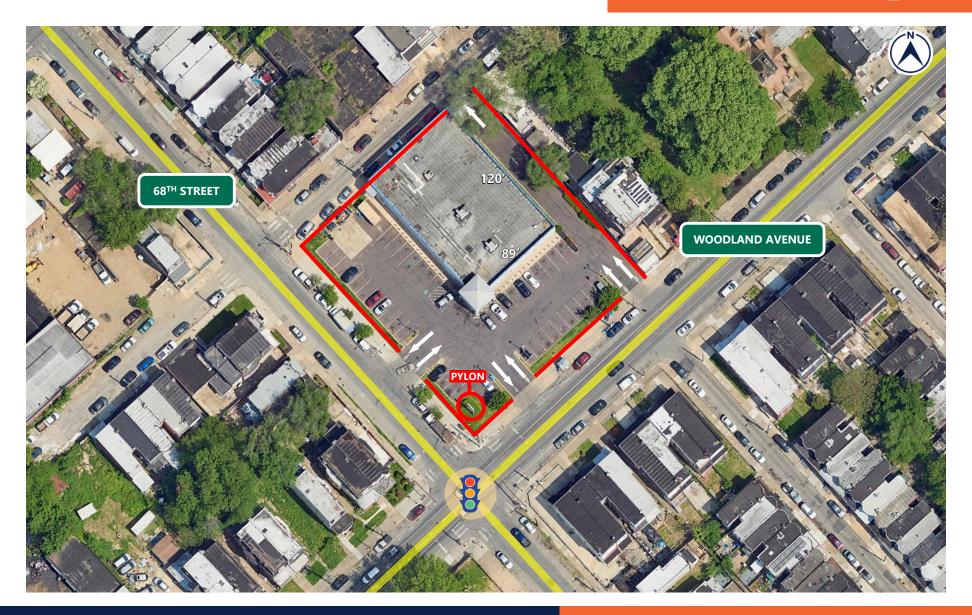

#### **BIRDS EYE AERIAL**

6731 WOODLAND AVENUE | PHILADELPHIA, PA 19142

**VIEW PROPERTY** 

Γ**?** 

ONE PRESIDENTIAL BLVD. SUITE 202

**BALA CYNWYD, PA 19004** 

**SRDRE.COM** 