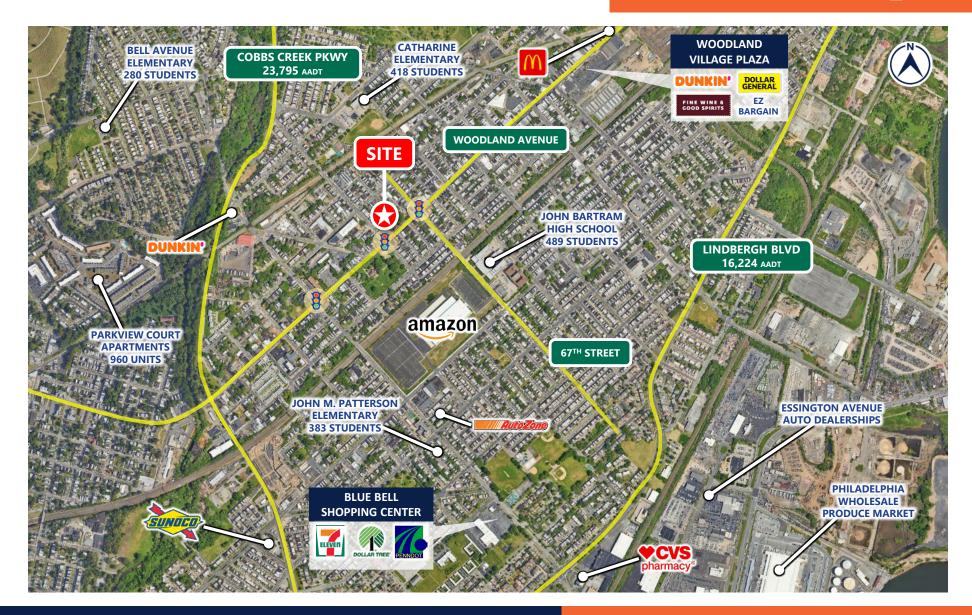

gh sources deemed reliable by Soloff Realty & Development, Inc. but cannot be guaranteed for accuracy. We recommend that any information which is of special interest, should be obtained through independent verification. All measurements are approximate. Map Data @ 2024 Google | AADT provided by DVRPC



**SRD** 



6731 WOODLAND AVENUE | PHILADELPHIA, PA 19142

**VIEW PROPERTY** 

ď







**ONE PRESIDENTIAL BLVD. SUITE 202** 

**BALA CYNWYD, PA 19004** 

**SRDRE.COM** 

## FORMER PHARMACY BUILDING

#### **BIRDS EYE AERIAL**

6731 WOODLAND AVENUE | PHILADELPHIA, PA 19142

**VIEW PROPERTY** 

Γ**?** 



ONE PRESIDENTIAL BLVD. SUITE 202

**BALA CYNWYD, PA 19004** 

**SRDRE.COM** 

### FORMER PHARMACY BUILDING

LOW AERIAL

6731 WOODLAND AVENUE | PHILADELPHIA, PA 19142

**VIEW PROPERTY** 

Ľ





**ONE PRESIDENTIAL BLVD. SUITE 202** 

**BALA CYNWYD, PA 19004** 

SRDRE.COM