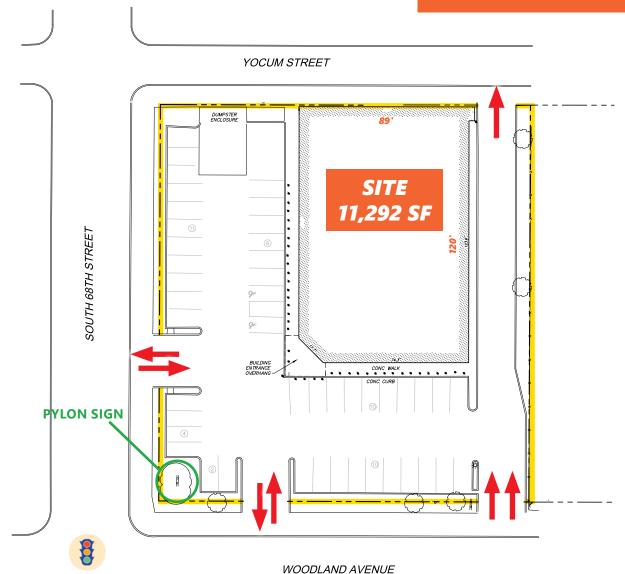

### FORMER PHARMACY BUILDING

LOW AERIAL

6731 WOODLAND AVENUE | PHILADELPHIA, PA 19142

**VIEW PROPERTY** 

Ľ

**ONE PRESIDENTIAL BLVD. SUITE 202** 

**BALA CYNWYD, PA 19004** 

SRDRE.COM