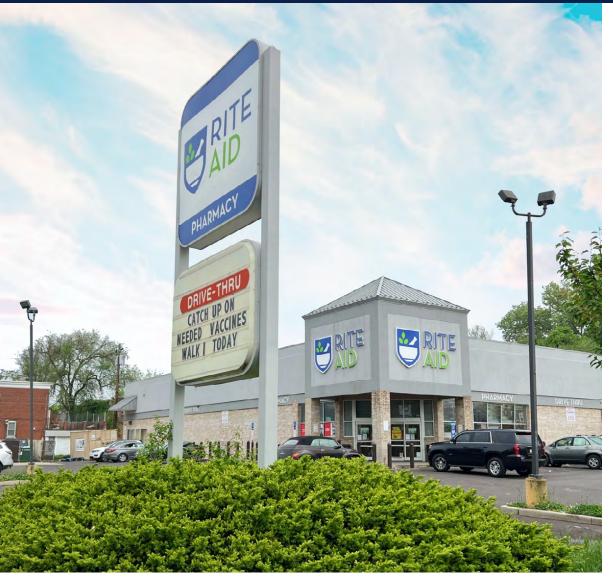

# FORMER PHARMACY BUILDING

6731 WOODLAND AVENUE | PHILADELPHIA, PA 19142

**VIEW PROPERTY** 

ΕΖ

- 11,292 SF Free-standing building located in densely populated southwest Philadelphia
- 45 Car off-street parking lot situated on .90 acres
- Zoning is CMX Commercial Mixed Use

## FORMER PHARMACY BUILDING