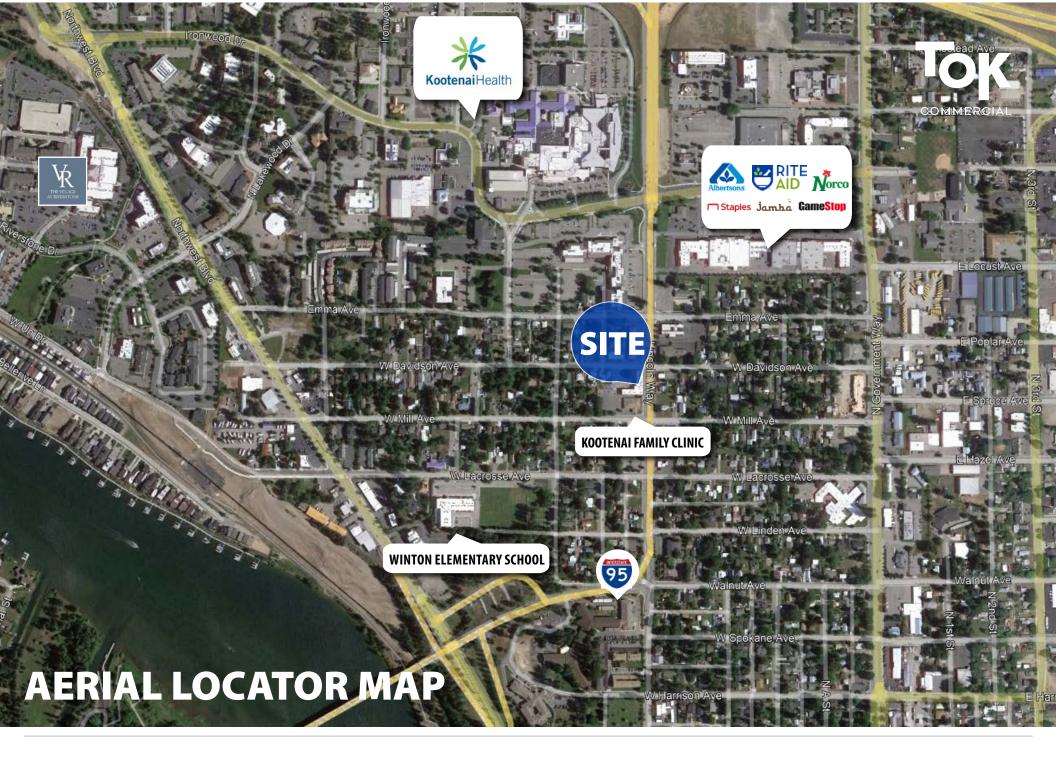

Ample off-street parking.

- Suitable for medical or professional use.
- HIGHLIGH Close proximity to Kootenai Medical Center.

| SPACE     | SIZE         | RATE       |  |
|-----------|--------------|------------|--|
| Suite 107 | +/- 2,272 SF | \$18.00/SF |  |
| Suite 108 | +/-1,400 SF  | \$18.00/SF |  |