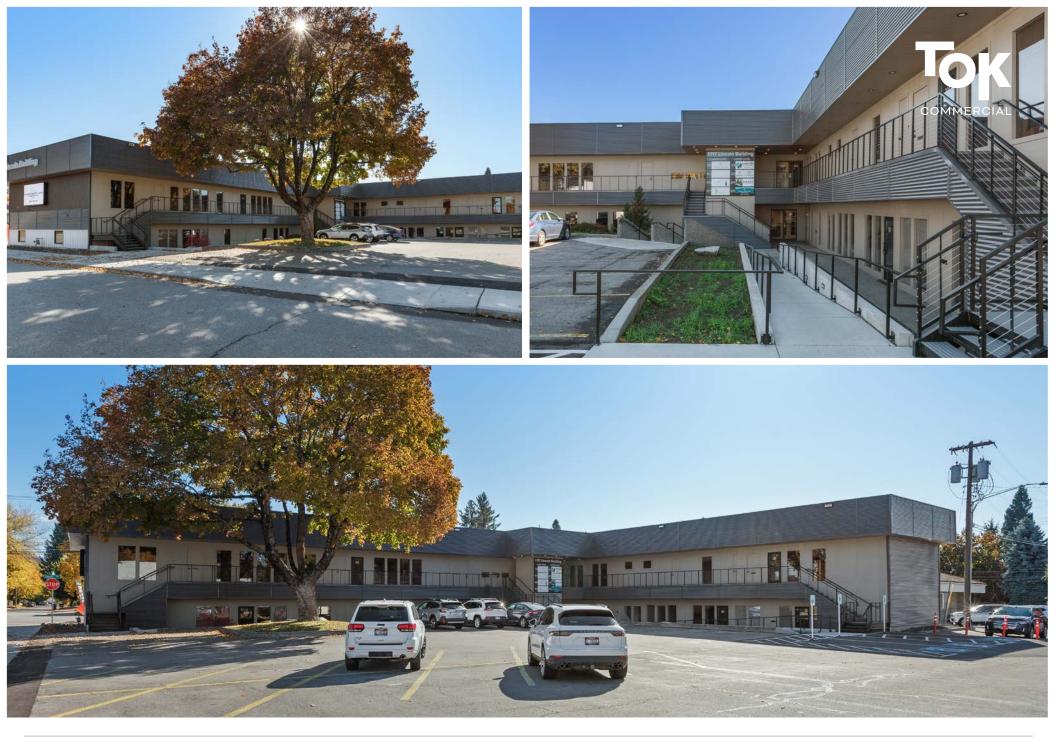

## LINCOLN BUILDING

MEDICAL OFFICE BUILDING FOR LEASE | 1717 LINCOLN WAY, COEUR D'ALENE, ID

S

Ground floor units now available for lease!

- Newly updated exterior. S H
  - Unmatched visibility from Lincoln Way/Hwy 95.

Ample off-street parking.

- Suitable for medical or professional use.
- HIGHLIGH Close proximity to Kootenai Medical Center.

| SPACE     | SIZE         | RATE       |  |
|-----------|--------------|------------|--|
| Suite 107 | +/- 2,272 SF | \$18.00/SF |  |
| Suite 108 | +/-1,400 SF  | \$18.00/SF |  |