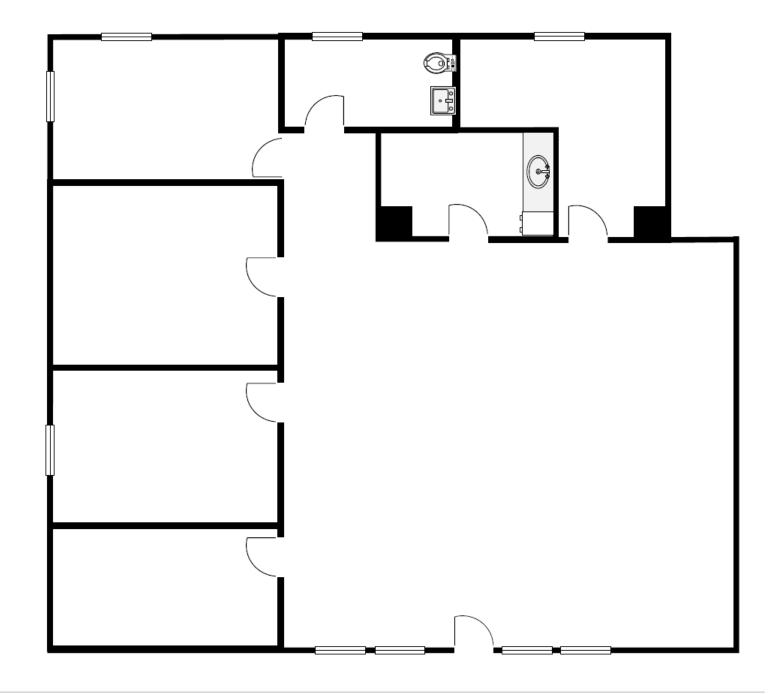

|
| Suite 108 | +/-1,400 SF  | \$18.00/SF |  |

Units can be combined for a total of +/- 3,672 SF

| =  |                |             |               |                 |
|----|----------------|-------------|---------------|-----------------|
| Z  | PROPERTY TYPE: | Office      | LEASE TYPE:   | Mod. Gross      |
| ш. |                |             | DIVISIBILITY: | 1,020- 1,400 SF |
|    | AVAILABILITY:  | Immediately | ZONING:       | CDA-C17L        |

THIS PROPERTY IS EXCLUSIVELY MARKETED BY TOK BOISE LLC DBA TOK COMMERCIAL

DON CRAWFORD

don@tokcommercial.com

208.660.1207

CONTACT

**UPDATED: 9.27.2024** 

This information was obtained from sources believed reliable but cannot be guaranteed. Any opinions or estimates are used for example only













## **SUITE 108** ±1,400 SF