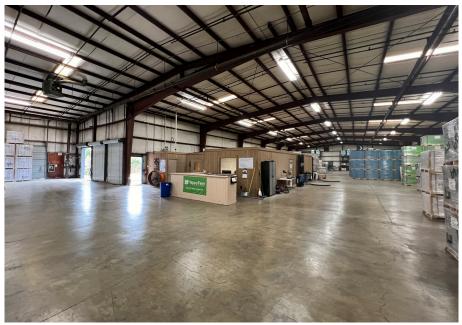

### ±30K SF | ±1.17 AC of Industrial Space

Welcome to 200 Powercorp Drive, a spacious industrial warehouse located in Chattanooga's Northshore. This property offers a total size of ±30,000 SF, providing ample space for various industrial needs. There is an additional ±2,000 SF of office space available, perfect for administrative and management purposes. Two Restrooms with one accessible in the warehouse area and one in the office. Designed to facilitate efficient operations, this warehouse features two dock doors with levelers and one drive-in door with a ramp.