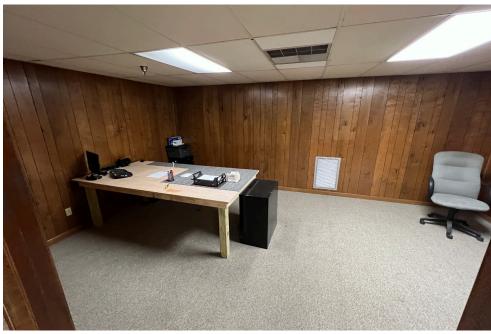

### ±30K SF | ±1.17 AC of Industrial Space

Welcome to 200 Powercorp Drive, a spacious industrial warehouse located in Chattanooga's Northshore. This property offers a total size of ±30,000 SF, providing ample space for various industrial needs. There is an additional ±2,000 SF of office space available, perfect for administrative and management purposes. Two Restrooms with one accessible in the warehouse area and one in the office. Designed to facilitate efficient operations, this warehouse features two dock doors with levelers and one drive-in door with a ramp.