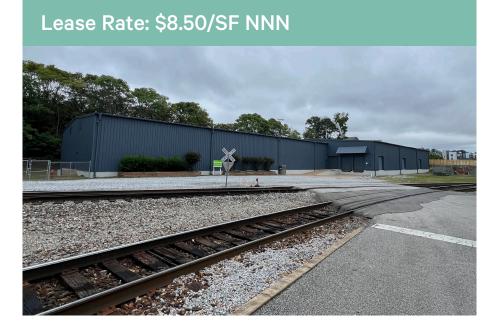

### ±30K SF | ±1.17 AC of Industrial Space

Welcome to 200 Powercorp Drive, a spacious industrial warehouse located in Chattanooga's Northshore. This property offers a total size of ±30,000 SF, providing ample space for various industrial needs. There is an additional ±2,000 SF of office space available, perfect for administrative and management purposes. Two Restrooms with one accessible in the warehouse area and one in the office. Designed to facilitate efficient operations, this warehouse features two dock doors with levelers and one drive-in door with a ramp.

The property is strategically located in a prime industrial area just on the North End of the Tennessee River, ensuring convenient access to Highway 27. This allows for streamlined logistics and distribution processes, making it an ideal location for manufacturing, storage, or distribution operations. With its generous size, well-designed office space, multiple dock doors, and a drive-in door with a ramp, 200 Powercorp Drive presents an excellent opportunity for businesses seeking a versatile and functional industrial space in Chattanooga, TN.