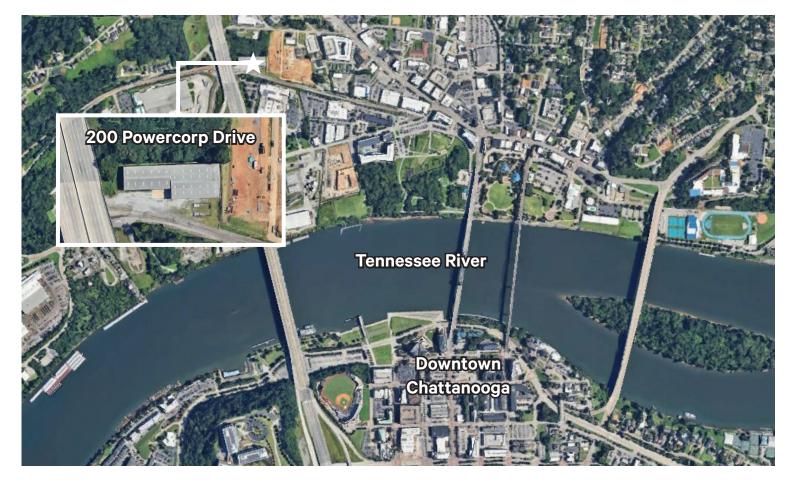

The property is strategically located in a prime industrial area just on the North End of the Tennessee River, ensuring convenient access to Highway 27. This allows for streamlined logistics and distribution processes, making it an ideal location for manufacturing, storage, or distribution operations. With its generous size, well-designed office space, multiple dock doors, and a drive-in door with a ramp, 200 Powercorp Drive presents an excellent opportunity for businesses seeking a versatile and functional industrial space in Chattanooga, TN.