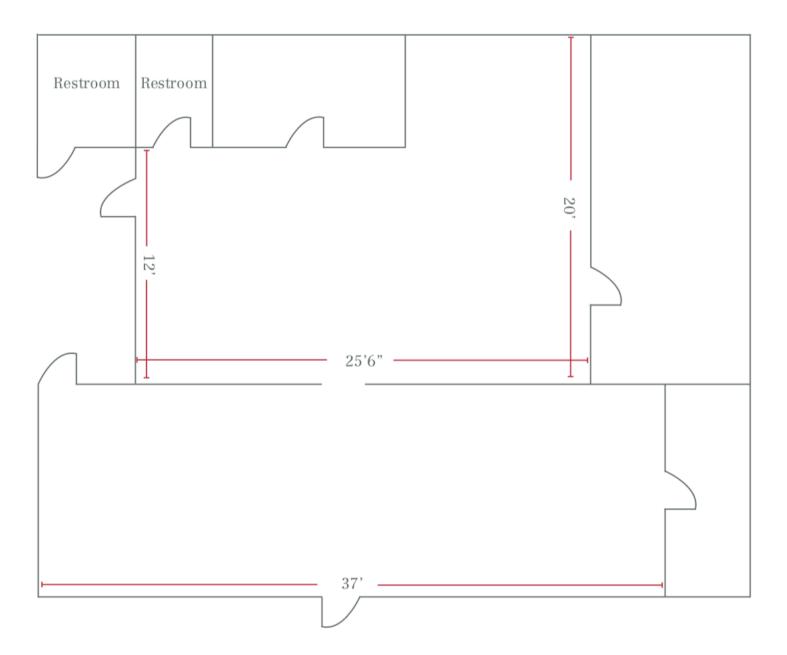

convenient access to Highway 27. This allows for streamlined logistics and distribution processes, making it an ideal location for manufacturing, storage, or distribution operations. With its generous size, well-designed office space, multiple dock doors, and a drive-in door with a ramp, 200 Powercorp Drive presents an excellent opportunity for businesses seeking a versatile and functional industrial space in Chattanooga, TN.





## For Lease

# **Property Features**

- Building Size: ±29,225 SF
- Lot Size: ±1.17 AC
- Zoning: E-IN-3
- **Office:** ±2,000 SF
- Restrooms: 2
- **Dock Doors:** 2 (8' x 10')
- Side Rail Doors: 3

- **Drive-In Door:** 1 (8' × 10')
- Ceiling Height: 23'
- **Eaves:** 18'
- Sprinkler: Wet
- Flood Zone: No
- **TN Parcel ID:** 135F B 024







### Office Floor Plan



#### 200 Powercorp Drive

Chattanooga, TN 37405





#### **Contact Us**

#### **Barrett Kibble**

Senior Associate +1 423 715 9645 barrett.kibble@cbre.com

© 2024 CBRE, Inc. All rights reserved. This information has been obtained from sources believed reliable, but has not been verified for accuracy or completeness. You should conduct a careful, independent investigation of the property and verify all information. Any reliance on this information is solely at your own risk. CBRE and the CBRE logo are service marks of CBRE, Inc. All other marks displayed on this document are the property of their respective owners, and the use of such logos does not imply any affiliation with or endorsement of CBRE. Photos herein are the property of their respective owners. Use of these images without th