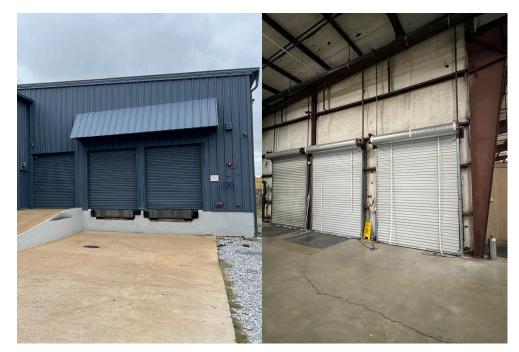

# **Property Features**

- Building Size: ±29,225 SF
- Lot Size: ±1.17 AC
- Zoning: E-IN-3
- **Office:** ±2,000 SF
- Restrooms: 2
- **Dock Doors:** 2 (8' x 10')
- Side Rail Doors: 3

- **Drive-In Door:** 1 (8' × 10')
- Ceiling Height: 23'
- **Eaves:** 18'
- Sprinkler: Wet
- Flood Zone: No
- **TN Parcel ID:** 135F B 024