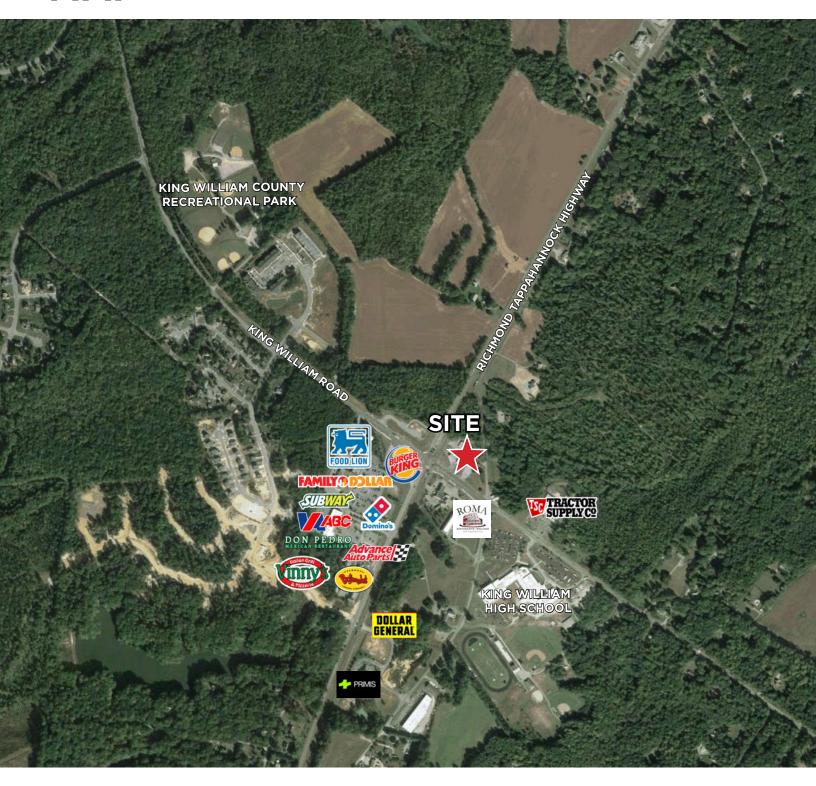

ial Space



5098 Richmond Tappahannock Highway | Aylett, VA 23009



### PROPERTY HIGHLIGHTS

- > 9,000± SF warehouse/retail space for lease on 2.3± AC
- > Zoned B-2
- > Traffic Count: 18,400± VPD
- > Contact agent for pricing

| DEMOGRAPHICS      | 1 MILE    | 3 MILE   | 5 MILE   |
|-------------------|-----------|----------|----------|
| TOTAL POPULATION  | 1,168     | 5,984    | 8,251    |
| AVERAGE HH INCOME | \$101,158 | \$99,423 | \$99,371 |
| DAYTIME EMPLOYEES | 397       | 854      | 1,075    |

#### FOR MORE INFORMATION:

#### **MORGAN TRIBLE**

Senior Vice President 804-433-1822 mtrible@commonwealthcommercial.com

Commonwealth Commercial Partners, LLC represents the Landlord of this property. Information contained herein is deemed reliable but is not guaranteed.

## RETAIL MAP