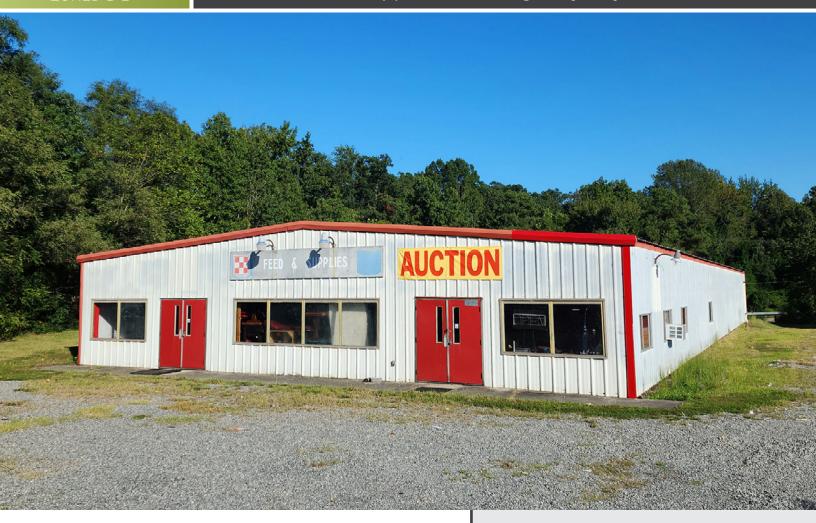

# Industrial Space

5098 Richmond Tappahannock Highway | Aylett, VA 23009

### PROPERTY HIGHLIGHTS

- > 9,000± SF warehouse/retail space for lease on 2.3± AC
- > Zoned B-2
- > Traffic Count: 18,400± VPD
- > Contact agent for pricing

| DEMOGRAPHICS      | 1 MILE    | 3 MILE   | 5 MILE   |
|-------------------|-----------|----------|----------|
| TOTAL POPULATION  | 1,168     | 5,984    | 8,251    |
| AVERAGE HH INCOME | \$101,158 | \$99,423 | \$99,371 |
| DAYTIME EMPLOYEES | 397       | 854      | 1,075    |