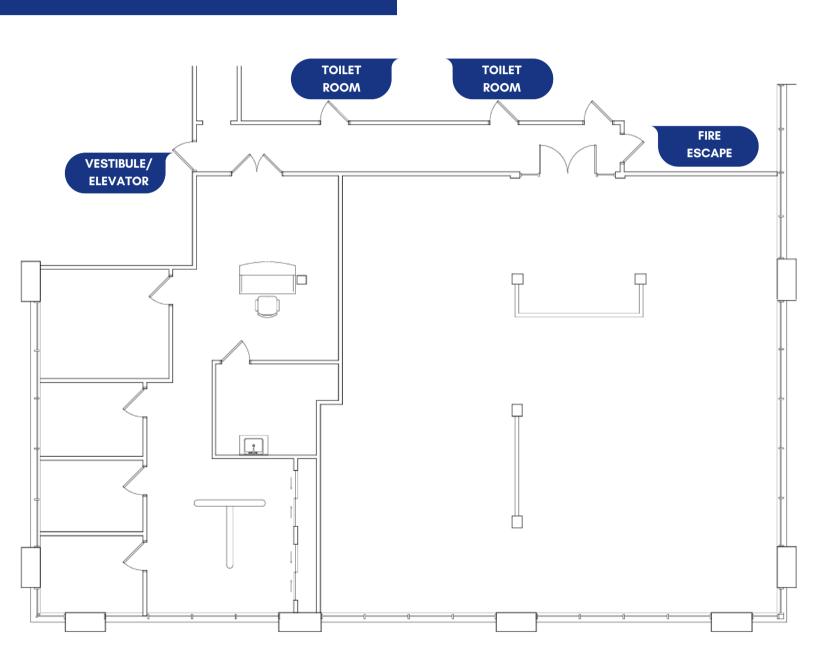

BUISNESS AND SHOPPING CENTER

FLOOR 2

VACANCY

www.WillnerProperties.com 150 Allendale Road, King of Prussia, PA 19406