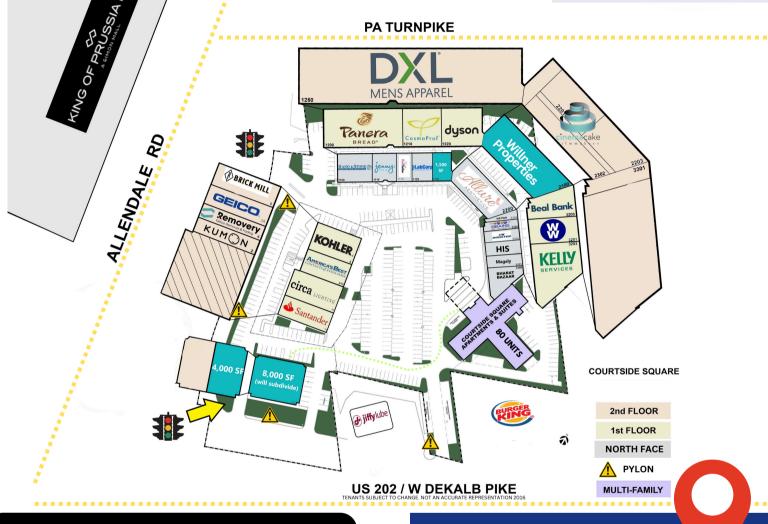

### 600 DEKALB PIKE

Situated in the Courtside Square shopping center with multiple types of commercial, retail and an 80 unit Residential apartment complex gives this location a strong B2B and local business marketing opportunity.

www.WillnerProperties.com 150 Allendale Road, King of Prussia, PA 19406

ficelly

BIRDS EYE VIEW

Commercial neighbors within Courtside Square

- TENANTS INCLUDE PANERA BREAD, DXL, CIRCA LIGHTING, DYSON, HAND AND STONE, SANTANDER, AMERICA'S BEST, PETMEDIC, ALLURE & MORE
   4 VEHICLE TRAFFIC ENTRANCES
- ✓ DOZENS OF B2B OPPURTUNITIES