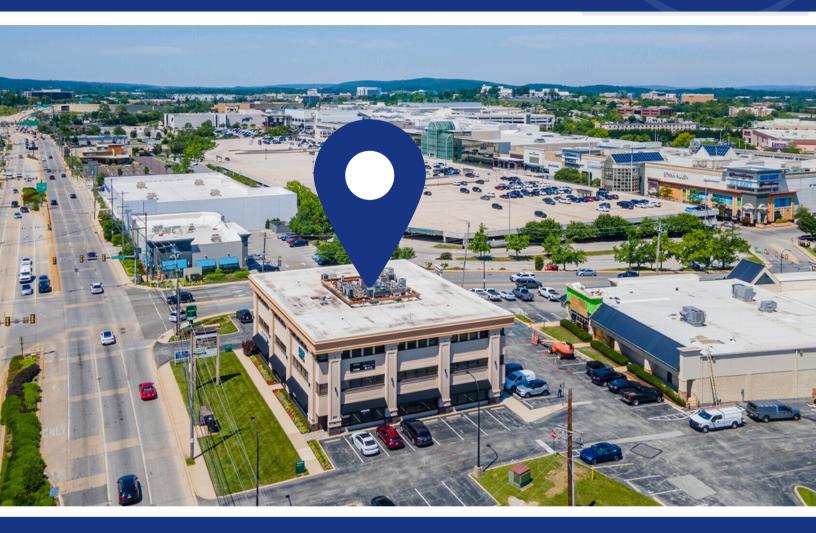

www.WillnerProperties.com 150 Allendale Road, King of Prussia, PA 19406

ficelly

BIRDS EYE VIEW

Commercial neighbors within Courtside Square

- TENANTS INCLUDE PANERA BREAD, DXL, CIRCA LIGHTING, DYSON, HAND AND STONE, SANTANDER, AMERICA'S BEST, PETMEDIC, ALLURE & MORE
   4 VEHICLE TRAFFIC ENTRANCES
- ✓ DOZENS OF B2B OPPURTUNITIES