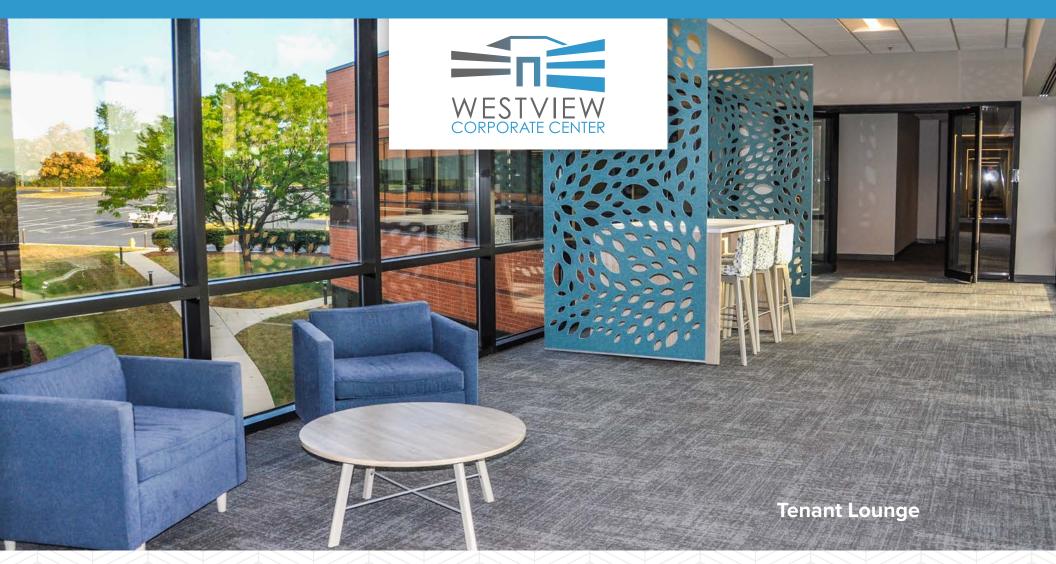

Designed with Tenant in Mind

Westview Corporate Center at 5280 Corporate Drive stands out as one of the premier office properties in Frederick, Maryland. This "best-in-class" office building holds a strategic position at the gateway to Frederick's bustling business community, providing excellent access to and from I-270, I-70, and Rt. 15. The building's floor plates are designed with flexibility in mind, featuring spectacular window line and ample natural light.



Present with Confidence

The building offers two conference facilities, including a larger **4,500-square-foot, 150-seat conference center**. The conferencing facility is fully furnished with the latest AV equipment and individual power outlets for each attendee. All at no cost to building tenants.



2417 gelf Gerve Market