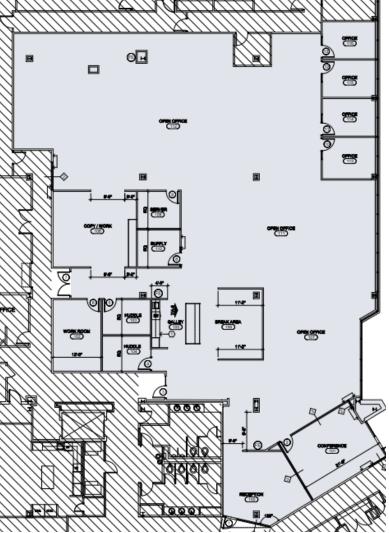

## 1<sup>st</sup> Floor Spec Suite | 9,304 SF

Fully built-out and ready to move-in Spec Suite is located on the 1st floor right next to the spacious, 150-seat conference center.

Contact us for office leasing: