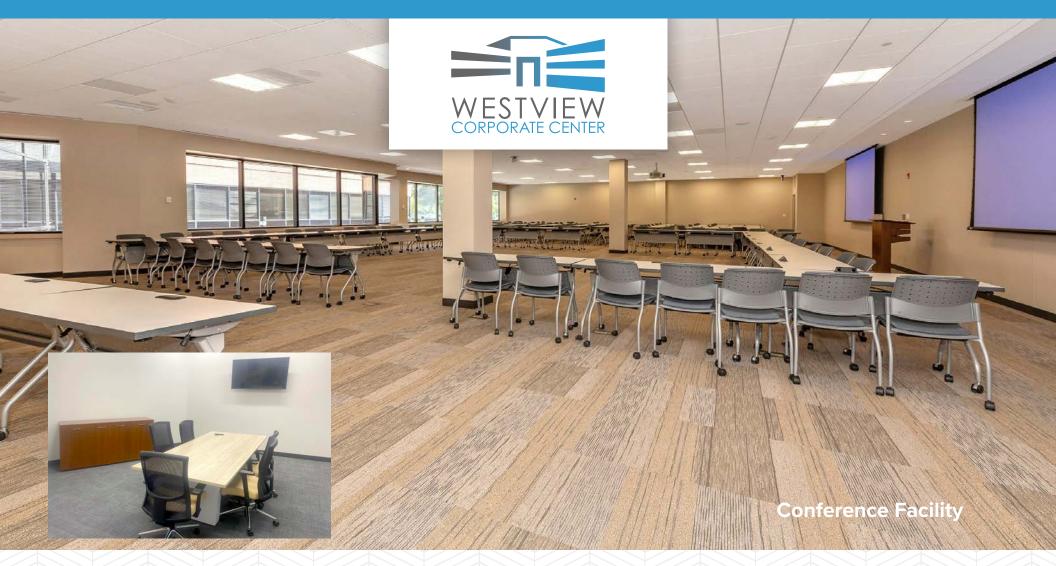

Present with Confidence

The building offers two conference facilities, including a larger **4,500-square-foot, 150-seat conference center**. The conferencing facility is fully furnished with the latest AV equipment and individual power outlets for each attendee. All at no cost to building tenants.