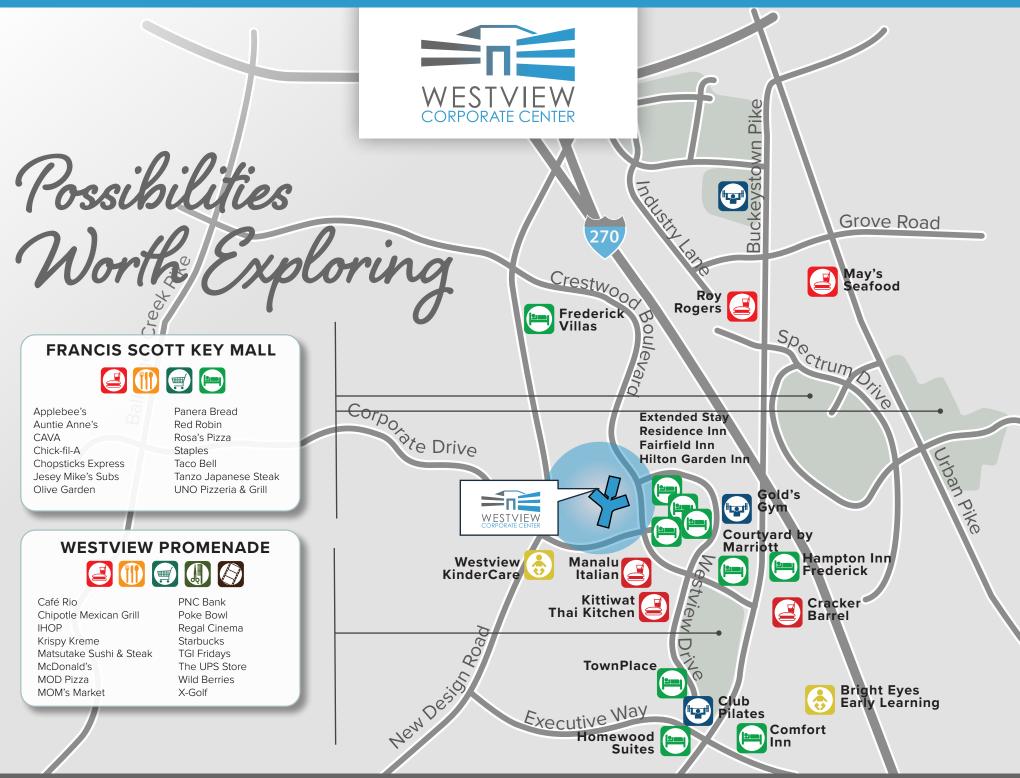

2417 gelf Gerve Market

Situated in close proximity to Westview Promenade Shopping Center, 5280 Corporate Drive offers convenient access to various shopping, dining, and hotel options.

The building also features a **24/7 Self-Serve Market** on the 2nd Floor, offering a variety of healthy food options and fresh drinks.