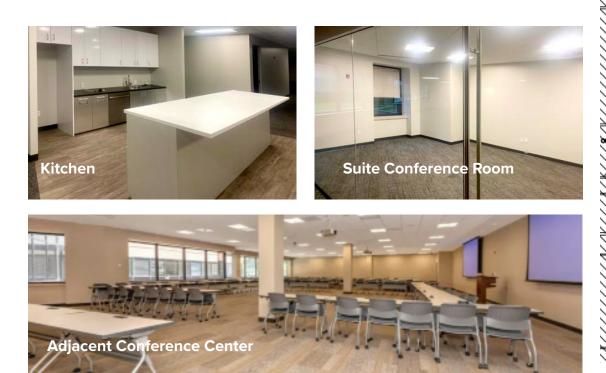

Present with Confidence

The building offers two conference facilities, including a larger **4,500-square-foot, 150-seat conference center**. The conferencing facility is fully furnished with the latest AV equipment and individual power outlets for each attendee. All at no cost to building tenants.