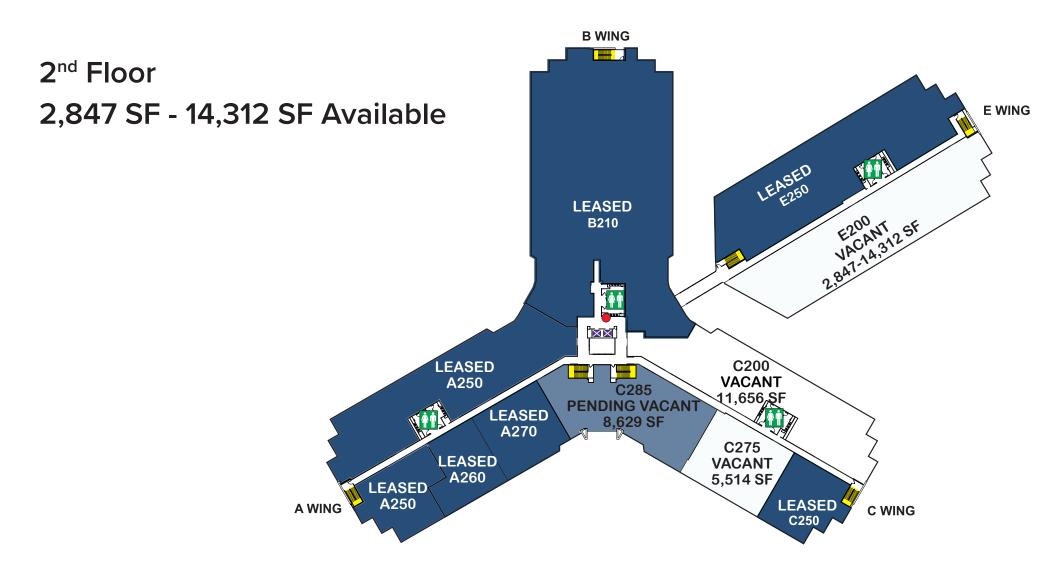

nfidence

The building offers two conference facilities, including a larger **4,500-square-foot, 150-seat conference center**. The conferencing facility is fully furnished with the latest AV equipment and individual power outlets for each attendee. All at no cost to building tenants.



2417 gelf Gerve Market

Situated in close proximity to Westview Promenade Shopping Center, 5280 Corporate Drive offers convenient access to various shopping, dining, and hotel options.

The building also features a **24/7 Self-Serve Market** on the 2nd Floor, offering a variety of healthy food options and fresh drinks.





## 1<sup>st</sup> Floor Spec Suite | 9,304 SF

Fully built-out and ready to move-in Spec Suite is located on the 1st floor right next to the spacious, 150-seat conference center.











Contact us for office leasing:

Bob Dickman Principal 301.417.1091 bob.dickman@avisonyoung.com Bob Wrightson Senior Vice President 301.417.1063 bob.wrightson@avisonyoung.com Connor Wrightson Senior Associate 301.417.1088 connor.wrightson@avisonyoung.com

11921 Rockville Pike, Suite 200, Rockville, MD 20852 avsionyoung.com | 301.948.9870

© 2024. Avison Young Washington, DC LLC. All Rights Reserved. The information provided herein was obtained from sources deemed reliable and believed to be true; it has not been verified and as such cannot be warranted nor represent any part of any future contract.