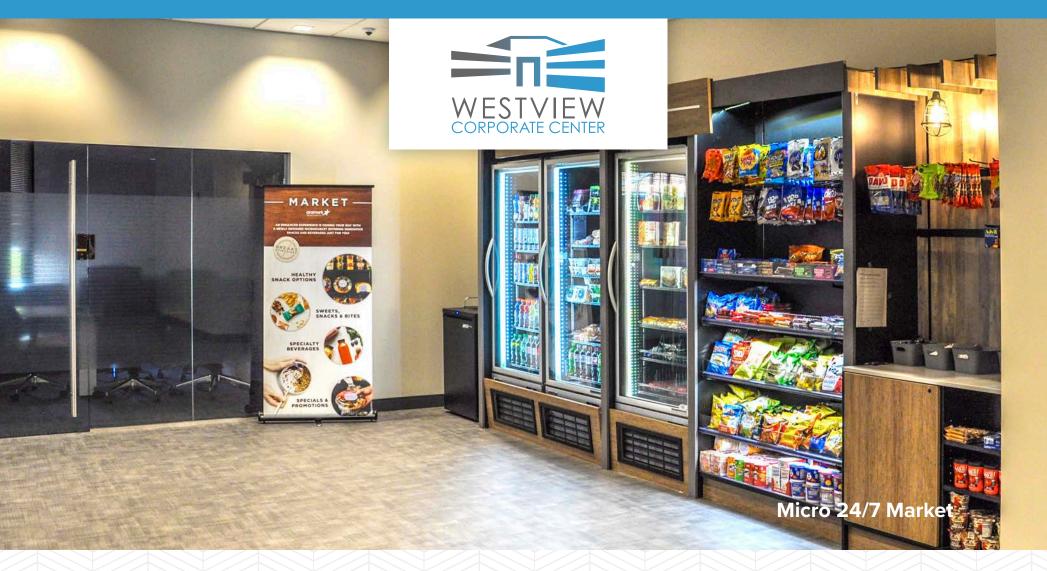

2417 gelf Gerve Market

Situated in close proximity to Westview Promenade Shopping Center, 5280 Corporate Drive offers convenient access to various shopping, dining, and hotel options.

The building also features a **24/7 Self-Serve Market** on the 2nd Floor, offering a variety of healthy food options and fresh drinks.