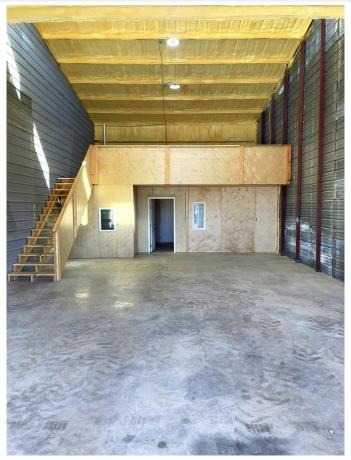

#### PROPERTY SUMMARY

Easily Accessible from I-35 (6 Minutes), this small-bay flex warehouse is perfect for a wide variety of uses.

Gated Entrance!

#### Highlights:

- Natural Light
- Office/Bathroom Included
- 12x12 Overhead Door
- 14′-19′ Side Wall
- Concrete Skirt
- Completely Fenced with Gated Entrance

## **PICTURES**