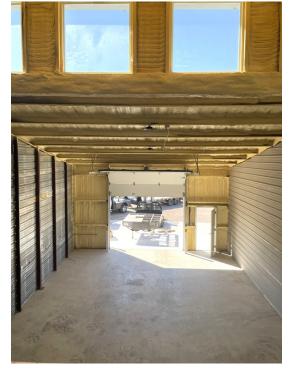

#### PROPERTY SUMMARY

Easily Accessible from I-35 (6 Minutes), this small-bay flex warehouse is perfect for a wide variety of uses.

Gated Entrance!

#### Highlights:

- Natural Light
- Office/Bathroom Included
- 12x12 Overhead Door
- 14′-19′ Side Wall
- Concrete Skirt
- Completely Fenced with Gated Entrance

## **PICTURES**