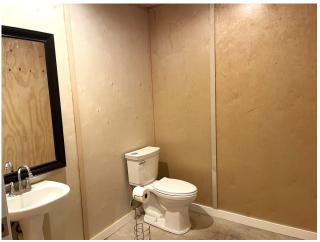

#### Highlights:

- Natural Light
- Office/Bathroom Included
- 12x12 Overhead Door
- 14′-19′ Side Wall
- Concrete Skirt
- Completely Fenced with Gated Entrance

## **PICTURES**