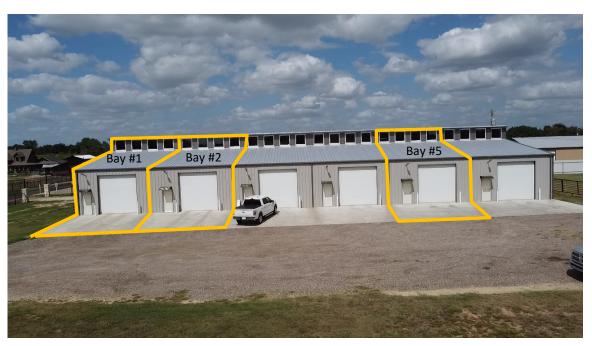

Lease Rate: \$1,875/Month/Bay



### **EXECUTIVE SUMMARY**

| OFFERING SUMMARY |                                     |
|------------------|-------------------------------------|
| ADDRESS          | 5000 Gholson Rd                     |
| RATE             | \$1,875/Month / Bay                 |
| LEASE TYPE       | Gross Lease – Tenant pays Utilities |

#### PROPERTY SUMMARY

Easily Accessible from I-35 (6 Minutes), this small-bay flex warehouse is perfect for a wide variety of uses.

Gated Entrance!

#### Highlights:

- Natural Light
- Office/Bathroom Included
- 12x12 Overhead Door
- 14′-19′ Side Wall
- Concrete Skirt
- Completely Fenced with Gated Entrance





## **PICTURES**











## **AERIAL**



#### **DISCLAIMER**

Rydell Real Estate exclusively presents the listing of 5000 Gholson Rd ("Property"). The owner is offering for lease the Property through its exclusive listing with Rydell Real Estate.

Rydell Real Estate and the owner provide the material presented herein without representation or warranty. A substantial portion of information must be obtained from sources other than actual knowledge and not all sources can be absolutely confirmed. Moreover, all information is subject to changes by the parties involved as to price or terms before sale, to withdrawal of the Property from the market, and to other events beyond the control of Rydell Real Estate or owner. No representation is made as to the value of this possible investment