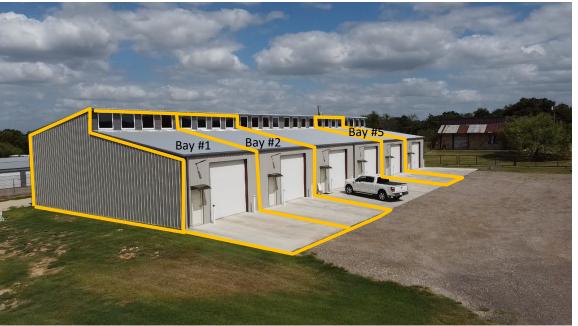

Lease Rate: \$1,875/Month/Bay



### **EXECUTIVE SUMMARY**

| OFFERING SUMMARY |                                     |
|------------------|-------------------------------------|
| ADDRESS          | 5000 Gholson Rd                     |
| RATE             | \$1,875/Month / Bay                 |
| LEASE TYPE       | Gross Lease – Tenant pays Utilities |

#### PROPERTY SUMMARY

Easily Accessible from I-35 (6 Minutes), this small-bay flex warehouse is perfect for a wide variety of uses.

Gated Entrance!

#### Highlights:

- Natural Light
- Office/Bathroom Included
- 12x12 Overhead Door
- 14′-19′ Side Wall
- Concrete Skirt
- Completely Fenced with Gated Entrance





## **PICTURES**











## **AERIAL**



#### **DISCLAIMER**

Rydell Real Estate exclusively presents the listing of 5000 Gholson Rd ("Property"). The owner is offering for lease the Property through its exclusive listing with Rydell Real Estate.

Rydell Real Estate and the owner provide the material presented herein without representation or warranty. A substantial portion of information must be obtained from sources other than actual knowledge and not all sources can be absolutely confirmed. Moreover, all information is subject to changes by the parties involved as to price or terms before sale, to withdrawal of the Property from the market, and to other events beyond the control of Rydell Real Estate or owner. No representation is made as to the value of this possible investment ot