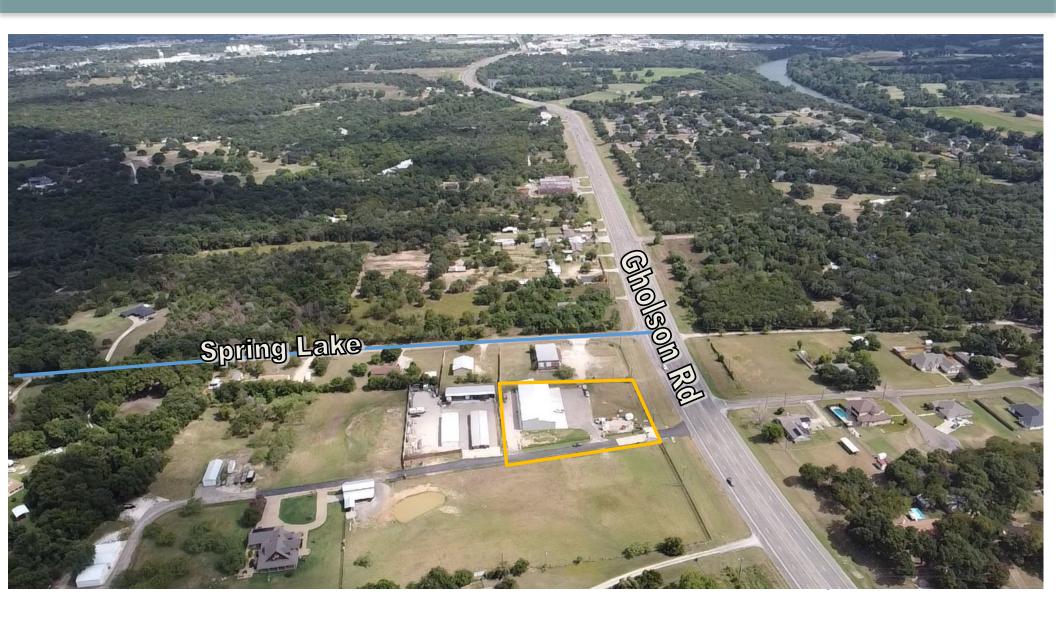

Lease Rate: \$1,875/Month/Bay



### **EXECUTIVE SUMMARY**

| OFFERING SUMMARY |                                     |
|------------------|-------------------------------------|
| ADDRESS          | 5000 Gholson Rd                     |
| RATE             | \$1,875/Month / Bay                 |
| LEASE TYPE       | Gross Lease – Tenant pays Utilities |

#### PROPERTY SUMMARY

Easily Accessible from I-35 (6 Minutes), this small-bay flex warehouse is perfect for a wide variety of uses.

Gated Entrance!

#### Highlights:

- Natural Light
- Office/Bathroom Included
- 12x12 Overhead Door
- 14′-19′ Side Wall
- Concrete Skirt
- Completely Fenced with Gated Entrance





## **PICTURES**











## **AERIAL**



#### **DISCLAIMER**

Rydell Real Estate exclusively presents the listing of 5000 Gholson Rd ("Property"). The owner is offering for lease the Property through its exclusive listing with Rydell Real Estate.

Rydell Real Estate and the owner provide the material presented herein without representation or warranty. A substantial portion of information must be obtained from sources other than actual knowledge and not all sources can be absolutely confirmed. Moreover, all information is subject to changes by the parties involved as to price or terms before sale, to withdrawal of the Property from the market, and to other events beyond the control of Rydell Real Estate or owner. No representation is made as to the value of this possible investment other than hypothetical scenarios. It is encou