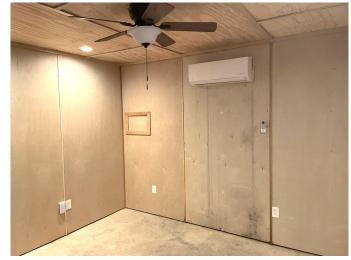

#### Highlights:

- Natural Light
- Office/Bathroom Included
- 12x12 Overhead Door
- 14′-19′ Side Wall
- Concrete Skirt
- Completely Fenced with Gated Entrance

## **PICTURES**