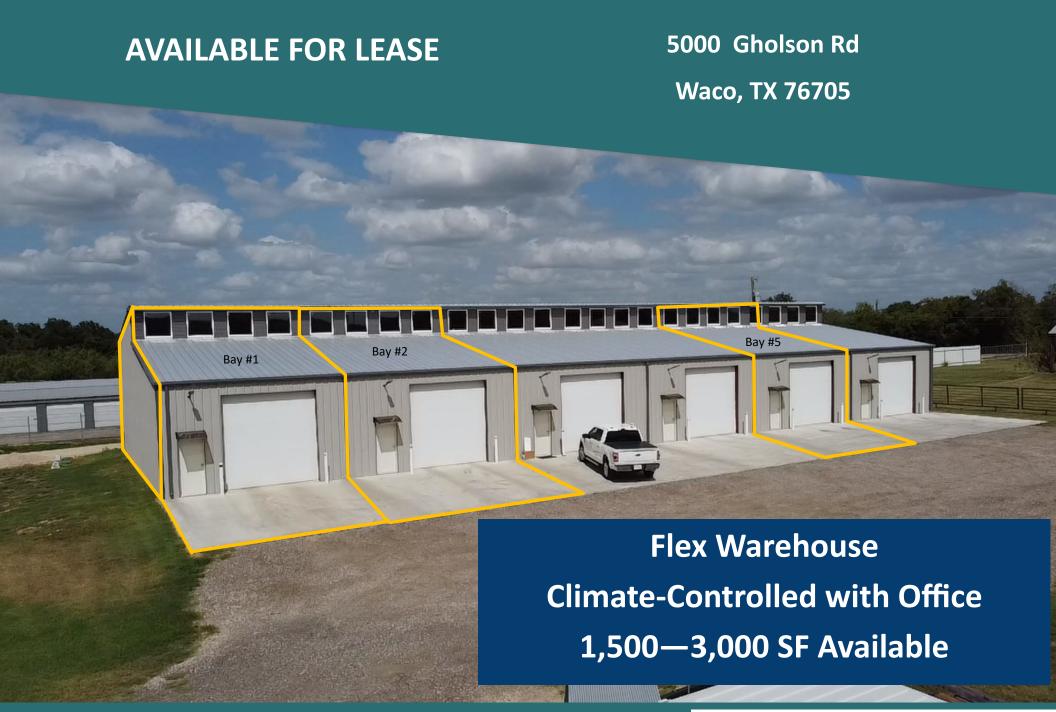

#### PROPERTY SUMMARY

Easily Accessible from I-35 (6 Minutes), this small-bay flex warehouse is perfect for a wide variety of uses.

Gated Entrance!

#### Highlights:

- Natural Light
- Office/Bathroom Included
- 12x12 Overhead Door
- 14′-19′ Side Wall
- Concrete Skirt
- Completely Fenced with Gated Entrance