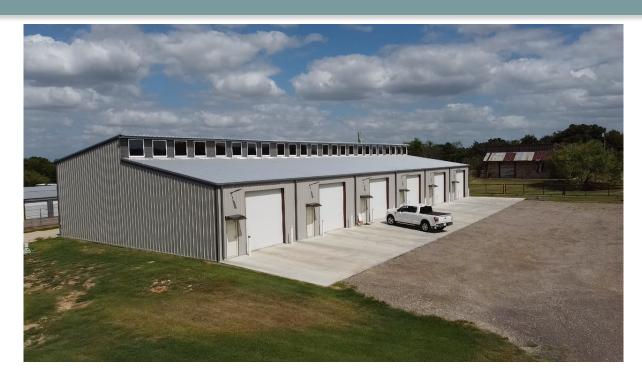

Lease Rate: \$1,875/Month/Bay



### **EXECUTIVE SUMMARY**

| OFFERING SUMMARY |                                     |
|------------------|-------------------------------------|
| ADDRESS          | 5000 Gholson Rd                     |
| RATE             | \$1,875/Month / Bay                 |
| LEASE TYPE       | Gross Lease – Tenant pays Utilities |

#### PROPERTY SUMMARY

Easily Accessible from I-35 (6 Minutes), this small-bay flex warehouse is perfect for a wide variety of uses.

Gated Entrance!

#### Highlights:

- Natural Light
- Office/Bathroom Included
- 12x12 Overhead Door
- 14′-19′ Side Wall
- Concrete Skirt
- Completely Fenced with Gated Entrance





## **PICTURES**











## **AERIAL**



#### **DISCLAIMER**

Rydell Real Estate exclusively presents the listing of 5000 Gholson Rd ("Property"). The owner is offering for lease the Property through its exclusive listing with Rydell Real Estate.

Rydell Real Estate and the owner provide the material presented herein without representation or warranty. A substantial portion of information must be obtained from sources other than actual knowledge and not all sources can be absolutely confirmed. Moreover, all information is subject to changes by the parties involved as to price or terms before sale, to withdrawal of the Property from the market, and to other events beyond the control of Rydell Real Estate or owner. No representation is made as to the value of this possible investment other than hypothetic