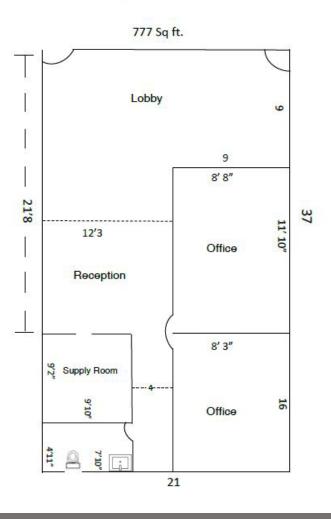

1005 Cecil Ave, Delano, CA





HENRY E. MENDEZ, JR.

CA RE #01127054 CA DRE #02084340 • Broker/ Principal hmendez@cvcbrokers.com•661.404.4090 Office 930 Truxtun Ave., Suite 101, Bakersfield, CA 93301

### 1005 Cecil Ave, Delano, CA

**Floorplan** 

#### Cecil Ave





HENRY E. MENDEZ, JR.

CA RE #01127054 CA DRE #02084340 • Broker/ Principal hmendez@cvcbrokers.com•661.404.4090 Office 930 Truxtun Ave., Suite 101, Bakersfield, CA 93301

### 1005 Cecil Ave, Delano, CA









HENRY E. MENDEZ, JR.
CA RE #01127054 CA DRE #02084340 • Broker/ Principal hmendez@cvcbrokers.com•661.404.4090 Office 930 Truxtun Ave., Suite 101, Bakersfield, CA 93301

1005 Cecil Ave, Delano, CA



HENRY E. MENDEZ, JR.

CA RE #01127054 CA DRE #02084340 • Broker/ Principal hmendez@cvcbrokers.com•661.404.4090 Office 930 Truxtun Ave., Suite 101, Bakersfield, CA 93301

ne information contained nerein may nave been obtained from sources other than CVCB. We have not verified such information and make no guarantees, warranties, or representations about such information.

It is your res