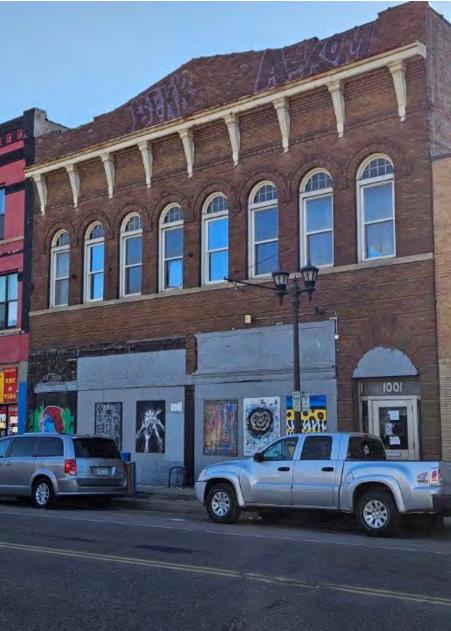

# 1001 Payne Ave, St Paul, MN 55130

7401 Bush Lake Rd Edina, MN 55439.

This building provides a great opportunity for a new owner to purchase it and complete the build out based on their desired use, and in turn, create a lot of sweat equity. The currently owners started the renovation, but are unable to finish it providing a great opportunity to a future owner. This building can be used as retail, restaurant, adult daycare, gathering hall, or anything you have in mind that is an approved use for the zoning (3A COMMERCIAL LAND AND BUILDING).

This building is located in the heart of the east side of St. Paul which has been growing and has a lot of new development and also provides a lot of drive-by traffic . The current owners completed the following work: