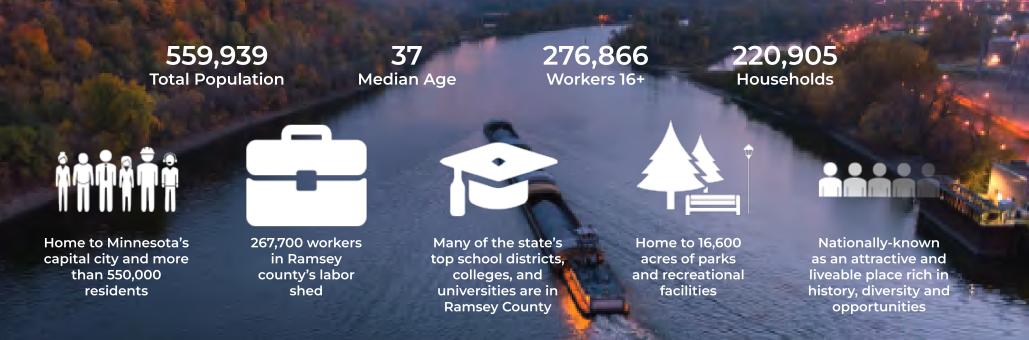

## **2022 DEMOGRAPHIC SUMMARY**

# MARKET OVERVIEW

Ramsey County is a vibrant and growing community with opportunity for everyone!

Ramsey County is a bustling, thriving and growing community that benefitsfrom the amenities of Saint Paul and the Twin Cities metro. Saint Paul is a charming, historic and vibrant city, and suburban Ramsey County is defined by abundant green space, great schools and affordable housing options. People are flocking to the county to enjoy the incredible quality of life, while entrepreneurs and developers are leveraging this growth to start businesses and invest in the community.