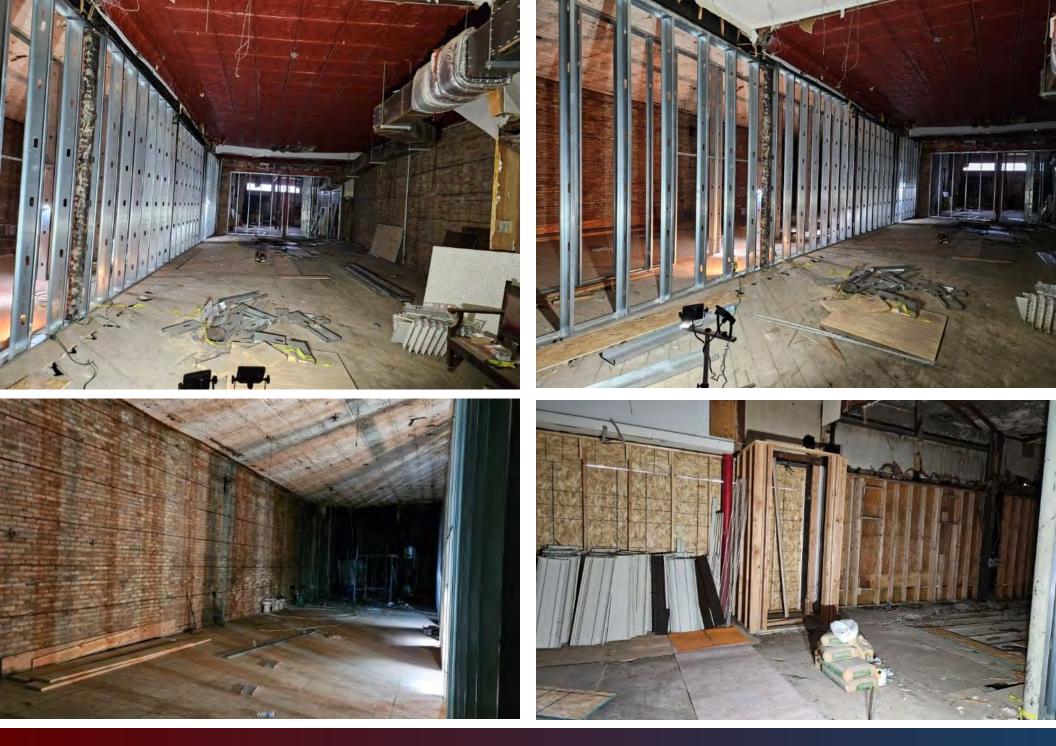

This building is located in the heart of the east side of St. Paul which has been growing and has a lot of new development and also provides a lot of drive-by traffic . The current owners completed the following work:

- 1. Main floor support beam = \$ 40,000
- 2. Demolition = \$ 100,000
- **3.** Roof update = \$ 40,000
- 4. Asbestos clean up = \$13,000

Location is lively and is booming with diverse cultures.

Many successful businesses around the area starting with eateries, pubs, coffee shops, groceries, US Bank directly infront of the building for your business needs, off street parking and bus transportation