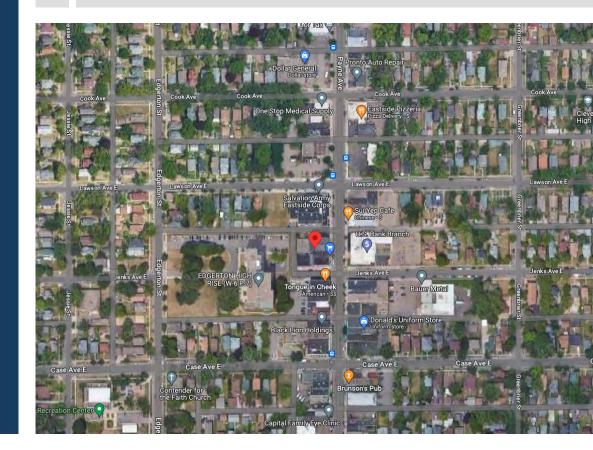

### SALE OVERVIEW

| Asking Price    | \$349,900                 |
|-----------------|---------------------------|
| County          | Ramsey                    |
| Property Type   | Retail/Office/Hospitality |
| Property Status | Vacant/Needs Repair       |
| Total SF        | 17,000                    |
| Total Floors    | 2 (3 including basement)  |
| Year Built      | 1900                      |
| Tenancy Type    | Multi                     |
| Land Area       | 6250                      |
| Zoning          | Commerical 3A             |
| Cross Street    | Jenks Ave                 |