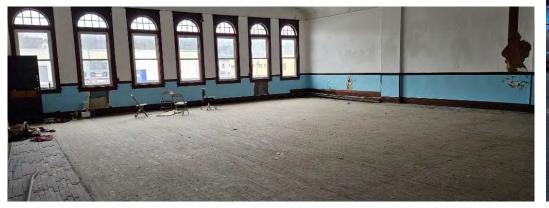

# 1001 Payne Ave, St Paul, MN 55130

7401 Bush Lake Rd Edina, MN 55439.

This building provides a great opportunity for a new owner to purchase it and complete the build out based on their desired use, and in turn, create a lot of sweat equity. The currently owners started the renovation, but are unable to finish it providing a great opportunity to a future owner. This building can be used as retail, restaurant, adult daycare, gathering hall, or anything you have in mind that is an approved use for the zoning (3A COMMERCIAL LAND AND BUILDING).

This building is located in the heart of the east side of St. Paul which has been growing and has a lot of new development and also provides a lot of drive-by traffic . The current owners completed the following work: