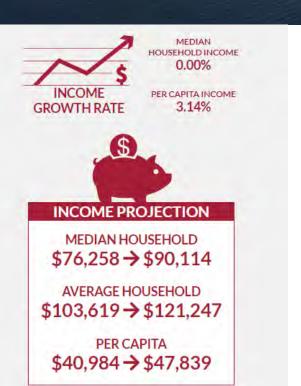

## **2022 DEMOGRAPHIC SUMMARY**

# MARKET OVERVIEW

Ramsey County is a vibrant and growing community with opportunity for everyone!

Ramsey County is a bustling, thriving and growing community that benefitsfrom the amenities of Saint Paul and the Twin Cities metro. Saint Paul is a charming, historic and vibrant city, and suburban Ramsey County is defined by abundant green space, great schools and affordable housing options. People are flocking to the county to enjoy the incredible quality of life, while entrepreneurs and developers are leveraging this growth to start businesses and invest in the community.