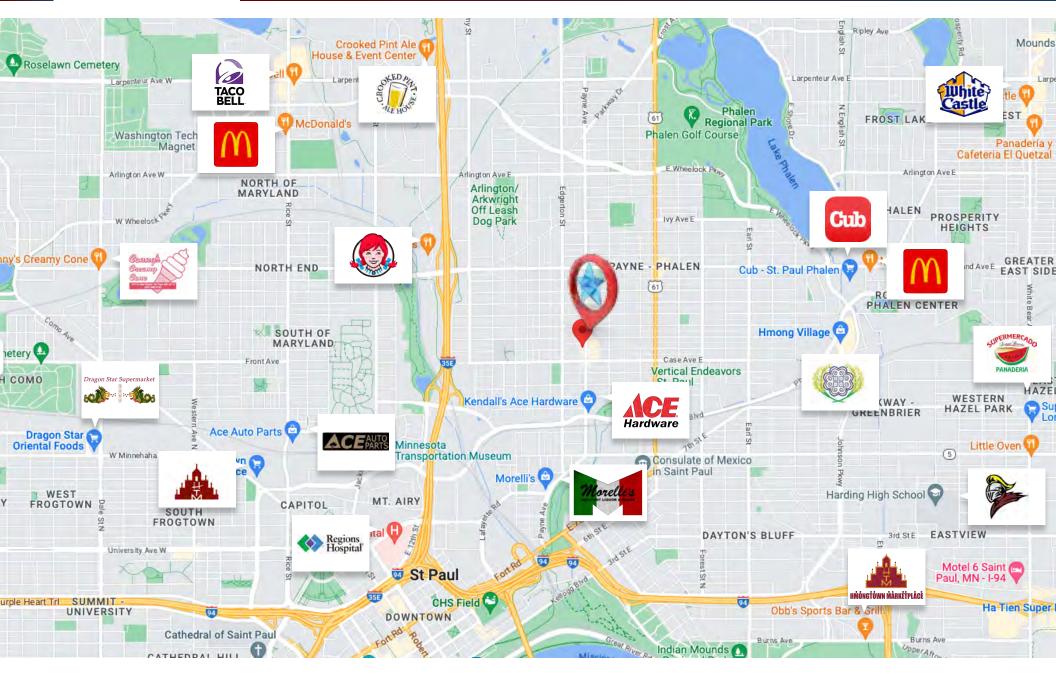

### NEARBY RETAIL

7401 Bush Lake Rd Edina, MN 55439.

Whether you are looking to buy, sell, lease,or rent, our agents will work hard to find you what you need. Our team becomes your team when you choose to do business with us.