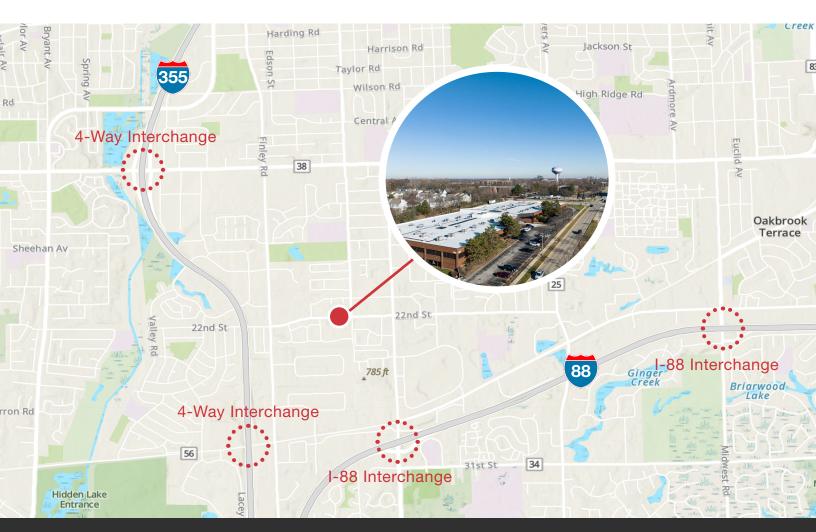

#### PROPERTY HIGHLIGHTS

Greenbrook Executive Center offers an ideal location in the heart of DuPage County with close access to major expressways including I-355, I-88, and Butterfield Road.

AVAILABLE SPACE: 2.296 - 9.974 SF

### LOCATION, LOCATION

Immediate Access to the Areas' Best Amenities including Restaurants, Shopping, Hotels, and Public Transportation.

MAIHiffman WHIFFMAN

One Oakbrook Terrace Suite 400 Oakbrook Terrace, Illinois 60181 +1 630 932 1234