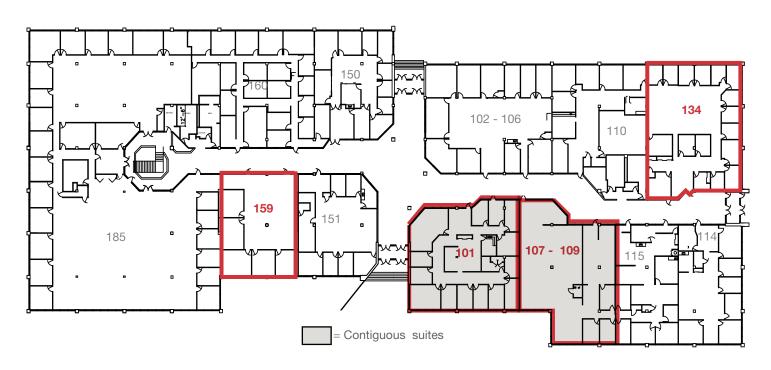

## **100 WEST 22ND ST**

#### **Available Suites**

| Suite 101       | 4,995 - 9,974 SF |
|-----------------|------------------|
| Suite 107 - 109 | 4,979 - 9,974 SF |
| Suite 134       | 5,314 SF         |
| Suite 159       | 3,491 SF         |