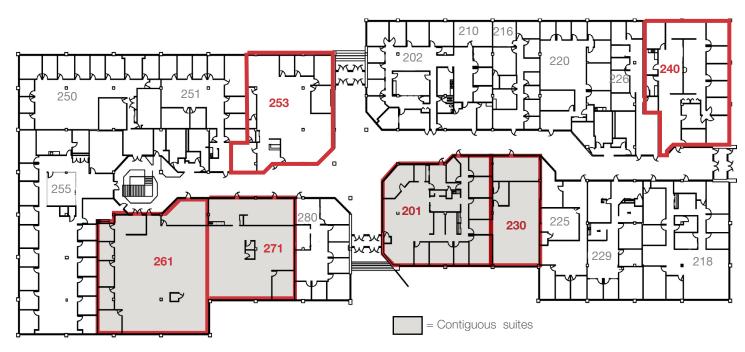

## **200 WEST 22ND ST**

### **Available Suites**

| Suite 201/230 | 2,296 - 7,259 SF |
|---------------|------------------|
| Suite 240     | 4,443 SF         |
| Suite 253     | 4,317 SF         |
| Suite 261     | 6,010 - 9,850 SF |
| Suite 271     | 3,840 - 9,850 SF |