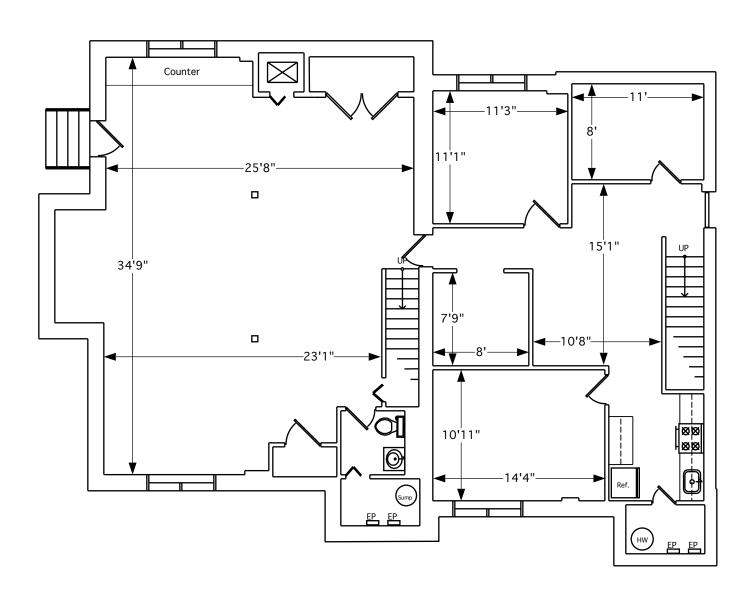

252 W. SWAMP RD. DOYLESTOWN, PA

| DETAILED FLOOR PLANS ROOMINDERS REAL ESTATE MARKETING                                        |                                              |                                            |  |                |
|----------------------------------------------------------------------------------------------|----------------------------------------------|--------------------------------------------|--|----------------|
| Р 856.429.4233                                                                               | WEB - WWW.ROOMINDERS.COM                     |                                            |  | C 609-504-2117 |
| E JON@ROOMINDERS.COM                                                                         | MEASURED BY JON HITCHNER 4.29.2024 REVISED - |                                            |  |                |
| * ACTUAL MEASUREMENTS MAY VARY                                                               |                                              | * NOT TO BE USED FOR CONSTRUCTION PURPOSES |  |                |
| * Position of walls and fixtures are approximate   * Only to be used with written permission |                                              |                                            |  |                |

## UNITS 23-24 LOWER LEVEL