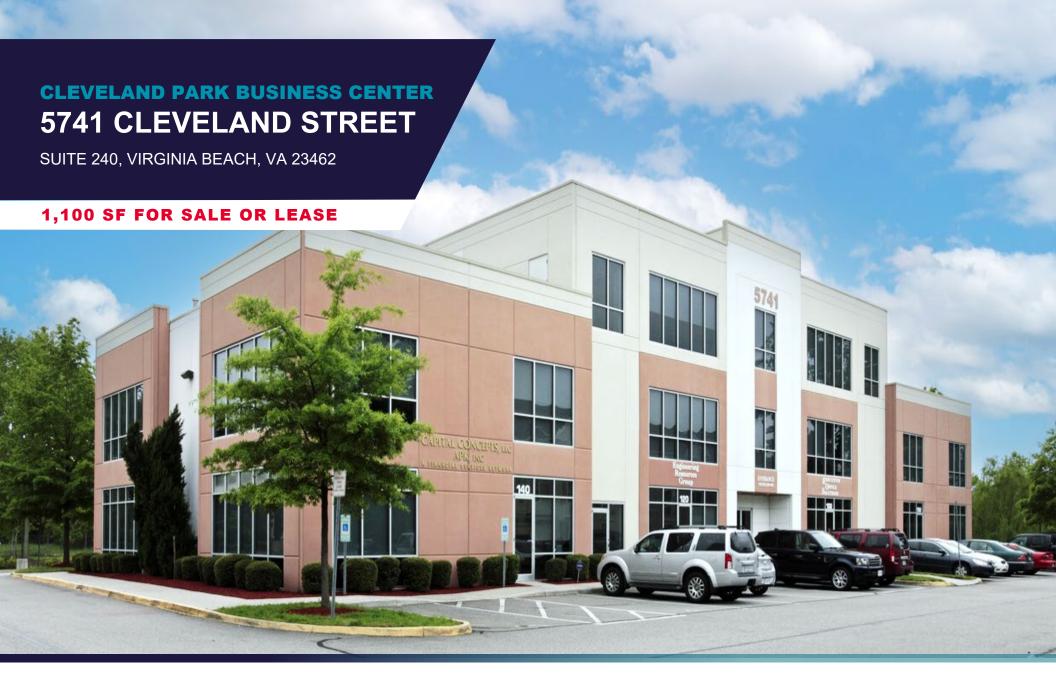

# PROPERTY **DETAILS**

MEDICAL OFFICE CONDOMINIUM: SUITE 240

AVAILABLE SPACE: 1,100 SF

FOR SALE: \$286,000

FOR LEASE: \$23.00 PSF, Full Service

• Three large offices and/or conference rooms (abundance of natural light)

### **BUILDING SPECS**

Property Size: 24,000 SF, 1.79 Acres

Year Built: 2006

Stories: Three

Parking 93 Surface spaces; 5/1,000 SF

Signage Interstate visibility/exposure

Zoning O-2