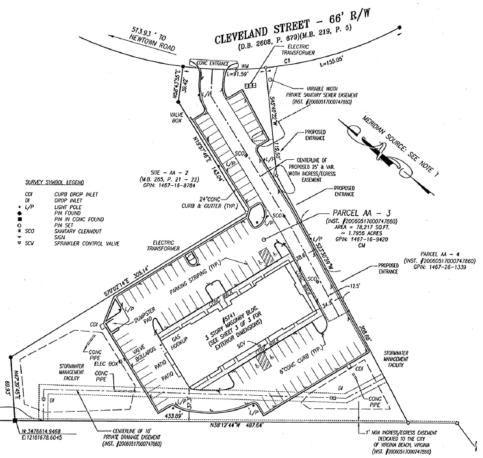

### **BUILDING SPECS**

Property Size: 24,000 SF, 1.79 Acres

Year Built: 2006

Stories: Three

Parking 93 Surface spaces; 5/1,000 SF

Signage Interstate visibility/exposure

Zoning O-2

### **BUILDING AMMENITIES**

- High Ceilings
- Plug & Play
- Signage
- · Security system: Elevator lock-out control
- · Desirable medical corridor anchored by Sentara Leigh Hospital
- Immediate access to I-264 at Newtown Road; and I-64