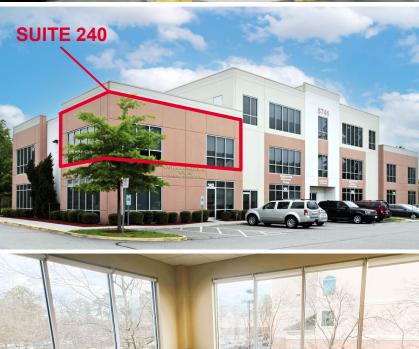

# PROPERTY **DETAILS**

MEDICAL OFFICE CONDOMINIUM: SUITE 240

AVAILABLE SPACE: 1,100 SF

FOR SALE: \$286,000

FOR LEASE: \$23.00 PSF, Full Service

• Three large offices and/or conference rooms (abundance of natural light)

### **SECOND FLOOR PLAN - SUITE 240**

INTERSTATE 264 OFF RAMP - VAR. WIDTH R/W