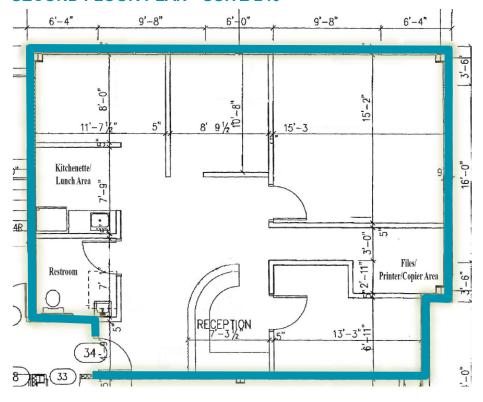

### **SECOND FLOOR PLAN - SUITE 240**

INTERSTATE 264 OFF RAMP - VAR. WIDTH R/W

# PROPERTY **DETAILS**

MEDICAL OFFICE CONDOMINIUM: SUITE 240

AVAILABLE SPACE: 1,100 SF

FOR SALE: \$286,000

FOR LEASE: \$23.00 PSF, Full Service

• Three large offices and/or conference rooms (abundance of natural light)

- Kitchenette/breakroom
- · Reception area with counter
- Private restroom
- Server room/storage closet
- Workroom
- · New floors
- · Existing FF&E can be included