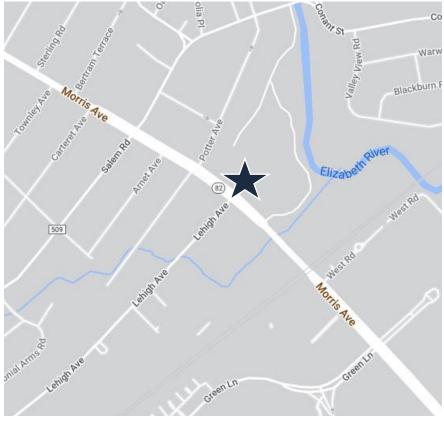

ACCESSIBILITY

For additional property information or to arrange an inspection, please contact the exclusive brokers:

Adam Tannenbaum

Associate

973.379.6644 x 231

ATannenbaum@blauberg.com

With great visibility and high traffic count, this property is located on Morris Avenue and has convenient access to Route 22 and Garden State Parkway. It is less than one mile to Union Town Center and within minutes to US Highway 1 & 9, I-78 and Newark Liberty International Airport.

## **ACCESSIBILITY**

1.0 MI Route 22

1.2 MI I-78

1.4 MI GSP Exit 140A

4.1 MI US Hwy 1 & 9

7.1 MI I-95 Exit 13A

7.2 MI Penn Station

7.4 MI Newark Airport

7.5 MI Ports Newark & Elizabeth

13.1 MI Holland Tunnel

17.8 MI Lincoln Tunnel

For additional property information or to arrange an inspection, please contact the exclusive brokers:

Adam Tannenbaum
Associate
973.379.6644 x 231
ATannenbaum@blauberg.com