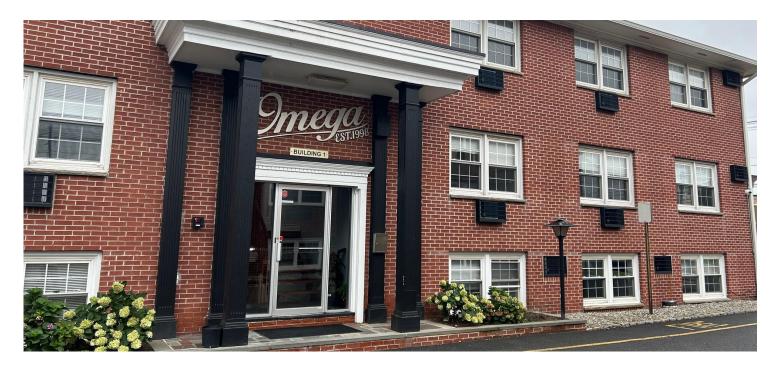

±2,600 SF Professional Office Suites for Lease

ecifications

±11,154 SF TOTAL BUILDING SIZE

 $\pm 400$ ,  $\pm 500$  &  $\pm 1,200$  SF Suites BUILDING 1, 1<sup>ST</sup> FLOOR

±500 SF Suite
BUILDING 2, 2<sup>ND</sup> FLOOR

Reception Area, Conference Room
Training Rooms
Kitchen – Breakroom
Multiple Entrances
±30 Spaces Onsite Parking
24-Hour Security
FEATURES

Zone C

- 1.0 MI to Route 22
- 1.7 MI to Garden State Parkway
- 2.4 MI to I-78