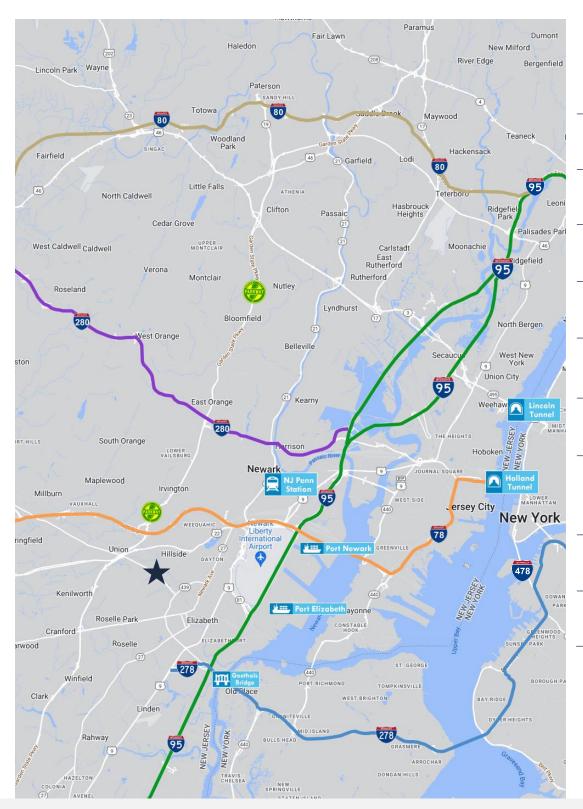

## **ACCESSIBILITY**

1.0 MI Route 22

1.2 MI I-78

1.4 MI GSP Exit 140A

4.1 MI US Hwy 1 & 9

7.1 MI I-95 Exit 13A

7.2 MI Penn Station

7.4 MI Newark Airport

7.5 MI Ports Newark & Elizabeth

13.1 MI Holland Tunnel

17.8 MI Lincoln Tunnel

For additional property information or to arrange an inspection, please contact the exclusive brokers:

Adam Tannenbaum
Associate
973.379.6644 x 231
ATannenbaum@blauberg.com