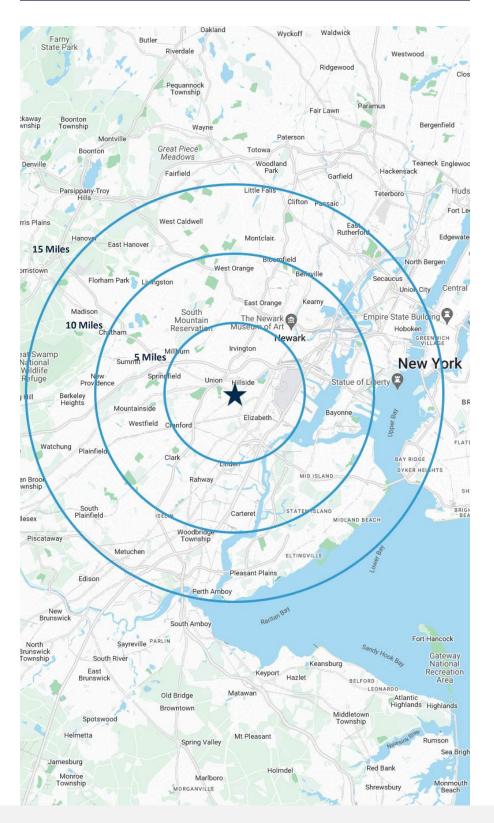

## **5 MILES**

Total Population: 668,060

Households: 241,329

Median Household Income: \$85,251

Average Household Size: 2.7

Transportation to Work: 329,821

Labor Force: 529,806

## 10 MILES

Total Population: 2.07M

Households: 762,486

Median Household Income: \$99,973

• Average Household Size: 2.7

Transportation to Work: 1.02M

Labor Force: 1.65M

## 15 MILES

Total Population: 5.28M

Households: 2.09M

Median Household Income: \$110,813

Average Household Size: 2.5

Transportation to Work: 2.74M

Labor Force: 4.3M

For additional property information or to arrange an inspection, please contact the exclusive brokers: