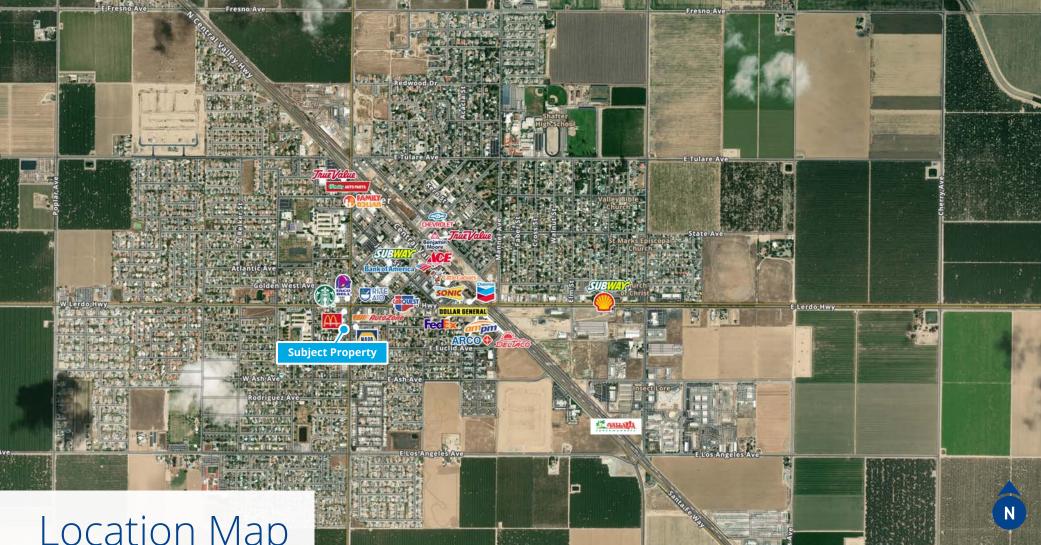

# Location Map

**Population** 1 Mile: 16,112 3 Mile: 20,063 5 Mile: 20,541

**Daytime Population** 1 Mile: 12,737 3 Mile: 16,085 5 Mile: 17,699