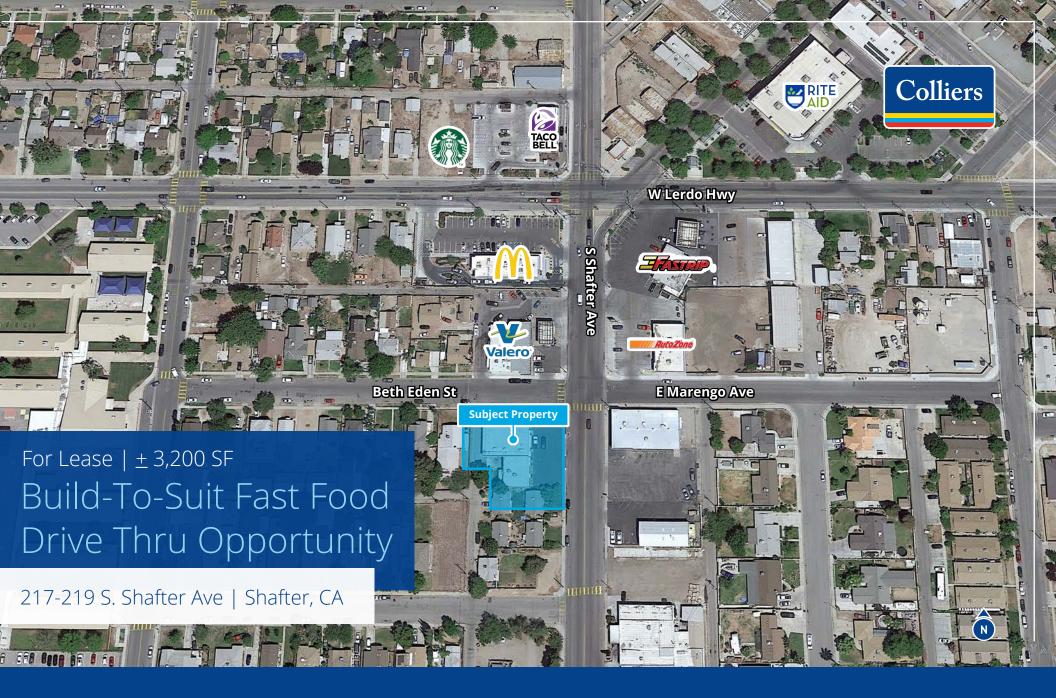

# Property Information

217-219 Shafter Ave is located on the southwest corner of S. Shafter Ave and Beth Eden St in Shafter, CA. This strategically located property offers maximum visibility and convenience for businesses in the bustling surrounding area.

### Available:

± 3,200 SF potential building

## Highlights:

- Rare build-to-suit drive thru opportunity
- Rapidly expanding City of Shafter
- Strategically located for high visibility and accessibility.
- Close to local amenities

This document/email has been prepared by Colliers for advertising and general information only. Colliers makes no guarantees, representations or warranties of any kind, expressed or implied, regarding the information including, but not limited to, warranties of content, accuracy and reliability. Any interested party should undertake their own inquiries as to the accuracy of the information. Colliers excludes unequivocally all inferred or implied terms, conditions and warranties arising out of this document and excludes all liability for loss and damages arising there from. This publication is the copyrighted property of Colliers and /or its licensor(s). © 2023. All rights reserved. This communication is not intended to cause or induce breach of an existing listing agreement.