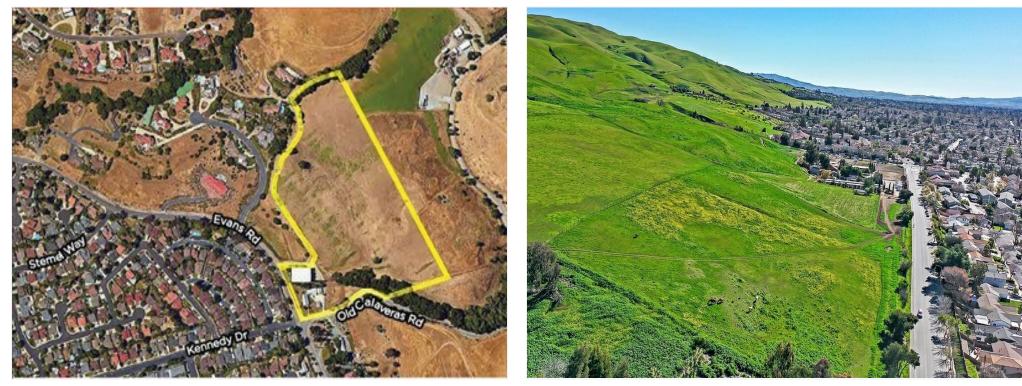

#### Price: \$11,990,000

HIGH POTENTIAL FOR DEVELOPMENT WITH SB330. Unique multi faceted property with so much potential. Residence, office, 9600sq ft storage building. Next to multi-million dollar estates and across the street from subdivisions. Age of home is the effective age after updates. Permitted uses by "right" include residential, wholesale nurseries and wineries. Other uses by permit include religious institutions, schools, solar energy conversion facilities and much more. For more zoning information see Santa Clara County Zoning Ordinance.

1995 Old Calaveras Rd, Milpitas, CA 95035

HIGH POTENTIAL FOR DEVELOPMENT WITH SB330. Unique multi faceted property with so much potential. Residence, office, 9600sq ft storage building. Next to multi-million dollar estates and across the street from subdivisions. Age of home is the effective age after updates. Permitted uses by "right" include residential, wholesale nurseries and wineries. Other uses by permit include religious institutions, schools, solar energy conversion facilities and much more. For more zoning information see Santa Clara County Zoning Ordinance.

GOOD POTENTIAL FOR SB330 DEVELOPMENT

Margaret Vierra margaretvierra@gmail.com (408) 778-9990

**Exit Realty Keystone** 16175 Monterey Rd, Suite A Morgan Hill, CA 95037

1995 Old Calaveras Rd, Milpitas, CA 95035