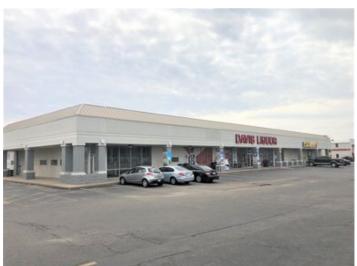

#### **Overview/Comments**

Inline retail suite with 1,800 sf that is suitable for many uses at the hard corner of Kellogg & Tyler. Present finish has two offices and show room with laminate and carpeted flooring. Easy to convert to alternative uses. Located between Lumber Liquidators Hardwood Flooring, and Davis Liquor. Retail center is located next to Midwest KIA, Carstar Collision Specialists, Public Storage, Enterprise Truck Rental, Kansas Truck Equipment Company and various National Retailers & Restaurants. Close proximity to Bombardier Learjet, Eisenhower National Airport and Tex Consolver Golf Course. Excellent 59.300 traffic count per day and monument signage available. Ample asphalt curb side side parking. This is a concrete block building with glass panels and front canopy. Suite includes storage room and full bathroom.

Air Conditioning: Engineered System

Interior Description Fully finished with two offices and show room with laminate and carpeted flooring. Easy to convert to alternative uses. Back storage room and restroom.