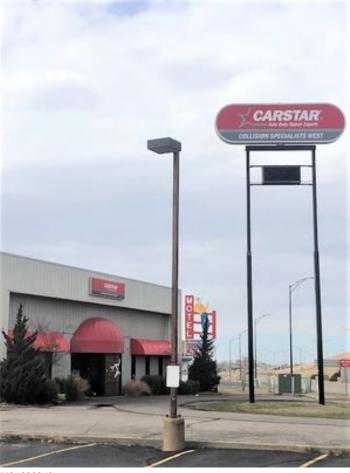

#### **Overview/Comments**

Inline retail suite with 1,800 sf that is suitable for many uses at the hard corner of Kellogg & Tyler. Present finish has two offices and show room with laminate and carpeted flooring. Easy to convert to alternative uses. Located between Lumber Liquidators Hardwood Flooring, and Davis Liquor. Retail center is located next to Midwest KIA, Carstar Collision Specialists, Public Storage, Enterprise Truck Rental, Kansas Truck Equipment Company and various National Retailers & Restaurants. Close proximity to Bombardier Learjet, Eisenhower National Airport and Tex Consolver Golf Course. Excellent 59.300 traffic count per day and monument signage available. Ample asphalt curb side side parking. This is a concrete block building with glass panels and front canopy. Suite includes storage room and full bathroom.

Area Description Located between Lumber Liquidators Hardwood Flooring, and Davis Liquor. Retail center is located next to Midwest KIA, Carstar Collision Specialists, Public Storage, Enterprise Truck Rental, Kansas Truck Equipment Company and various National Retailers & Restaurants. Close proximity to Bombardier Learjet, Eisenhower National Airport and Tex Consolver Golf Course. Excellent 59,300 traffic count per day and monument signage available.