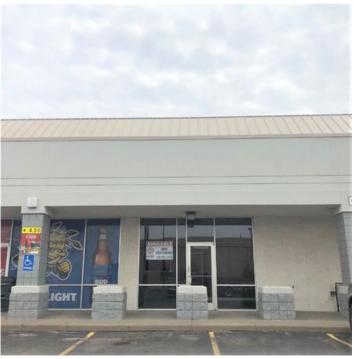

#### **Overview/Comments**

Inline retail suite with 1,800 sf that is suitable for many uses at the hard corner of Kellogg & Tyler. Present finish has two offices and show room with laminate and carpeted flooring. Easy to convert to alternative uses. Located between Lumber Liquidators Hardwood Flooring, and Davis Liquor. Retail center is located next to Midwest KIA, Carstar Collision Specialists, Public Storage, Enterprise Truck Rental, Kansas Truck Equipment Company and various National Retailers & Restaurants. Close proximity to Bombardier Learjet, Eisenhower National Airport and Tex Consolver Golf Course. Excellent 59.300 traffic count per day and monument signage available. Ample asphalt curb side side parking. This is a concrete block building with glass panels and front canopy. Suite includes storage room and full bathroom.

#### **Available Space**

Suite/Unit Number: 109 Space Type: New 1.800 SF Space Available: Date Available: 04/15/2021 Minimum Divisible: 1.800 SF Lease Rate: \$12 PSF (Annual) Maximum Contiguous: 1,800 SF Parking Spaces: