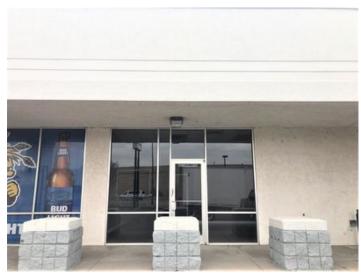

#### **Overview/Comments**

Inline retail suite with 1,800 sf that is suitable for many uses at the hard corner of Kellogg & Tyler. Present finish has two offices and show room with laminate and carpeted flooring. Easy to convert to alternative uses. Located between Lumber Liquidators Hardwood Flooring, and Davis Liquor. Retail center is located next to Midwest KIA, Carstar Collision Specialists, Public Storage, Enterprise Truck Rental, Kansas Truck Equipment Company and various National Retailers & Restaurants. Close proximity to Bombardier Learjet, Eisenhower National Airport and Tex Consolver Golf Course. Excellent 59.300 traffic count per day and monument signage available. Ample asphalt curb side side parking. This is a concrete block building with glass panels and front canopy. Suite includes storage room and full bathroom.

54 (Kellogg Dr)

Largest Nearby Street: Kellogg & Tyler Airports: Dwight D. Eisenhower National airport

Site Description 19,800 sf neighborhood retail center on 61,224 sf of land with ample curbside parking. Concrete building with glass panels and front canopy.

#### **Building Related**

Multiple Tenants Number of Stories: Total Number of Buildings: **Property Condition:** Good Year Built: 1989
Construction/Siding: Concrete
Exterior Description: Concrete Block with metal & glass panels.