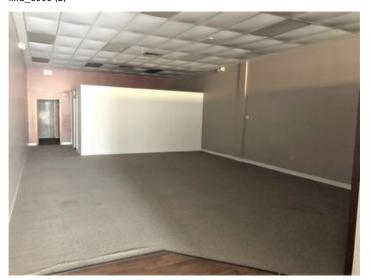

#### **Overview/Comments**

Inline retail suite with 1,800 sf that is suitable for many uses at the hard corner of Kellogg & Tyler. Present finish has two offices and show room with laminate and carpeted flooring. Easy to convert to alternative uses. Located between Lumber Liquidators Hardwood Flooring, and Davis Liquor. Retail center is located next to Midwest KIA, Carstar Collision Specialists, Public Storage, Enterprise Truck Rental, Kansas Truck Equipment Company and various National Retailers & Restaurants. Close proximity to Bombardier Learjet, Eisenhower National Airport and Tex Consolver Golf Course. Excellent 59.300 traffic count per day and monument signage available. Ample asphalt curb side side parking. This is a concrete block building with glass panels and front canopy. Suite includes storage room and full bathroom.

Air Conditioning: Engineered System

Interior Description Fully finished with two offices and show room with laminate and carpeted flooring. Easy to convert to alternative uses. Back storage room and restroom.