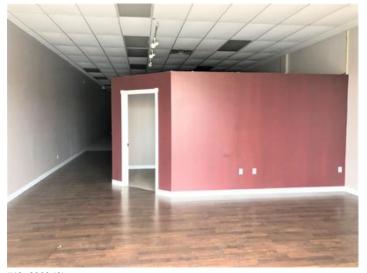

#### **Overview/Comments**

Inline retail suite with 1,800 sf that is suitable for many uses at the hard corner of Kellogg & Tyler. Present finish has two offices and show room with laminate and carpeted flooring. Easy to convert to alternative uses. Located between Lumber Liquidators Hardwood Flooring, and Davis Liquor. Retail center is located next to Midwest KIA, Carstar Collision Specialists, Public Storage, Enterprise Truck Rental, Kansas Truck Equipment Company and various National Retailers & Restaurants. Close proximity to Bombardier Learjet, Eisenhower National Airport and Tex Consolver Golf Course. Excellent 59.300 traffic count per day and monument signage available. Ample asphalt curb side side parking. This is a concrete block building with glass panels and front canopy. Suite includes storage room and full bathroom.

Air Conditioning: Engineered System

Interior Description Fully finished with two offices and show room with laminate and carpeted flooring. Easy to convert to alternative uses. Back storage room and restroom.