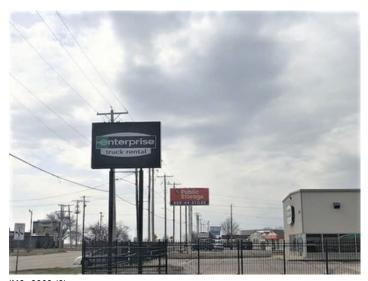

#### **Overview/Comments**

Inline retail suite with 1,800 sf that is suitable for many uses at the hard corner of Kellogg & Tyler. Present finish has two offices and show room with laminate and carpeted flooring. Easy to convert to alternative uses. Located between Lumber Liquidators Hardwood Flooring, and Davis Liquor. Retail center is located next to Midwest KIA, Carstar Collision Specialists, Public Storage, Enterprise Truck Rental, Kansas Truck Equipment Company and various National Retailers & Restaurants. Close proximity to Bombardier Learjet, Eisenhower National Airport and Tex Consolver Golf Course. Excellent 59.300 traffic count per day and monument signage available. Ample asphalt curb side side parking. This is a concrete block building with glass panels and front canopy. Suite includes storage room and full bathroom.

Area Description Located between Lumber Liquidators Hardwood Flooring, and Davis Liquor. Retail center is located next to Midwest KIA, Carstar Collision Specialists, Public Storage, Enterprise Truck Rental, Kansas Truck Equipment Company and various National Retailers & Restaurants. Close proximity to Bombardier Learjet, Eisenhower National Airport and Tex Consolver Golf Course. Excellent 59,300 traffic count per day and monument signage available.