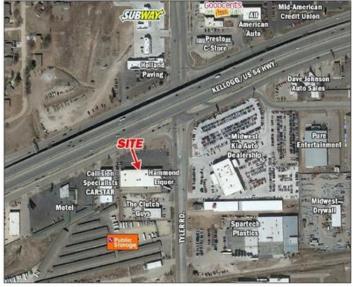

#### **Overview/Comments**

Inline retail suite with 1,800 sf that is suitable for many uses at the hard corner of Kellogg & Tyler. Present finish has two offices and show room with laminate and carpeted flooring. Easy to convert to alternative uses. Located between Lumber Liquidators Hardwood Flooring, and Davis Liquor. Retail center is located next to Midwest KIA, Carstar Collision Specialists, Public Storage, Enterprise Truck Rental, Kansas Truck Equipment Company and various National Retailers & Restaurants. Close proximity to Bombardier Learjet, Eisenhower National Airport and Tex Consolver Golf Course. Excellent 59.300 traffic count per day and monument signage available. Ample asphalt curb side side parking. This is a concrete block building with glass panels and front canopy. Suite includes storage room and full bathroom.

Area Description Located between Lumber Liquidators Hardwood Flooring, and Davis Liquor. Retail center is located next to Midwest KIA, Carstar Collision Specialists, Public Storage, Enterprise Truck Rental, Kansas Truck Equipment Company and various National Retailers & Restaurants. Close proximity to Bombardier Learjet, Eisenhower National Airport and Tex Consolver Golf Course. Excellent 59,300 traffic count per day and monument signage available.