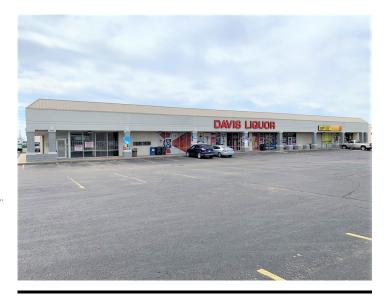

#### **Overview/Comments**

Inline retail suite with 1,800 sf that is suitable for many uses at the hard corner of Kellogg & Tyler. Present finish has two offices and show room with laminate and carpeted flooring. Easy to convert to alternative uses. Located between Lumber Liquidators Hardwood Flooring, and Davis Liquor. Retail center is located next to Midwest KIA, Carstar Collision Specialists, Public Storage, Enterprise Truck Rental, Kansas Truck Equipment Company and various National Retailers & Restaurants. Close proximity to Bombardier Learjet, Eisenhower National Airport and Tex Consolver Golf Course. Excellent 59.300 traffic count per day and monument signage available. Ample asphalt curb side side parking. This is a concrete block building with glass panels and front canopy. Suite includes storage room and full bathroom.

Area Description Located between Lumber Liquidators Hardwood Flooring, and Davis Liquor. Retail center is located next to Midwest KIA, Carstar Collision Specialists, Public Storage, Enterprise Truck Rental, Kansas Truck Equipment Company and various National Retailers & Restaurants. Close proximity to Bombardier Learjet, Eisenhower National Airport and Tex Consolver Golf Course. Excellent 59,300 traffic count per day and monument signage available.