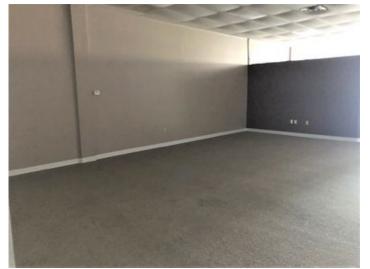

#### **Overview/Comments**

Inline retail suite with 1,800 sf that is suitable for many uses at the hard corner of Kellogg & Tyler. Present finish has two offices and show room with laminate and carpeted flooring. Easy to convert to alternative uses. Located between Lumber Liquidators Hardwood Flooring, and Davis Liquor. Retail center is located next to Midwest KIA, Carstar Collision Specialists, Public Storage, Enterprise Truck Rental, Kansas Truck Equipment Company and various National Retailers & Restaurants. Close proximity to Bombardier Learjet, Eisenhower National Airport and Tex Consolver Golf Course. Excellent 59.300 traffic count per day and monument signage available. Ample asphalt curb side side parking. This is a concrete block building with glass panels and front canopy. Suite includes storage room and full bathroom.

Air Conditioning: Engineered System

Interior Description Fully finished with two offices and show room with laminate and carpeted flooring. Easy to convert to alternative uses. Back storage room and restroom.