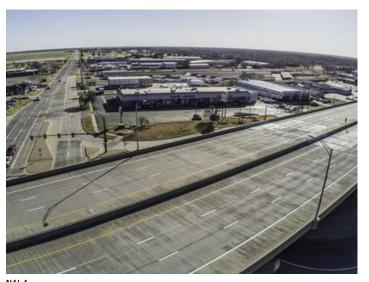

#### **Area & Location**

Retail Clientele: General, Family, Business, Traveler Traffic/Vehicle Count: 59.300 Property Located Between: Kellogg & Tyler Highway Access:

Adjacent to US Highway 400 and Kansas Highway Property Visibility: Good

54 (Kellogg Dr)

Largest Nearby Street: Kellogg & Tyler Airports: Dwight D. Eisenhower National airport

Site Description 19,800 sf neighborhood retail center on 61,224 sf of land with ample curbside parking. Concrete building with glass panels and front canopy.

Area Description Located between Lumber Liquidators Hardwood Flooring, and Davis Liquor. Retail center is located next to Midwest KIA, Carstar Collision Specialists, Public Storage, Enterprise Truck Rental, Kansas Truck Equipment Company and various National Retailers & Restaurants. Close proximity to Bombardier Learjet, Eisenhower National Airport and Tex Consolver Golf Course. Excellent 59,300 traffic count per day and monument signage available.