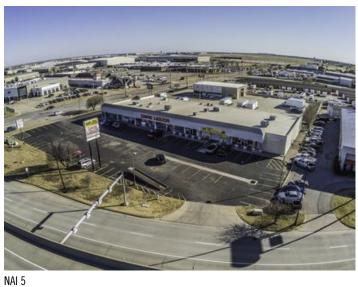

#### **Overview/Comments**

Inline retail suite with 1,800 sf that is suitable for many uses at the hard corner of Kellogg & Tyler. Present finish has two offices and show room with laminate and carpeted flooring. Easy to convert to alternative uses. Located between Lumber Liquidators Hardwood Flooring, and Davis Liquor. Retail center is located next to Midwest KIA, Carstar Collision Specialists, Public Storage, Enterprise Truck Rental, Kansas Truck Equipment Company and various National Retailers & Restaurants. Close proximity to Bombardier Learjet, Eisenhower National Airport and Tex Consolver Golf Course. Excellent 59.300 traffic count per day and monument signage available. Ample asphalt curb side side parking. This is a concrete block building with glass panels and front canopy. Suite includes storage room and full bathroom.

54 (Kellogg Dr)

Largest Nearby Street: Kellogg & Tyler Airports: Dwight D. Eisenhower National airport

Site Description 19,800 sf neighborhood retail center on 61,224 sf of land with ample curbside parking. Concrete building with glass panels and front canopy.

Area Description Located between Lumber Liquidators Hardwood Flooring, and Davis Liquor. Retail center is located next to Midwest KIA, Carstar Collision Specialists, Public Storage, Enterprise Truck Rental, Kansas Truck Equipment Company and various National Retailers & Restaurants. Close proximity to Bombardier Learjet, Eisenhower National Airport and Tex Consolver Golf Course. Excellent 59,300 traffic count per day and monument signage available.