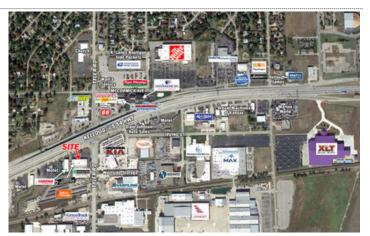

#### **Overview/Comments**

Inline retail suite with 1,800 sf that is suitable for many uses at the hard corner of Kellogg & Tyler. Present finish has two offices and show room with laminate and carpeted flooring. Easy to convert to alternative uses. Located between Lumber Liquidators Hardwood Flooring, and Davis Liquor. Retail center is located next to Midwest KIA, Carstar Collision Specialists, Public Storage, Enterprise Truck Rental, Kansas Truck Equipment Company and various National Retailers & Restaurants. Close proximity to Bombardier Learjet, Eisenhower National Airport and Tex Consolver Golf Course. Excellent 59.300 traffic count per day and monument signage available. Ample asphalt curb side side parking. This is a concrete block building with glass panels and front canopy. Suite includes storage room and full bathroom.

Area Description Located between Lumber Liquidators Hardwood Flooring, and Davis Liquor. Retail center is located next to Midwest KIA, Carstar Collision Specialists, Public Storage, Enterprise Truck Rental, Kansas Truck Equipment Company and various National Retailers & Restaurants. Close proximity to Bombardier Learjet, Eisenhower National Airport and Tex Consolver Golf Course. Excellent 59,300 traffic count per day and monument signage available.