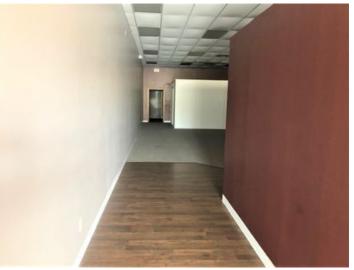

#### **Overview/Comments**

Inline retail suite with 1,800 sf that is suitable for many uses at the hard corner of Kellogg & Tyler. Present finish has two offices and show room with laminate and carpeted flooring. Easy to convert to alternative uses. Located between Lumber Liquidators Hardwood Flooring, and Davis Liquor. Retail center is located next to Midwest KIA, Carstar Collision Specialists, Public Storage, Enterprise Truck Rental, Kansas Truck Equipment Company and various National Retailers & Restaurants. Close proximity to Bombardier Learjet, Eisenhower National Airport and Tex Consolver Golf Course. Excellent 59.300 traffic count per day and monument signage available. Ample asphalt curb side side parking. This is a concrete block building with glass panels and front canopy. Suite includes storage room and full bathroom.

Air Conditioning: Engineered System

Interior Description Fully finished with two offices and show room with laminate and carpeted flooring. Easy to convert to alternative uses. Back storage room and restroom.