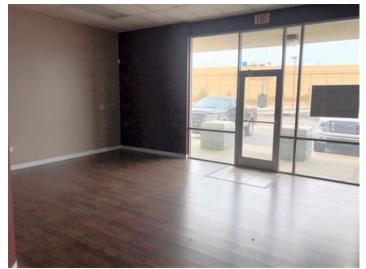

#### **Overview/Comments**

Inline retail suite with 1,800 sf that is suitable for many uses at the hard corner of Kellogg & Tyler. Present finish has two offices and show room with laminate and carpeted flooring. Easy to convert to alternative uses. Located between Lumber Liquidators Hardwood Flooring, and Davis Liquor. Retail center is located next to Midwest KIA, Carstar Collision Specialists, Public Storage, Enterprise Truck Rental, Kansas Truck Equipment Company and various National Retailers & Restaurants. Close proximity to Bombardier Learjet, Eisenhower National Airport and Tex Consolver Golf Course. Excellent 59.300 traffic count per day and monument signage available. Ample asphalt curb side side parking. This is a concrete block building with glass panels and front canopy. Suite includes storage room and full bathroom.

Air Conditioning: Engineered System

Interior Description Fully finished with two offices and show room with laminate and carpeted flooring. Easy to convert to alternative uses. Back storage room and restroom.