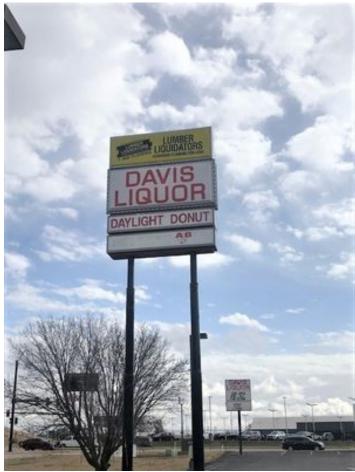

#### **Overview/Comments**

Inline retail suite with 1,800 sf that is suitable for many uses at the hard corner of Kellogg & Tyler. Present finish has two offices and show room with laminate and carpeted flooring. Easy to convert to alternative uses. Located between Lumber Liquidators Hardwood Flooring, and Davis Liquor. Retail center is located next to Midwest KIA, Carstar Collision Specialists, Public Storage, Enterprise Truck Rental, Kansas Truck Equipment Company and various National Retailers & Restaurants. Close proximity to Bombardier Learjet, Eisenhower National Airport and Tex Consolver Golf Course. Excellent 59.300 traffic count per day and monument signage available. Ample asphalt curb side side parking. This is a concrete block building with glass panels and front canopy. Suite includes storage room and full bathroom.

Area Description Located between Lumber Liquidators Hardwood Flooring, and Davis Liquor. Retail center is located next to Midwest KIA, Carstar Collision Specialists, Public Storage, Enterprise Truck Rental, Kansas Truck Equipment Company and various National Retailers & Restaurants. Close proximity to Bombardier Learjet, Eisenhower National Airport and Tex Consolver Golf Course. Excellent 59,300 traffic count per day and monument signage available.