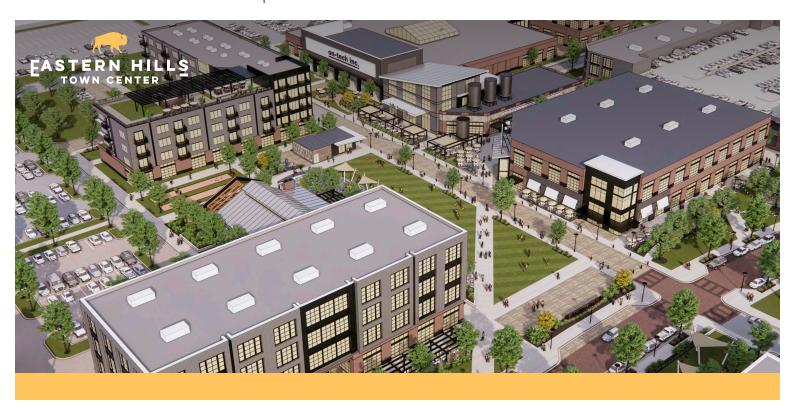

#### ABOUT THE DEVELOPMENT:

The Eastern Hills Town Center includes several options for offices, both large and small, to construct new buildings or utilize existing structures. Upon full buildout, the vision for the site includes over 1,500 apartments, 1 million square feet of office space, a brewery, multiple restaurants, retail, fitness and medical space, and several parks for outdoor events.

By locating your business at the Eastern Hills Town Center, your company will have a strategic advantage in attracting and retaining top talent by offering unparalleled amenities in a highly landscaped, walkable and safe environment. The majority of the site will be accessible by foot in under 10-minutes, providing your workforce with a convenient live-work-play-stay environment that boasts restaurants, fitness centers, healthcare, childcare, and residential uses all on one master-planned site.