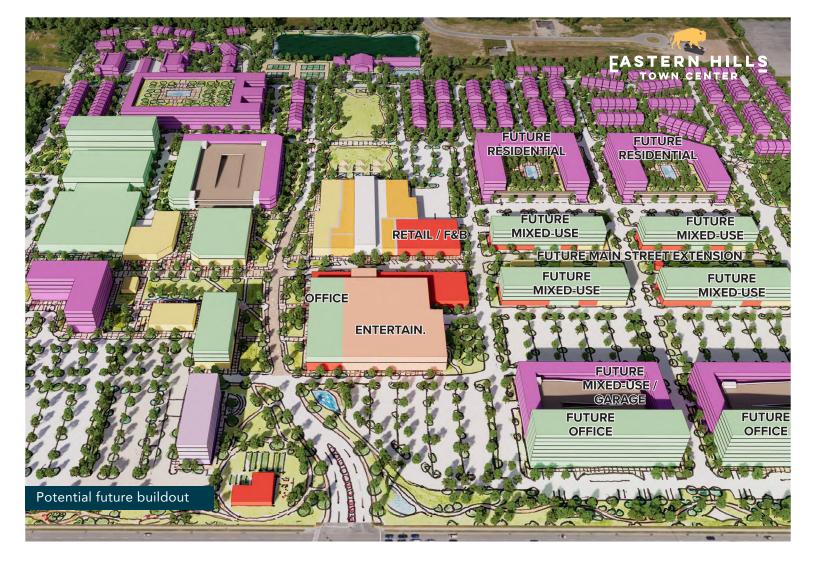

#### **On-Site Amenities**

Future buildout to include restaurants, fitness centers, residential, healthcare, childcare and salons.

#### ABOUT THE DEVELOPMENT:

The Eastern Hills Town Center includes several options for offices, both large and small, to construct new buildings or utilize existing structures. Upon full buildout, the vision for the site includes over 1,500 apartments, 1 million square feet of office space, a brewery, multiple restaurants, retail, fitness and medical space, and several parks for outdoor events.