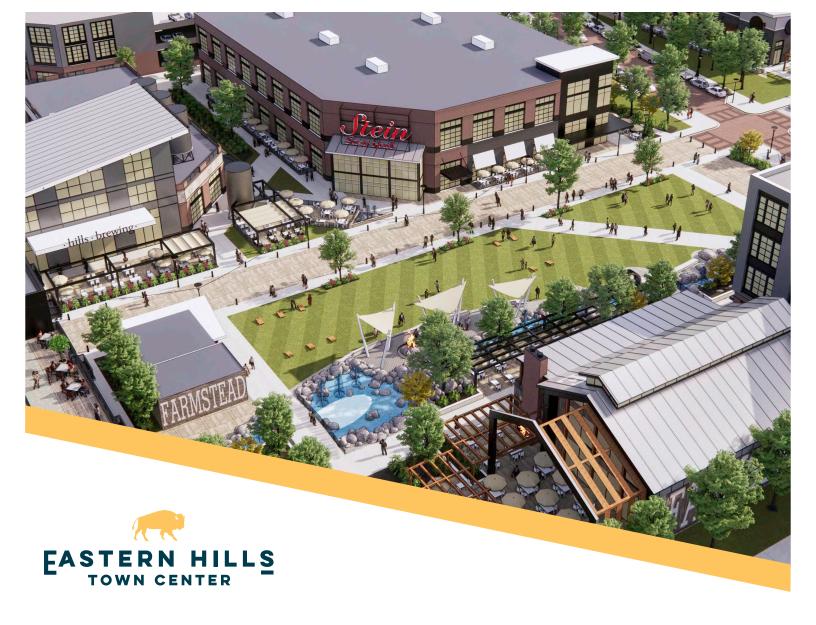

## Advance Your Business And Energize Your Workforce At Buffalo-Niagara's First Town Center.

Considered one of the premier locations in the entire region, this highly accessible site is ideal for businesses who desire the mixed-use, amenity-rich, vibrant atmosphere of an urban setting combined with the conveniences of a suburban setting close to home. Uniland Development Company invites companies seeking a perfect office location to contact one of its leasing representatives to discuss possible opportunities.

#### ABOUT THE DEVELOPMENT:

The Eastern Hills Town Center includes several options for offices, both large and small, to construct new buildings or utilize existing structures. Upon full buildout, the vision for the site includes over 1,500 apartments, 1 million square feet of office space, a brewery, multiple restaurants, retail, fitness and medical space, and several parks for outdoor events.

By locating your business at the Eastern Hills Town Center, your company will have a strategic advantage in attracting and retaining top talent by offering unparalleled amenities in a highly landscaped, walkable and safe environment. The majority of the site will be accessible by foot in under 10-minutes, providing your workforce with a convenient live-work-play-stay environment that boasts restaurants, fitness centers, healthcare, childcare, and residential uses all on one master-planned site.