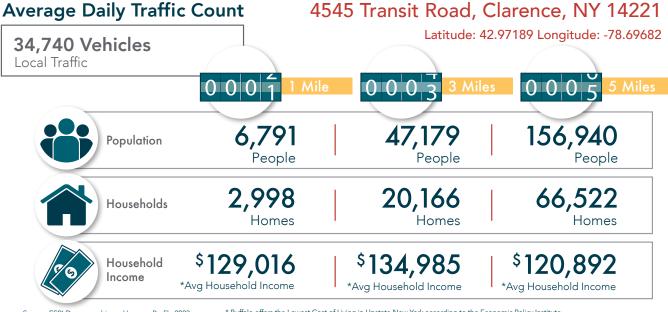

#### **Prime Location**

Prominent regional destination on the border of Amherst and Clarence, NY.

#### 5 Minutes

From I-90 NYS Thruway.

#### **High Visibility**

Situated along three major thoroughfares on Transit Road between Main Street and Sheridan Drive.

#### 10 Minutes

To Buffalo Niagara International Airport.