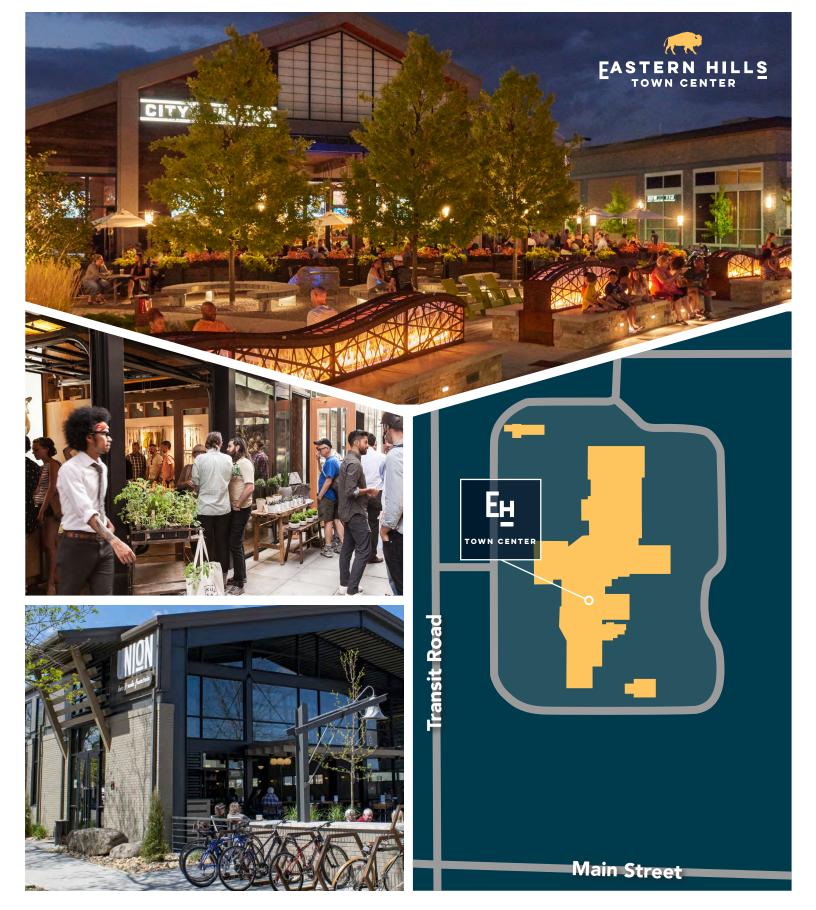

## Advance Your Business And Energize Your Workforce At Buffalo-Niagara's First Town Center.

Considered one of the premier locations in the entire region, this highly accessible site is ideal for businesses who desire the mixed-use, amenity-rich, vibrant atmosphere of an urban setting combined with the conveniences of a suburban setting close to home. Uniland Development Company invites companies seeking a perfect office location to contact one of its leasing representatives to discuss possible opportunities.

#### **On-Site Amenities**

Future buildout to include restaurants, fitness centers, residential, healthcare, childcare and salons.

#### **Year-Round Events**

Wellness Programming and Outdoor Concerts.

#### ABOUT THE DEVELOPMENT:

The Eastern Hills Town Center includes several options for offices, both large and small, to construct new buildings or utilize existing structures. Upon full buildout, the vision for the site includes over 1,500 apartments, 1 million square feet of office space, a brewery, multiple restaurants, retail, fitness and medical space, and several parks for outdoor events.

By locating your business at the Eastern Hills Town Center, your company will have a strategic advantage in attracting and retaining top talent by offering unparalleled amenities in a highly landscaped, walkable and safe environment. The majority of the site will be accessible by foot in under 10-minutes, providing your workforce with a convenient live-work-play-stay environment that boasts restaurants, fitness centers, healthcare, childcare, and residential uses all on one master-planned site.