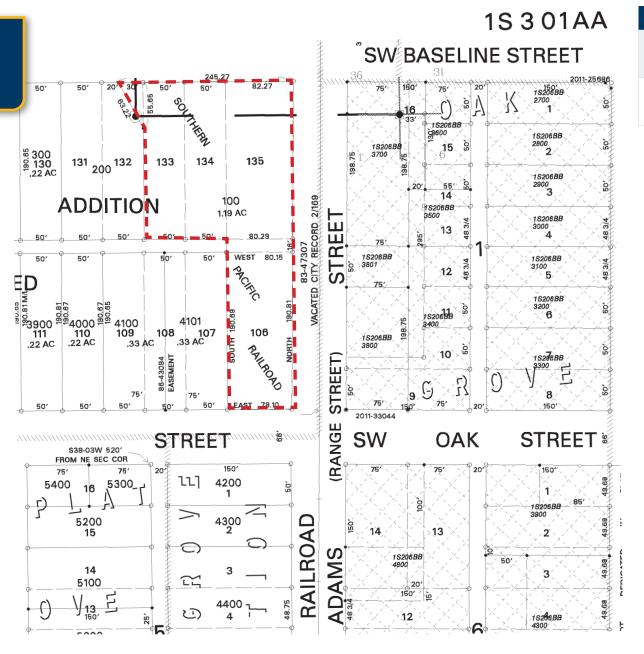

#### Hillsboro, OR 97123

This commercial land opportunity is zoned Community Commercial "Downtown" allowing for various commercial uses for this flat, irregular parcel that is graveled and compacted dirt. This property allows access off SW Baseline, SW Adams, and SW Oak St. Located close to downtown Hillsboro, courthouse, and numerous related county and city functions. This location is one block south of MAX station and is supported by retail, office, and residential uses nearby.