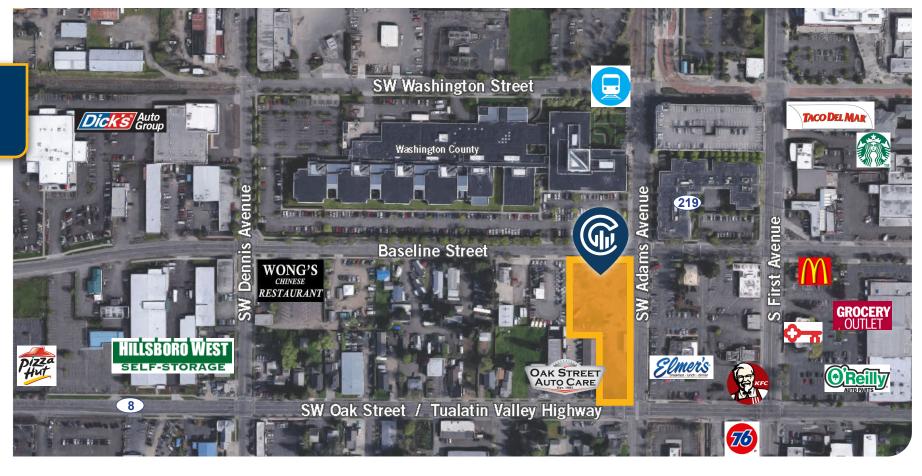

# SOUTHWEST CORNER OF SW BASELINE ST & SW ADAMS AVE

#### Hillsboro, OR 97123

This commercial land opportunity is zoned Community Commercial "Downtown" allowing for various commercial uses for this flat, irregular parcel that is graveled and compacted dirt. This property allows access off SW Baseline, SW Adams, and SW Oak St. Located close to downtown Hillsboro, courthouse, and numerous related county and city functions. This location is one block south of MAX station and is supported by retail, office, and residential uses nearby.