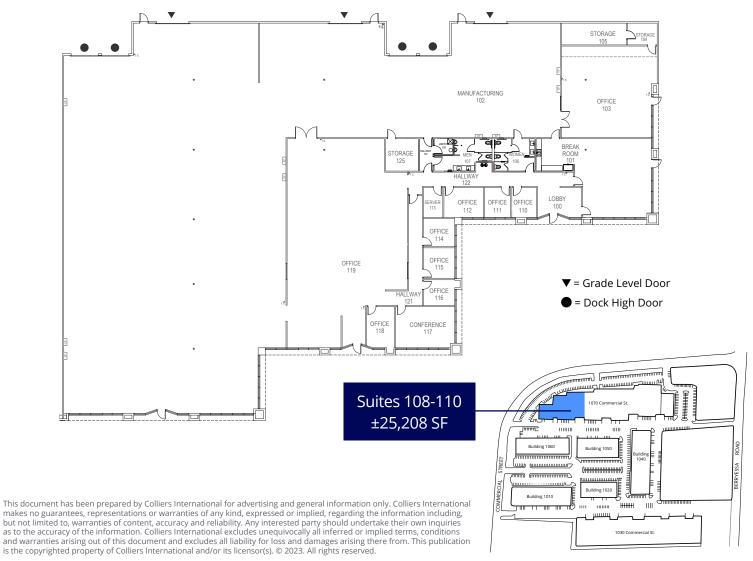

Industrial Space Commercial Street Business Center

#### **Property Highlights**

- ±40% Office / HVAC
- (4) Dock High Doors
- (3) Grade Level Doors
- 2/1,000 Parking
- ±22′–24′ Min. Clear Height
- ±800 Amps / 277 / 480 Volt
- Insulated and ventilated manufacturing area
- Distributed power and air
- Fenced dock loading area
- Call to tour
- · Market ready. Renovation under way

#### Contact us:

#### **Dave Evans**

Senior Vice President +1 408 806 3146 david.evans@colliers.com CA Lic. 007<u>64837</u>

#### **Carla Lindorff**

Senior Vice President +1 408 282 3908 carla.lindorff@colliers.com CA Lic. 00929494

#### **Byron Renfro**

President, Orchard Commercial +1 408 955 1402 brenfro@orchardcommercial.com CA Lic. 01324378



### Floor Plan: As-Is









## Floor Plan: Market Ready









# Dock High Doors