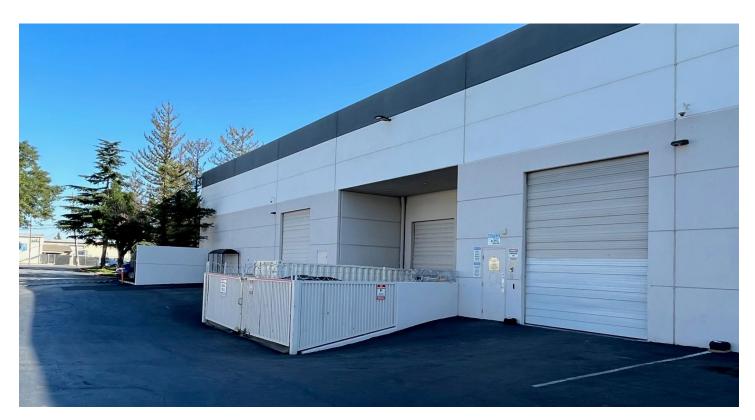

#### **Property Highlights**

- ±40% Office / HVAC
- (4) Dock High Doors
- (3) Grade Level Doors
- 2/1,000 Parking
- ±22′–24′ Min. Clear Height
- ±800 Amps / 277 / 480 Volt
- Insulated and ventilated manufacturing area
- Distributed power and air
- Fenced dock loading area
- Call to tour
- · Market ready. Renovation under way

# Dock High Doors