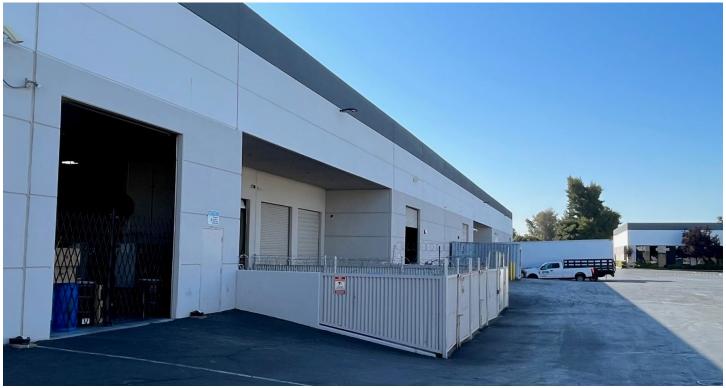

#### **Property Highlights**

- ±40% Office / HVAC
- (4) Dock High Doors
- (3) Grade Level Doors
- 2/1,000 Parking
- ±22′–24′ Min. Clear Height
- ±800 Amps / 277 / 480 Volt
- Insulated and ventilated manufacturing area
- Distributed power and air
- Fenced dock loading area
- Call to tour
- · Market ready. Renovation under way

# Dock High Doors