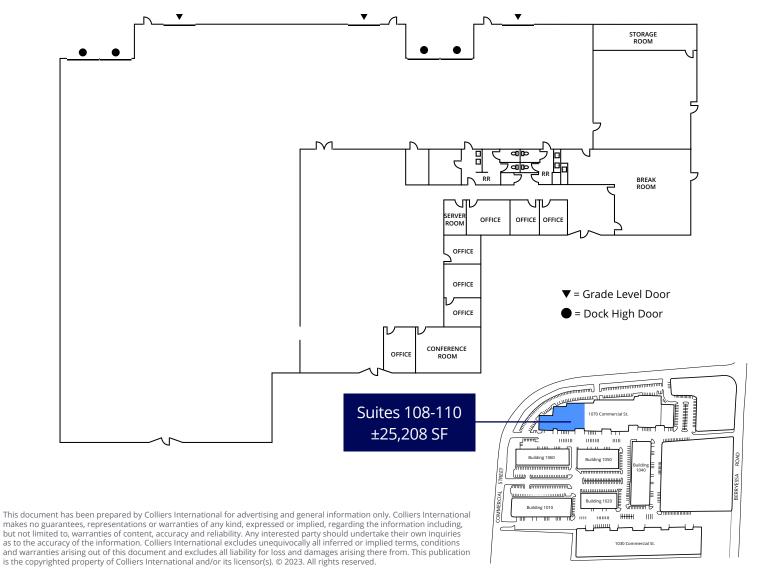

08-110, San Jose, CA

### ±25,208 SF Industrial Space Commercial Street Business Center

#### **Property Highlights**

- ±40% Office / HVAC
- (4) Dock High Doors
- (3) Grade Level Doors
- 2/1,000 Parking
- ±22′–24′ Min. Clear Height
- ±800 Amps / 277 / 480 Volt
- Insulated and ventilated manufacturing area
- Distributed power and air
- Fenced dock loading area
- Call to tour
- · Market ready. Renovation under way

#### Contact us:

#### **Dave Evans**

Senior Vice President +1 408 806 3146 david.evans@colliers.com CA Lic. 007<u>64837</u>

#### **Carla Lindorff**

Senior Vice President +1 408 282 3908 carla.lindorff@colliers.com CA Lic. 00929494

#### **Byron Renfro**

President, Orchard Commercial +1 408 955 1402 brenfro@orchardcommercial.com CA Lic. 01324378



### Floor Plan: As-Is









## Floor Plan: Market Ready









# Dock High Doors