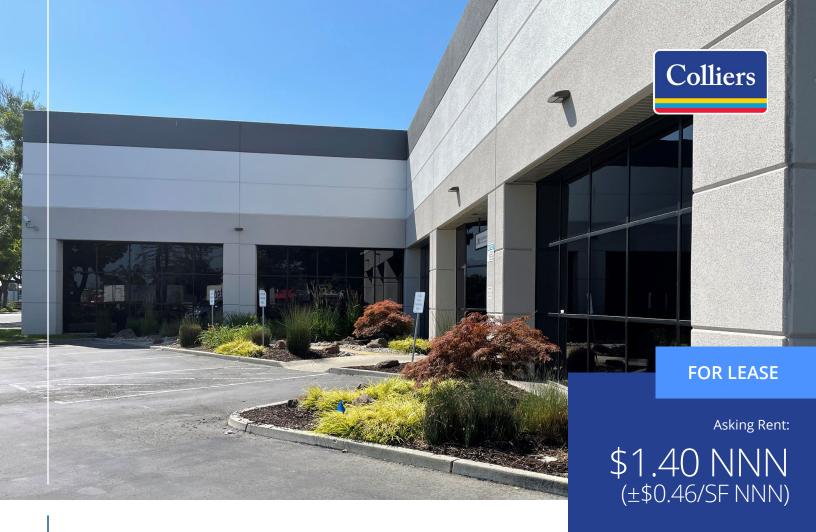

### 1070 Commercial Street Suites 108-110, San Jose, CA

### ±25,208 SF Industrial Space Commercial Street Business Center

#### **Property Highlights**

- ±40% Office / HVAC
- (4) Dock High Doors
- (3) Grade Level Doors
- 2/1,000 Parking
- ±22′–24′ Min. Clear Height
- ±800 Amps / 277 / 480 Volt
- Insulated and ventilated manufacturing area
- Distributed power and air
- Fenced dock loading area
- Call to tour
- · Market ready. Renovation under way