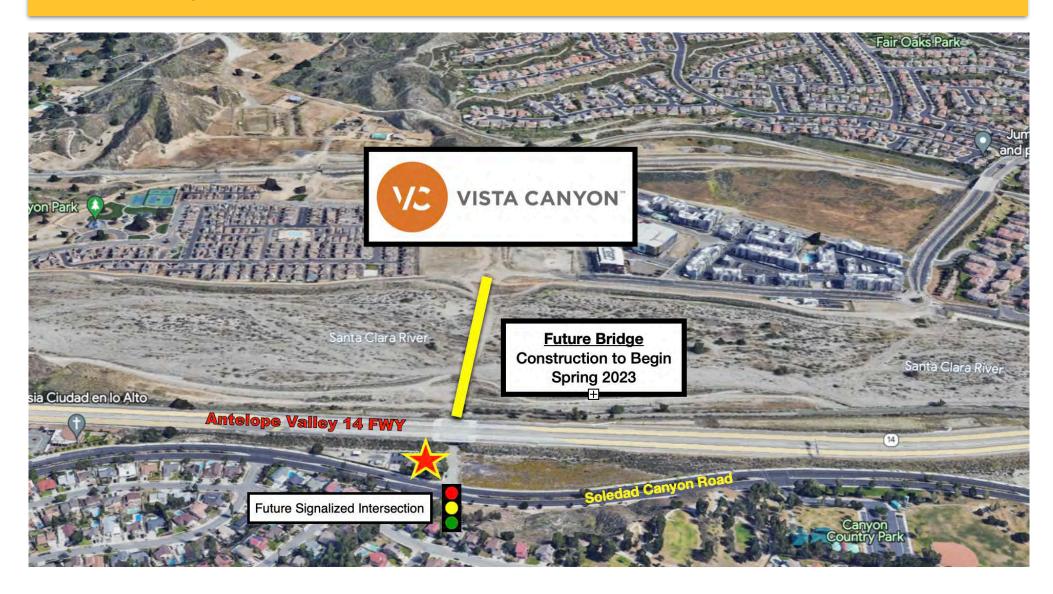

#### **MARKET AREA HIGHLIGHTS**

- Corner location on busy Soledad Canyon Road (+/- 30k VPD)
- Future entrance to the new Vista Canyon Development
- Signalized intersection and road improvements forthcoming