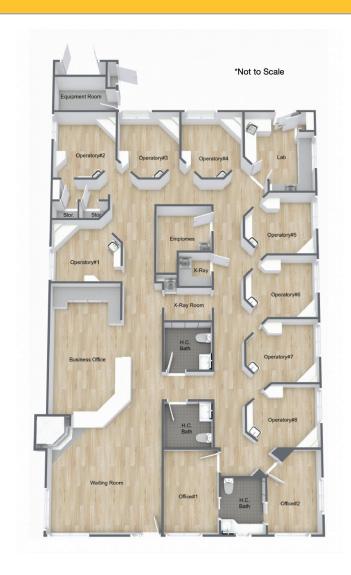

#### PROPERTY INFORMATION

- · 2,600 sf medical/dental office.
- 8 operatories
- 2 private offices
- X-Ray room and lab
- Waiting area with gas firepalce
- 16 parking spaces (6.15/1,000)
- Corner location
- Stand alone building
- Signage opportunities
- WILL CONSIDER OTHER USES

## **Floor Plans**

&+- (\$'Diamond Place, Santa Clarita, CA

Pamela Verner President 661.714.5271 DRE Lic #01815191 pamela@scvcommercial.com