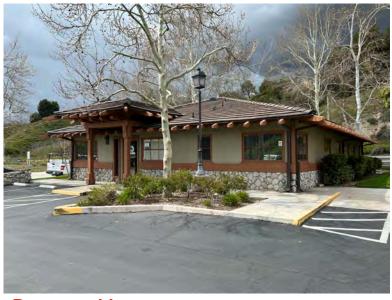

### **Medical/Dental Office**

27940 Lost Canyon Road, Santa Clarita, CA

#### PROPERTY INFORMATION

- · 2,600 sf medical/dental office.
- 8 operatories
- 2 private offices
- X-Ray room and lab
- Waiting area with gas firepalce
- 16 parking spaces (6.15/1,000)
- Corner location
- Stand alone building
- Signage opportunities
- WILL CONSIDER OTHER USES

#### **MARKET AREA HIGHLIGHTS**

- Corner location on busy Soledad Canyon Road (+/- 30k VPD)
- Future entrance to the new Vista Canyon Development
- Signalized intersection and road improvements forthcoming