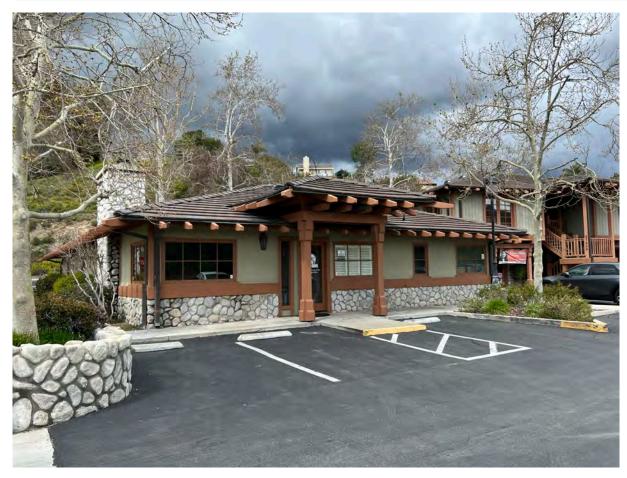

### **Medical/Dental Office**

27940 Lost Canyon Road, Santa Clarita, CA

#### PROPERTY INFORMATION

- · 2,600 sf medical/dental office.
- 8 operatories
- 2 private offices
- X-Ray room and lab
- Waiting area with gas firepalce
- 16 parking spaces (6.15/1,000)
- Corner location
- Stand alone building
- Signage opportunities
- WILL CONSIDER OTHER USES

#### **MARKET AREA HIGHLIGHTS**

- Corner location on busy Soledad Canyon Road (+/- 30k VPD)
- Future entrance to the new Vista Canyon Development
- Signalized intersection and road improvements forthcoming