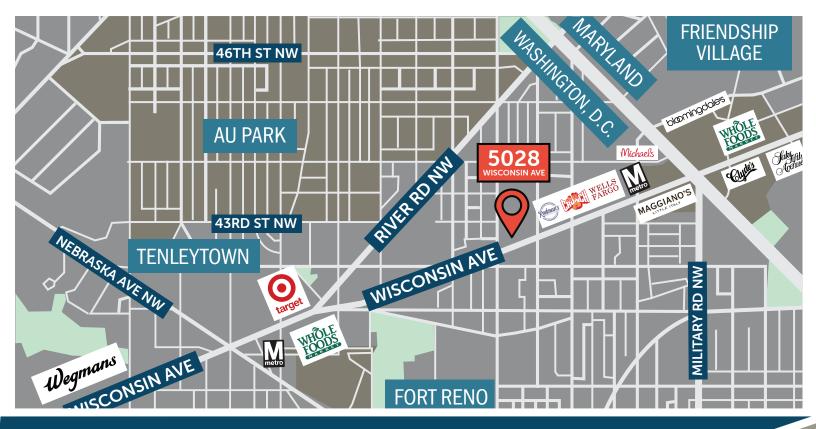

## LOCATION

- Located two blocks from Friendship Heights Metro Station (Red Line)
- Adjacent to Rodman's Grocery and Pharmacy and Wells Fargo Bank
- Within walking distance of shopping and dining in Chevy Chase and Tenleytown