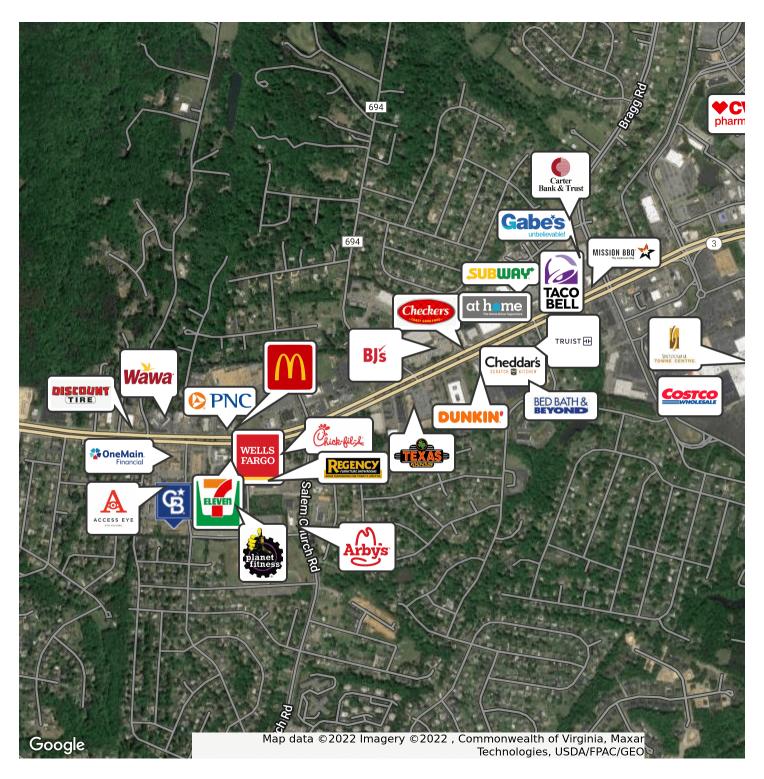

### **PROPERTY DESCRIPTION**

1.45 Acre finished pad site in Spotsylvania County. Commercially zoned parcel. May be divided into 2 lots.Conveniently located just off of Plank Road/Route 3, just minutes from Interstate 95 via exit 130 B.

#### **PROPERTY HIGHLIGHTS**

- · 1.45 Acre finished pad site
- · Parcel can be divided to 0.7 acres
- Zoned C-2 in Spotsylvania County
- · Conveniently Located just off Plank Rd
- Just minutes from Interstate 95 via exit 130
- · Adjacent to a well established business park