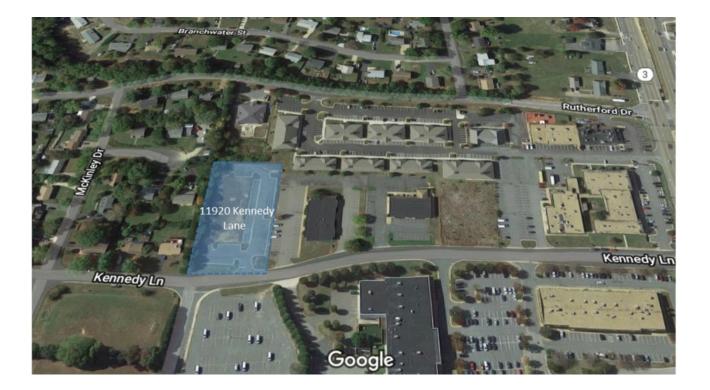

## **KENNEDY LANE PARCEL**

11920 Kennedy Lane Fredericksburg, VA 22407

### **PROPERTY DESCRIPTION**

1.45 Acre finished pad site in Spotsylvania County. Commercially zoned parcel. May be divided into 2 lots.Conveniently located just off of Plank Road/Route 3, just minutes from Interstate 95 via exit 130 B.

#### **PROPERTY HIGHLIGHTS**

- · 1.45 Acre finished pad site
- · Parcel can be divided to 0.7 acres
- Zoned C-2 in Spotsylvania County
- · Conveniently Located just off Plank Rd
- Just minutes from Interstate 95 via exit 130
- · Adjacent to a well established business park