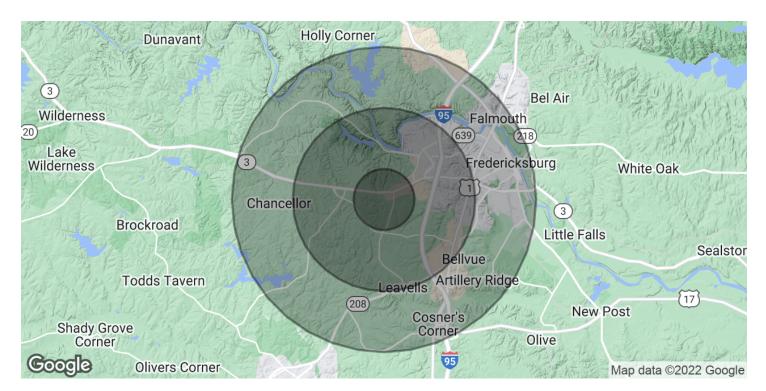

### OFFERING SUMMARY

| Sale Price: | \$440,000-\$825,000 |
|-------------|---------------------|
| Lease Rate: | Negotiable          |
| Lot Size:   | 0.7-1.45 Acres      |

| DEMOGRAPHICS      | 1 MILE   | 3 MILES  | 5 MILES  |
|-------------------|----------|----------|----------|
| Total Households  | 1,930    | 14,819   | 34,663   |
| Total Population  | 5,641    | 42,564   | 98,898   |
| Average HH Income | \$81,381 | \$81,846 | \$81,837 |

## **KENNEDY LANE PARCEL**

11920 Kennedy Lane Fredericksburg, VA 22407

| POPULATION           | 1 MILE   | 3 MILES   | 5 MILES   |
|----------------------|----------|-----------|-----------|
| Total Population     | 5,641    | 42,564    | 98,898    |
| Average Age          | 40.8     | 35.4      | 34.3      |
| Average Age (Male)   | 33.7     | 32.8      | 32.7      |
| Average Age (Female) | 46.3     | 37.2      | 35.7      |
| HOUSEHOLDS & INCOME  | 1 MILE   | 3 MILES   | 5 MILES   |
| Total Households     | 1,930    | 14,819    | 34,663    |
| # of Persons per HH  | 2.9      | 2.9       | 2.9       |
| Average HH Income    | \$81,381 | \$81,846  | \$81,837  |
| Average House Value  |          | \$296,141 | \$324,498 |