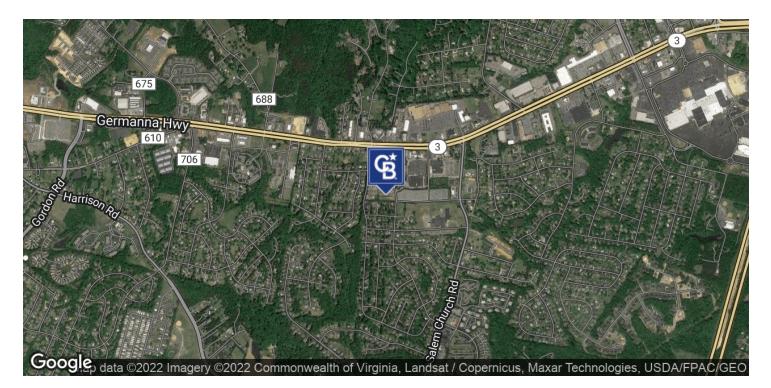

## **KENNEDY LANE PARCEL**

11920 Kennedy Lane Fredericksburg, VA 22407

### **PROPERTY DESCRIPTION**

1.45 Acre finished pad site in Spotsylvania County. Commercially zoned parcel. May be divided into 2 lots.Conveniently located just off of Plank Road/Route 3, just minutes from Interstate 95 via exit 130 B.

#### **PROPERTY HIGHLIGHTS**

- · 1.45 Acre finished pad site
- · Parcel can be divided to 0.7 acres
- Zoned C-2 in Spotsylvania County
- · Conveniently Located just off Plank Rd
- Just minutes from Interstate 95 via exit 130
- · Adjacent to a well established business park