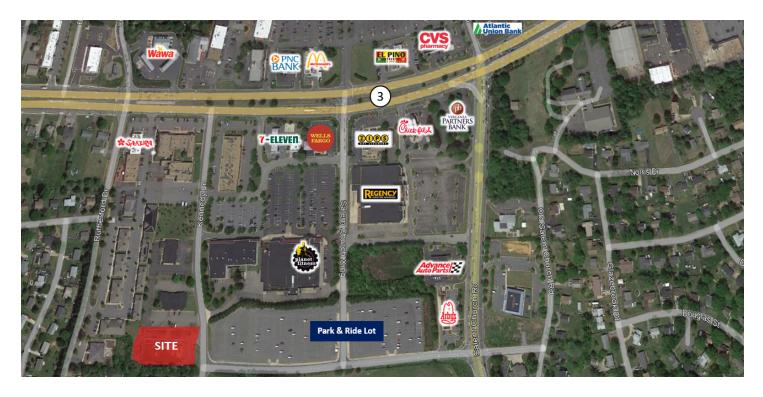

## **KENNEDY LANE PARCEL**

11920 Kennedy Lane Fredericksburg, VA 22407

### **PROPERTY DESCRIPTION**

1.45 Acre finished pad site in Spotsylvania County. Commercially zoned parcel. May be divided into 2 lots.Conveniently located just off of Plank Road/Route 3, just minutes from Interstate 95 via exit 130 B.

#### **PROPERTY HIGHLIGHTS**

- · 1.45 Acre finished pad site
- · Parcel can be divided to 0.7 acres
- Zoned C-2 in Spotsylvania County
- · Conveniently Located just off Plank Rd
- Just minutes from Interstate 95 via exit 130
- · Adjacent to a well established business park