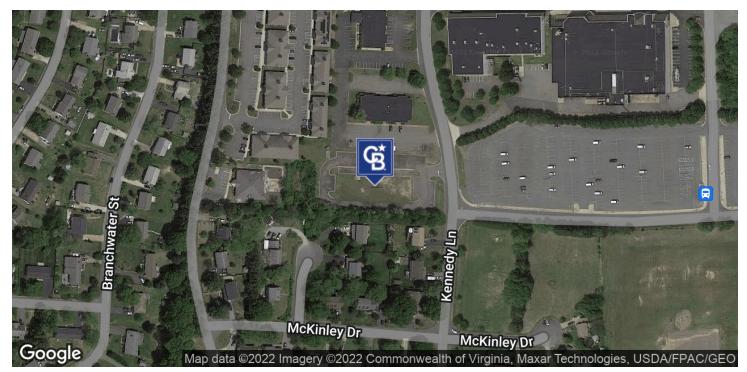

## **KENNEDY LANE PARCEL**

11920 Kennedy Lane Fredericksburg, VA 22407

### **PROPERTY DESCRIPTION**

1.45 Acre finished pad site in Spotsylvania County. Commercially zoned parcel. May be divided into 2 lots.Conveniently located just off of Plank Road/Route 3, just minutes from Interstate 95 via exit 130 B.

#### **PROPERTY HIGHLIGHTS**

- · 1.45 Acre finished pad site
- · Parcel can be divided to 0.7 acres
- Zoned C-2 in Spotsylvania County
- · Conveniently Located just off Plank Rd
- Just minutes from Interstate 95 via exit 130
- · Adjacent to a well established business park