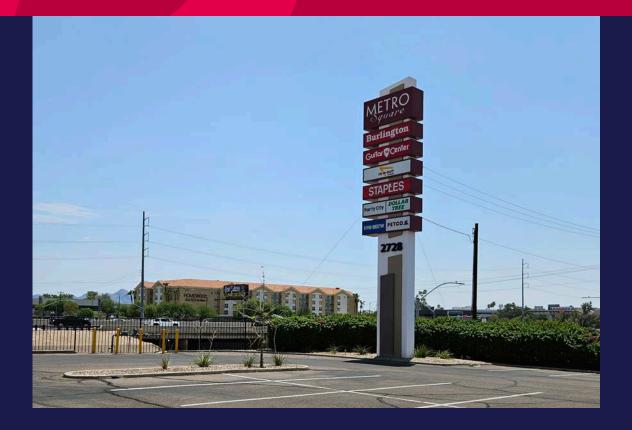

XCESS**

Burlington

#### ±58,574 SF\* COMING AVAILABLE

\*Divisible

2782 W PEORIA AVE PHOENIX, AZ 85029

rlingto







## **PROPERTY HIGHLIGHTS**





Dense

trade area

Excellent visibility from I-17



Easy access to I-17

Signalized intersection





Pylon/Monument Signage available Super-Regional shopping center

| Building Size               | ±98,054 SF                   |  |
|-----------------------------|------------------------------|--|
| Available Sublease<br>Space | ±58,574 SF (divisible)       |  |
| Year Built                  | 1970 Built<br>1996 Renovated |  |
| Loading Docks               | TBD                          |  |
| Clear Heights               | 22'                          |  |
| Parking                     | 2.20/1000                    |  |



### SIGNAGE





## **FLOOR PLAN**



## **OPTIONAL FLOOR PLAN**



#### Located at Metro Square Shopping Center, within the Phoenix Trade Area.

| DEMOGRAPHICS       | 3 MILES  | 5 MILES  | 7 MILES  |
|--------------------|----------|----------|----------|
| Population         | 164,240  | 446,823  | 833,646  |
| Daytime Population | 147,669  | 396,019  | 779,533  |
| Average HH Income  | \$84,408 | \$93,230 | \$94,951 |



## **Burlington** EXCESS



\*Divisible

2782 W PEORIA AVE PHOENIX, AZ 85029



#### For additional information, please contact:

#### **BILL BONES**

First Vice President 480 390 8859 bill.bones@cbre.com

#### THERESA LAU

Associate 612 597 8839 theresa.lau@cbre.com

© 2024 CBRE, Inc. All rights reserved. This information has been obtained from sources believed reliable, but has n