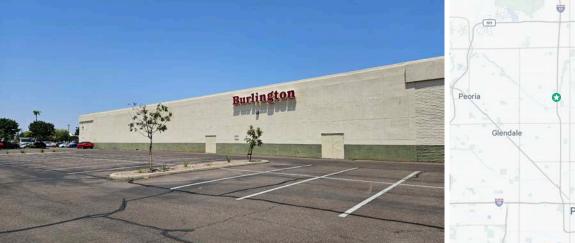

# Burlington **EXCESS**

Burlington

#### ±58,574 SF\* COMING AVAILABLE

\*Divisible

2782 W PEORIA AVE PHOENIX, AZ 85029

rlingto

## **PROPERTY HIGHLIGHTS**

Dense

trade area

Excellent visibility from I-17

Easy access to I-17

Signalized intersection

Pylon/Monument Signage available Super-Regional shopping center

| Building Size               | ±98,054 SF                   |  |
|-----------------------------|------------------------------|--|
| Available Sublease<br>Space | ±58,574 SF (divisible)       |  |
| Year Built                  | 1970 Built<br>1996 Renovated |  |
| Loading Docks               | TBD                          |  |
| Clear Heights               | 22'                          |  |
| Parking                     | 2.20/1000                    |  |