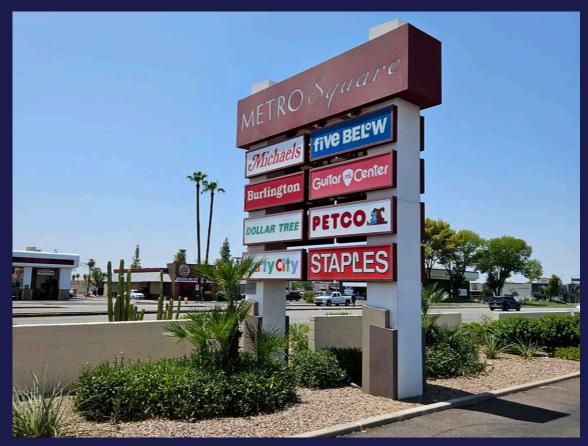

ESS**

Burlington

#### ±58,574 SF\* COMING AVAILABLE

\*Divisible

2782 W PEORIA AVE PHOENIX, AZ 85029

rlingto







## **PROPERTY HIGHLIGHTS**





Dense

trade area

Excellent visibility from I-17



Easy access to I-17

Signalized intersection





Pylon/Monument Signage available Super-Regional shopping center

| Building Size               | ±98,054 SF                   |  |
|-----------------------------|------------------------------|--|
| Available Sublease<br>Space | ±58,574 SF (divisible)       |  |
| Year Built                  | 1970 Built<br>1996 Renovated |  |
| Loading Docks               | TBD                          |  |
| Clear Heights               | 22'                          |  |
| Parking                     | 2.20/1000                    |  |



### SIGNAGE





## **FLOOR PLAN**



## **OPTIONAL FLOOR PLAN**



#### Located at Metro Square Shopping Center, within the Phoenix Trade Area.

| DEMOGRAPHICS       | 3 MILES  | 5 MILES  | 7 MILES  |
|--------------------|----------|----------|----------|
| Population         | 164,240  | 446,823  | 833,646  |
| Daytime Population | 147,669  | 396,019  | 779,533  |
| Average HH Income  | \$84,408 | \$93,230 | \$94,951 |



## **Burlington** EXCESS



\*Divisible

2782 W PEORIA AVE PHOENIX, AZ 85029



#### For additional information, please contact:

#### **BILL BONES**

First Vice President 480 390 8859 bill.bones@cbre.com

#### THERESA LAU

Associate 612 597 8839 theresa.lau@cbre.com

© 2024 CBRE, Inc. All rights reserved. This information has been obtained from sources believed reliable, but has not