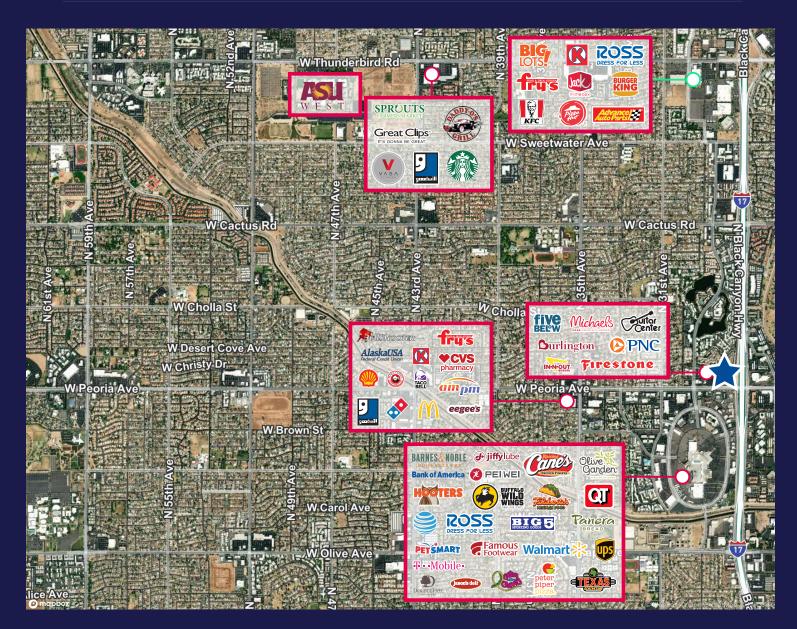

#### Located at Metro Square Shopping Center, within the Phoenix Trade Area.

| DEMOGRAPHICS       | 3 MILES  | 5 MILES  | 7 MILES  |
|--------------------|----------|----------|----------|
| Population         | 164,240  | 446,823  | 833,646  |
| Daytime Population | 147,669  | 396,019  | 779,533  |
| Average HH Income  | \$84,408 | \$93,230 | \$94,951 |