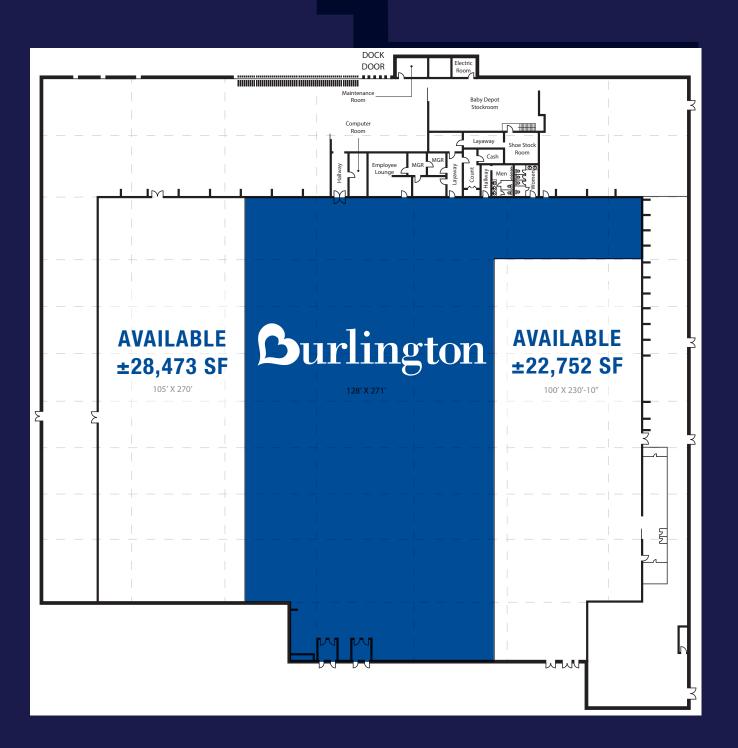

LE

\*Divisible

2782 W PEORIA AVE PHOENIX, AZ 85029

rlingto







## **PROPERTY HIGHLIGHTS**





Dense

trade area

Excellent visibility from I-17



Easy access to I-17

Signalized intersection





Pylon/Monument Signage available Super-Regional shopping center

| Building Size               | ±98,054 SF                   |  |
|-----------------------------|------------------------------|--|
| Available Sublease<br>Space | ±58,574 SF (divisible)       |  |
| Year Built                  | 1970 Built<br>1996 Renovated |  |
| Loading Docks               | TBD                          |  |
| Clear Heights               | 22'                          |  |
| Parking                     | 2.20/1000                    |  |



### SIGNAGE





## **FLOOR PLAN**



## **OPTIONAL FLOOR PLAN**



#### Located at Metro Square Shopping Center, within the Phoenix Trade Area.

| DEMOGRAPHICS       | 3 MILES  | 5 MILES  | 7 MILES  |
|--------------------|----------|----------|----------|
| Population         | 164,240  | 446,823  | 833,646  |
| Daytime Population | 147,669  | 396,019  | 779,533  |
| Average HH Income  | \$84,408 | \$93,230 | \$94,951 |



## **Burlington** EXCESS



\*Divisible

2782 W PEORIA AVE PHOENIX, AZ 85029



#### For additional information, please contact:

#### **BILL BONES**

First Vice President 480 390 8859 bill.bones@cbre.com

#### THERESA LAU

Associate 612 597 8839 theresa.lau@cbre.com

© 2024 CBRE, Inc. All rights reserved. This information has been obtained from sources believed reliable, but has not been verified for accuracy or completeness. You sh