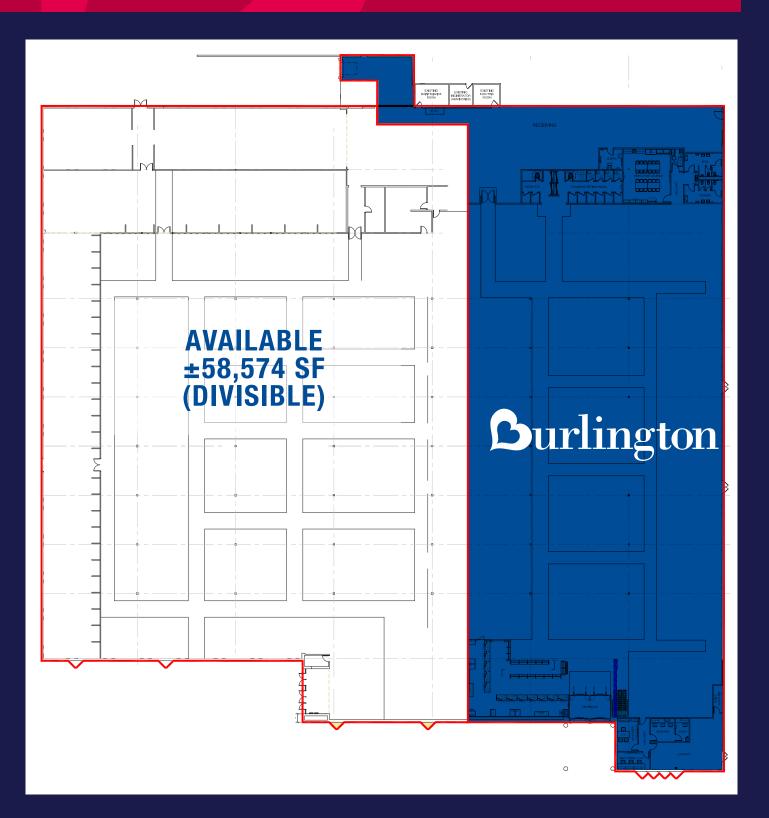

## **FLOOR PLAN**

#### ±58,574 SF\* COMING AVAILABLE

\*Divisible

2782 W PEORIA AVE PHOENIX, AZ 85029

rlingto