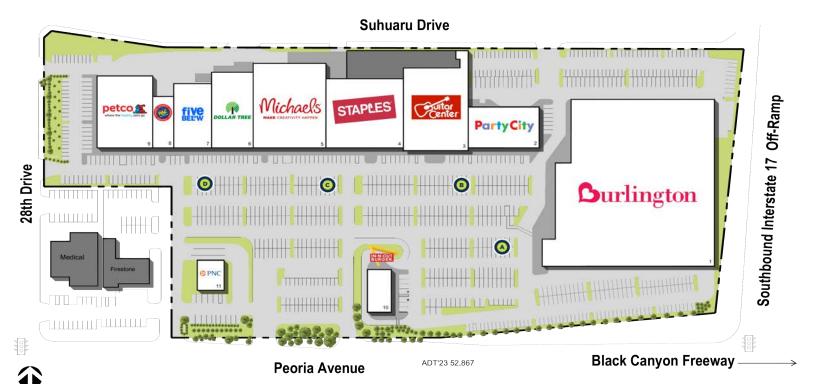

Burlington **EXCESS**

Burlington

#### ±58,574 SF\* COMING AVAILABLE

\*Divisible

2782 W PEORIA AVE PHOENIX, AZ 85029

rlingto







## **PROPERTY HIGHLIGHTS**





Dense

trade area

Excellent visibility from I-17



Easy access to I-17

Signalized intersection





Pylon/Monument Signage available Super-Regional shopping center

| Building Size               | ±98,054 SF                   |  |
|-----------------------------|------------------------------|--|
| Available Sublease<br>Space | ±58,574 SF (divisible)       |  |
| Year Built                  | 1970 Built<br>1996 Renovated |  |
| Loading Docks               | TBD                          |  |
| Clear Heights               | 22'                          |  |
| Parking                     | 2.20/1000                    |  |



### SIGNAGE





## **FLOOR PLAN**



## **OPTIONAL FLOOR PLAN**



#### Located at Metro Square Shopping Center, within the Phoenix Trade Area.

| DEMOGRAPHICS       | 3 MILES  | 5 MILES  | 7 MILES  |
|--------------------|----------|----------|----------|
| Population         | 164,240  | 446,823  | 833,646  |
| Daytime Population | 147,669  | 396,019  | 779,533  |
| Average HH Income  | \$84,408 | \$93,230 | \$94,951 |



## **Burlington** EXCESS



\*Divisible

2782 W PEORIA AVE PHOENIX, AZ 85029



#### For additional information, please contact:

#### **BILL BONES**

First Vice President 480 390 8859 bill.bones@cbre.com

#### THERESA LAU

Associate 612 597 8839 theresa.lau@cbre.com

© 2024 CBRE, Inc. All rights reserved. This information has been obtained from sources believed reli