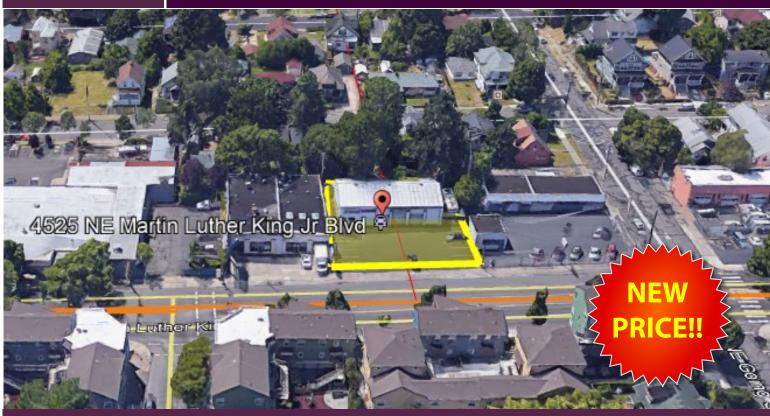

## **Prime Multifamily Zoned Development Land** 4525 NE MLK Blvd. Portland, OR | <del>\$1,595,000</del>

## NOW \$1,495,000

- Available Space: 10,392 SF
- Zoning: CM3 (Mixed Commercial Use)
- Close in NE Portland neighborhood on major thoroughfare.
- Very Walkable Score of 82
- Biker's Paradise Score of 92
- Close to Restaurants, Retail, Coffee
- Business Owners Retiring & Closing.
- Prime redevelopment land for mixed use commercial with multi-family.
- 65' maximum height with possible increase to 75' with bonus provisions.
- 3:1 far increasing to 5:1 with bonus provisions.
- Adjoining 11,761 SF of land currently available. (Buyer to verify if active.)

## **Prime NE Portland Location**

IRVINGTO

Google

For more information, please contact: **Bruce Nicholson Principal Broker** 503-970-0002 bnicholson@bhhsnw.com