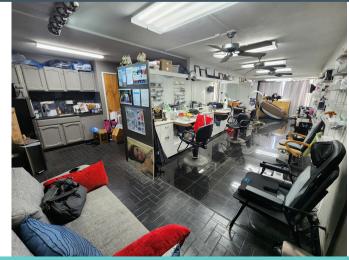

## PROPERTY FEATURES

Rare opportunity to own a fee simple commercial condo in the heart of Kapahulu! The unit has been operating as a hair salon with private restroom. Unit comes with two assigned parking stalls (#3 and #31). Maintenance fee is \$504.14/month. Showings by appointment only. Please call Listor for additional details. Use Commercial PSA when submitting an offer. DO NOT DISTURB TENANT!