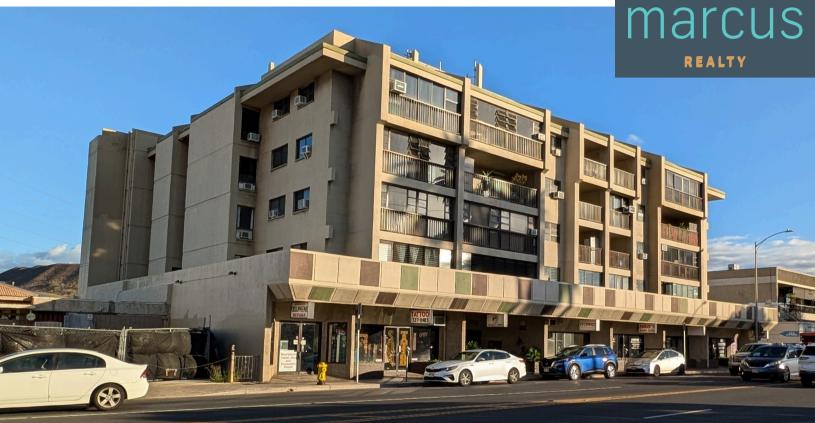

## 465 KAPAHULU AVE, STE 2E FOR SALE - \$375,000

## PROPERTY FEATURES

Rare opportunity to own a fee simple commercial condo in the heart of Kapahulu! The unit has been operating as a hair salon with private restroom. Unit comes with two assigned parking stalls (#3 and #31). Maintenance fee is \$504.14/month. Showings by appointment only. Please call Listor for additional details. Use Commercial PSA when submitting an offer. DO NOT DISTURB TENANT!