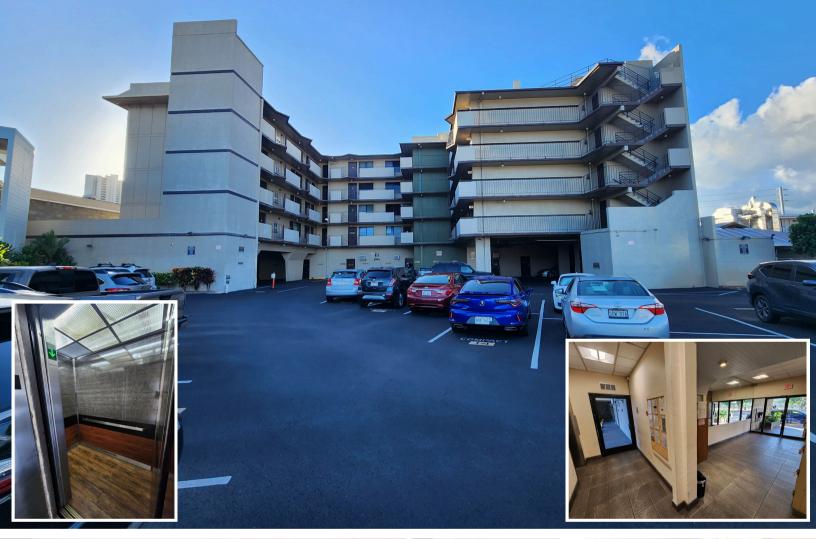

## FACTS

- PRICE: \$375,000
- TMK (1) 3-1-22-6-13
- TENURE: FEE SIMPLE
- ZONING: B-2
- SIZE: 654 sf
- RPT: \$387/mo.
- Maint.Fee: \$504/mo.
- PARKING: 2 reserved

## PROPERTY FEATURES

Rare opportunity to own a fee simple commercial condo in the heart of Kapahulu! The unit has been operating as a hair salon with private restroom. Unit comes with two assigned parking stalls (#3 and #31). Maintenance fee is \$504.14/month. Showings by appointment only. Please call Listor for additional details. Use Commercial PSA when submitting an offer. DO NOT DISTURB TENANT!