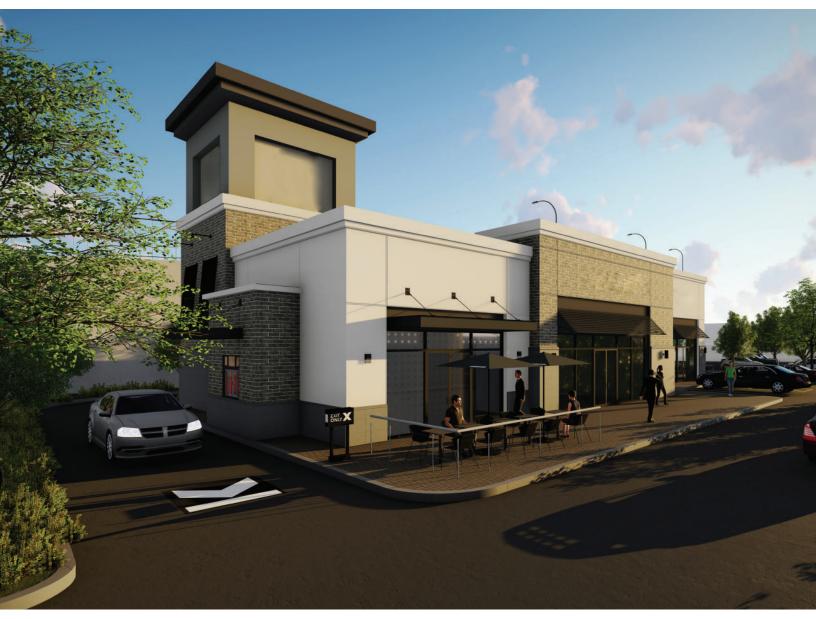

## Now Under Construction Drive-Thru Building

NWC E. Orangethrope Ave & Lakeview Ave | Placentia, CA

Information herein has been obtained from sources deemed reliable, however its accuracy cannot be guaranteed. The user is required to conduct their own due diligence and verification. Copyright © 2024.

## **Property Highlights**

- > Located at the NW corner of Orangthorpe and Lakeview Ave. in Placentia, Ca
- > Two tenant building with approximate 4,341' (2,275' and 2,066')
- > Fully entitled drive-thru pad
- > Outside patio area available with both suites
- > Excellent for quick service restaurants and other service related retailers
- > Tower signage on all four sides & building signage
- > Site is located on 0.59AC
- > Near 91 Freeway
- > Strong residential and commercial demographics
- > Asking rate \$60/annual NNN