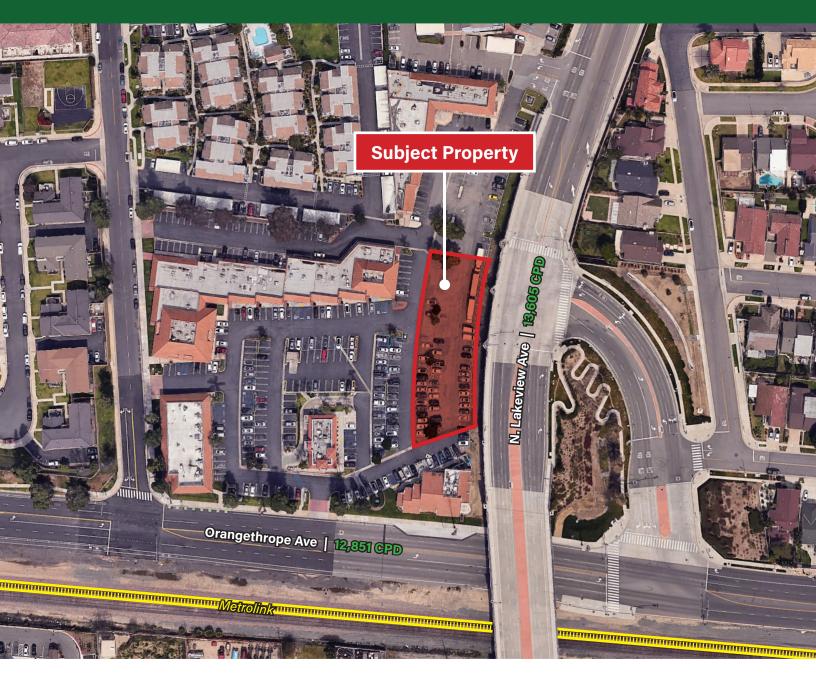

## **Property Highlights**

- > Located at the NW corner of Orangthorpe and Lakeview Ave. in Placentia, Ca
- > Two tenant building with approximate 4,341' (2,275' and 2,066')
- > Fully entitled drive-thru pad
- > Outside patio area available with both suites
- > Excellent for quick service restaurants and other service related retailers
- > Tower signage on all four sides & building signage
- > Site is located on 0.59AC
- > Near 91 Freeway
- > Strong residential and commercial demographics
- > Asking rate \$60/annual NNN

## Demographics

|                                | 1 Mile    | 2 Miles   | 3 Miles   |
|--------------------------------|-----------|-----------|-----------|
| Population                     | 12,610    | 49,508    | 128,849   |
| Number of Households           | 4,308     | 17,078    | 44,941    |
| Avgerage Household Income 2024 | \$168,032 | \$174,868 | \$181,328 |
| Median Household Income 2024   | \$129,843 | \$129,699 | \$136,410 |