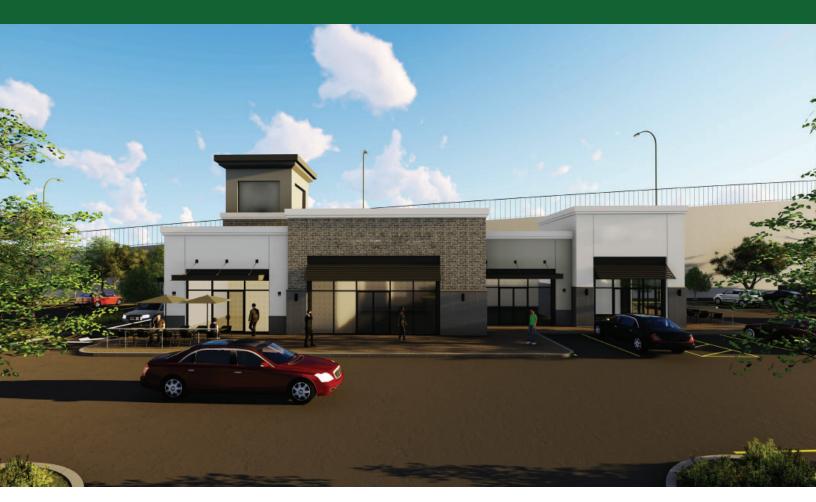

## **Property Highlights**

- > Located at the NW corner of Orangthorpe and Lakeview Ave. in Placentia, Ca
- > Two tenant building with approximate 4,341' (2,275' and 2,066')
- > Fully entitled drive-thru pad
- > Outside patio area available with both suites
- > Excellent for quick service restaurants and other service related retailers
- > Tower signage on all four sides & building signage
- > Site is located on 0.59AC
- > Near 91 Freeway
- > Strong residential and commercial demographics
- > Asking rate \$60/annual NNN