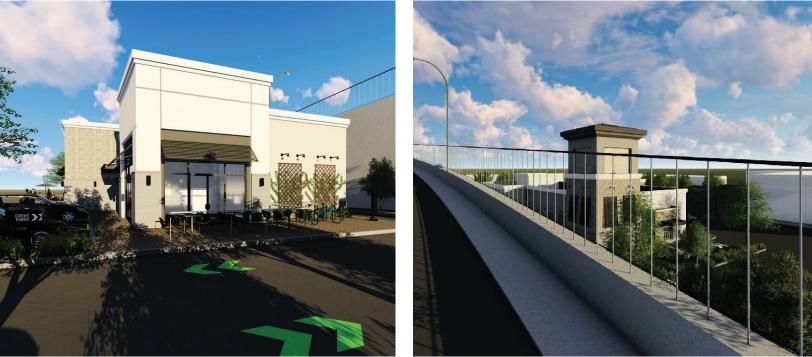

## Now Under Construction Drive-Thru Building

NWC E. Orangethrope Ave & Lakeview Ave | Placentia, CA

Information herein has been obtained from sources deemed reliable, however its accuracy cannot be guaranteed. The user is required to conduct their own due diligence and verification. Copyright © 2024.

## **Property Highlights**

- > Located at the NW corner of Orangthorpe and Lakeview Ave. in Placentia, Ca
- > Two tenant building with approximate 4,341' (2,275' and 2,066')
- > Fully entitled drive-thru pad
- > Outside patio area available with both suites
- > Excellent for quick service restaurants and other service related retailers
- > Tower signage on all four sides & building signage
- > Site is located on 0.59AC
- > Near 91 Freeway
- > Strong residential and commercial demographics
- > Asking rate \$60/annual NNN