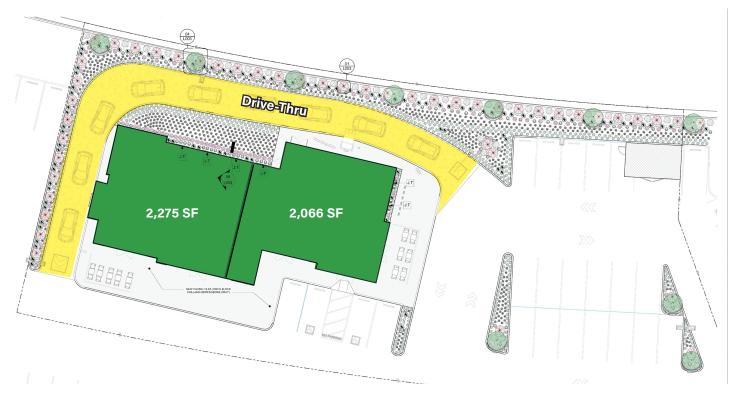

## Site Plan

Information herein has been obtained from sources deemed reliable, however its accuracy cannot be guaranteed. The user is required to conduct their own due diligence and verification. Copyright © 2024.

## **Property Highlights**

- > Located at the NW corner of Orangthorpe and Lakeview Ave. in Placentia, Ca
- > Two tenant building with approximate 4,341' (2,275' and 2,066')
- > Fully entitled drive-thru pad
- > Outside patio area available with both suites
- > Excellent for quick service restaurants and other service related retailers
- > Tower signage on all four sides & building signage
- > Site is located on 0.59AC
- > Near 91 Freeway
- > Strong residential and commercial demographics
- > Asking rate \$60/annual NNN