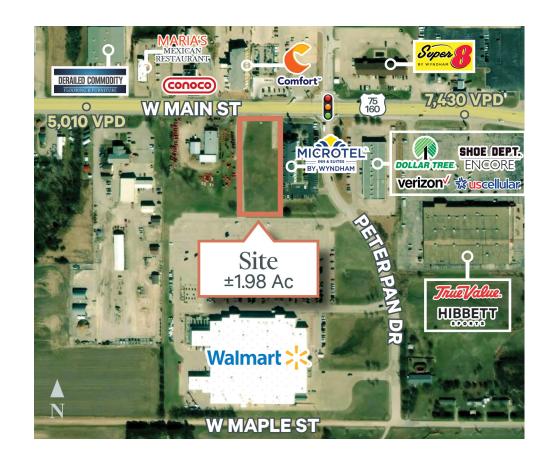

# Walmart Outlot

## 1.98 Acres

## **Property Information**

- + Zoning: C-4
- + Good visibility from W Main Street
- + Walmart averages nearly 118,000 visitors per month
- + Independence Community College is less than 10 minutes from the site with an annual enrollment of 900 students
- Located less than five miles away is Elk City State Park, well-known for its diverse hiking and biking trail systems

121 Peter Pan Road Independence, KS 67301 Store #2893