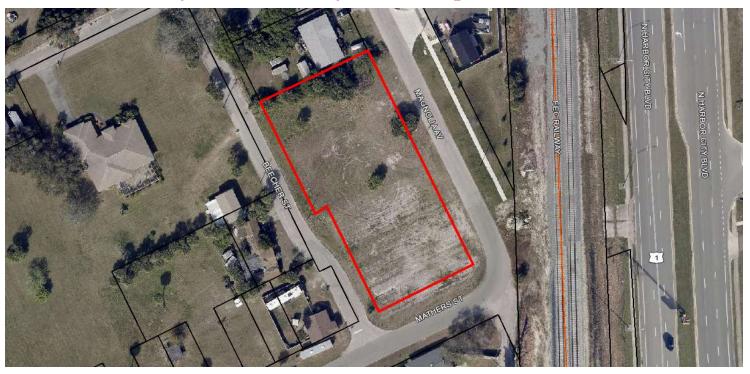

#### **OFFERING SUMMARY**

PROPERTY OVERVIEW

**Sale Price:** \$260,000

Est. 264' Frontage on Magnolia Avenue

Est. 132' Frontage on Mathers Street

Est. 264' Frontage on Beecher Street

Per City of Melbourne Zoning Allows Up to 6 Units Per Acre

### Location Map