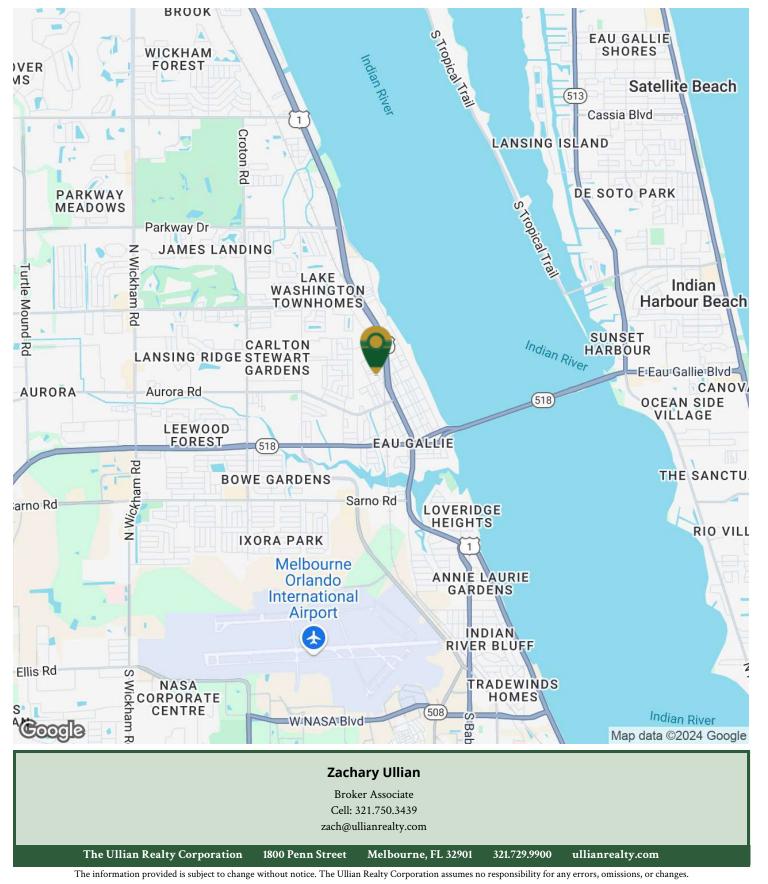

### Location Map

#### **LOCATION OVERVIEW**

Property is located within minutes of the Eau Gallie Arts District (EGAD) which is home to a variety of Breweries, Restaurants, Comedy Clubs, and event spaces. Close proximity to Eau Gallie Boulevard which is a direct connector to the beaches and Interstate 95. Lots of employers, schools, and dining nearby. Call for details!