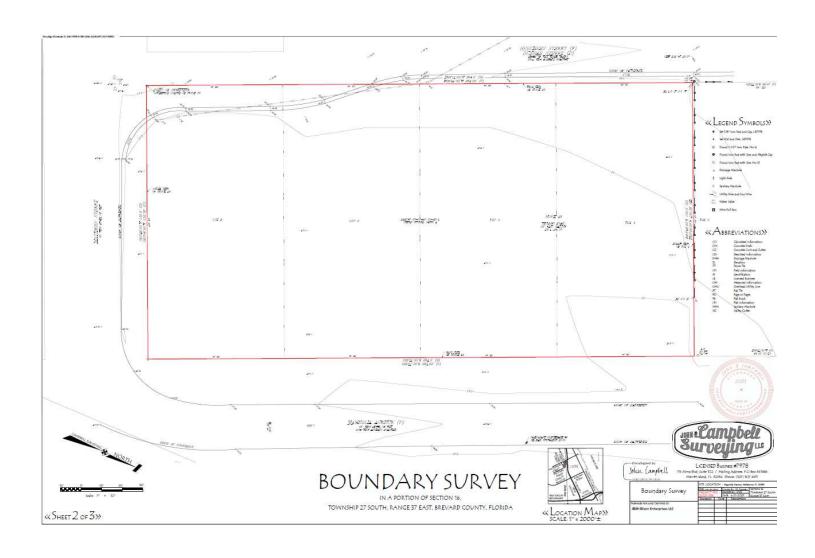

ne

Utilities: City Water/Sewer, FPL Electric

es 2024 Property Taxes were \$2,581

Acreage: 0.75 Acres

#### **LOCATION OVERVIEW**

Property is located within minutes of the Eau Gallie Arts District (EGAD) which is home to a variety of Breweries, Restaurants, Comedy Clubs, and event spaces. Close proximity to Eau Gallie Boulevard which is a direct connector to the beaches and Interstate 95. Lots of employers, schools, and dining nearby. Call for details!

**Zoning:** City of Melbourne (R2)

#### **Zachary Ullian**

Broker Associate Cell: 321.750.3439 zach@ullianrealty.com

The Ullian Realty Corporation

1800 Penn Street

Melbourne, FL 32901

321.729.9900

ullianrealty.com

## ${\it The}\, ULLIAN\,\,REALTY_{\it Corporation}$

# 1920 Magnolia Avenue

Melbourne, FL 32935

April 2021 Survey



#### **Zachary Ullian**

Broker Associate Cell: 321.750.3439 zach@ullianrealty.com

The Ullian Realty Corporation

1800 Penn Street

Melbourne, FL 32901

321.729.9900

ullianrealty.com

# The ULLIAN REALTY Corporation

# 1920 Magnolia Avenue

Melbourne, FL 32935

### Additional Photos









#### **Zachary Ullian**

Broker Associate Cell: 321.750.3439 zach@ullianrealty.com

### The ULLIAN REALTY Corporation

## 1920 Magnolia Avenue

Melbourne, FL 32935

### Location Map