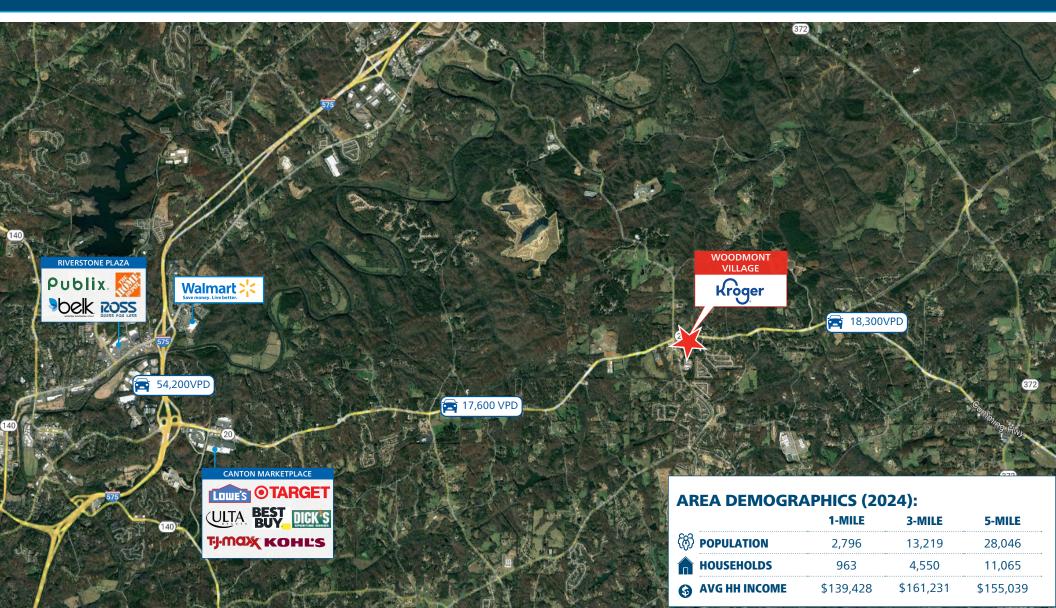

#### **PROPERTY HIGHLIGHTS**

- 85,639± Kroger-anchored shopping center
- Located at the signalized intersection of Cumming Hwy & E. Cherokee Drive
- 1/2 mile west of the 150-acre Cherokee Veterans Park
- Less than 2 miles from Woodmont Golf and Country Club
- Multiple access points to the property

#### COURTNEY BRUMBELOW

P: 770.913.3905 E: cbrumbelow@ackermanco.net ©2024 Ackerman & Co. All rights reserved. While we have no reason to doubt the accuracy of the information provided from sources we deem reliable, we cannot guarantee it and therefore assume no liability for errors, omissions or changes to this content. Sources include CoStar, SitesUSA, ESRI, and Georgia DOT.