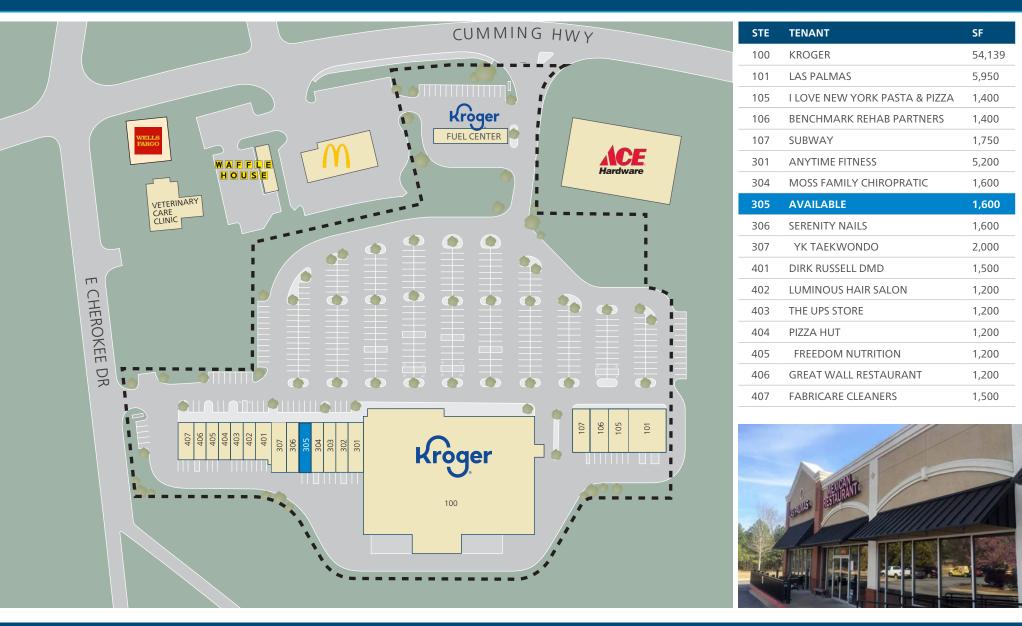

# SPACE AVAILABLE 1,600 SF

#### **PROPERTY HIGHLIGHTS**

- 85,639± Kroger-anchored shopping center
- Located at the signalized intersection of Cumming Hwy & E. Cherokee Drive
- 1/2 mile west of the 150-acre Cherokee Veterans Park
- Less than 2 miles from Woodmont Golf and Country Club
- Multiple access points to the property