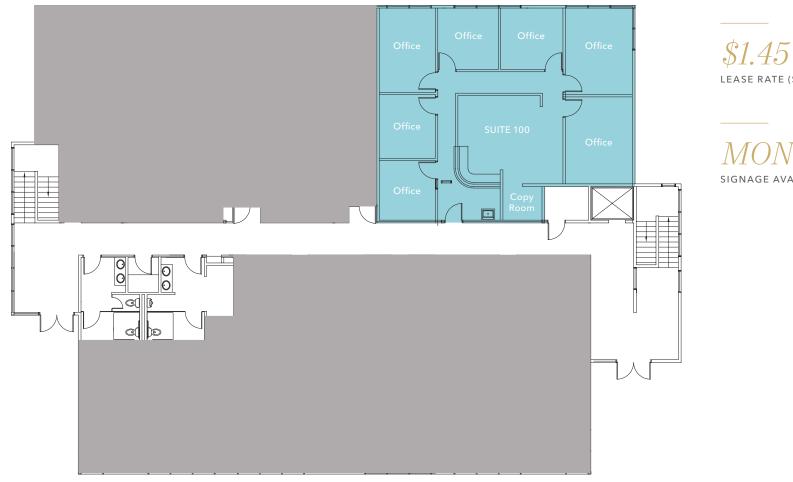

## FIRST FLOOR PLAN

±1,900 SF SUITE 100

## LEASE RATE (SF/MONTH) FULL SERVICE

MONUMENT

SIGNAGE AVAILABLE

HP Parlor

Myobodywork

Sports & Injury Ma