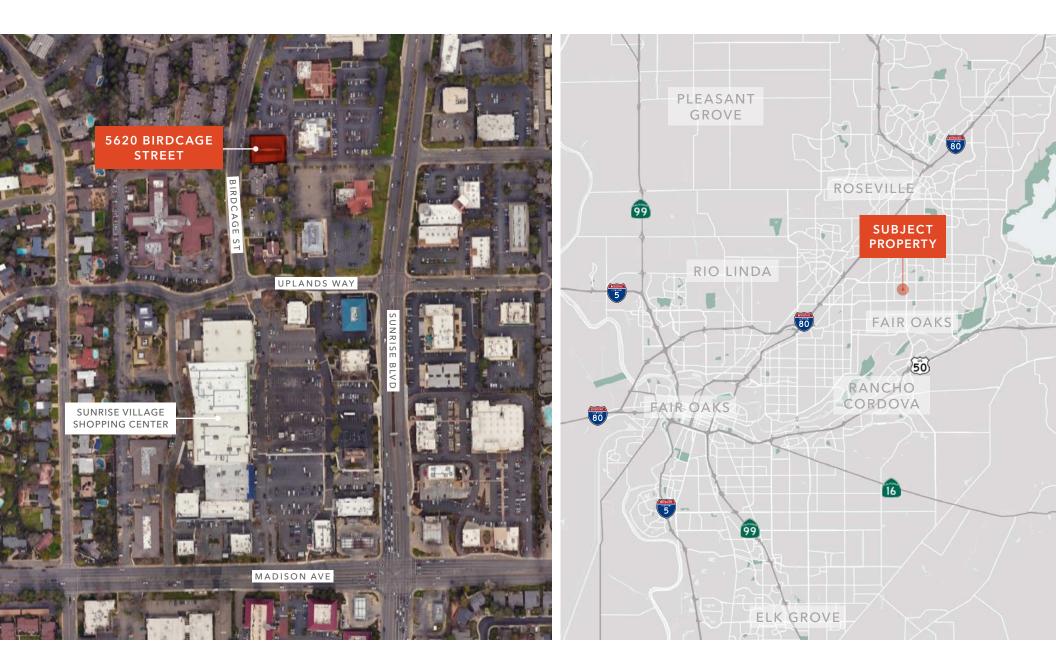

FOR LEASE

# 5620 BIRDCAGE STREET

±15,945 SF 2 story office building

CITRUS HEIGHTS, CA

KIDDER.COM

· Bailing

km Kidder Mathews

## FIRST FLOOR PLAN



±1,900 SF SUITE 100

## LEASE RATE (SF/MONTH) FULL SERVICE

MONUMENT

SIGNAGE AVAILABLE



HP Parlor

Myobodywork

Sports & Injury Ma







#### 5620 BIRDCAGE ST



## 5620 BIRDCAGE STREET

#### Exclusively leased by

JON WALKER 916.751.3631 jon.walker@kidder.com LICN° 01204666

KIDDER.COM

This information supplied herein is from sources we deem reliable. It is provided without any representation, warranty, or guarantee, expressed or implied as to its accuracy. Prospective Buyer or Tenant should conduct an independent investigation and verification of all matters deemed to be material, including, but not limited to, statements of income and expenses. Consult your attorney, accountant, or other professional advisor.