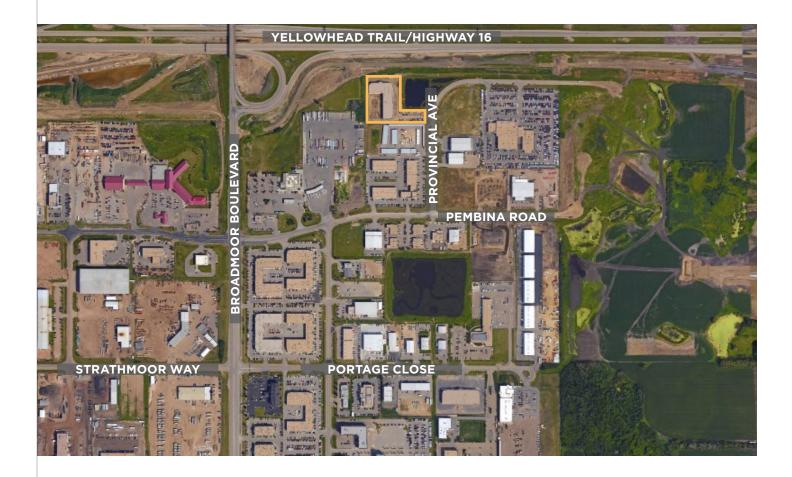

## PROVINCIAL PLACE

FOR LEASE // OFFICE + WAREHOUSE

Provincial Place is an office/warehouse building that totals 55,000 square feet with premier exposure right off of the Yellowhead Trail. Ample surface parking stalls, 22' warehouse ceilings, and prime visibility from the highway make Provincial Place an excellent choice for companies who require first class offices or showrooms, warehouse workspaces, and exceptional exposure. Located with easy access from Broadmoor Boulevard and Yellowhead Trail.

### **BUILDING HIGHLIGHTS**

- Direct East/West Exposure from Yellowhead Trail
- Easily accessible from Broadmoor Boulevard and Yellowhead Highway