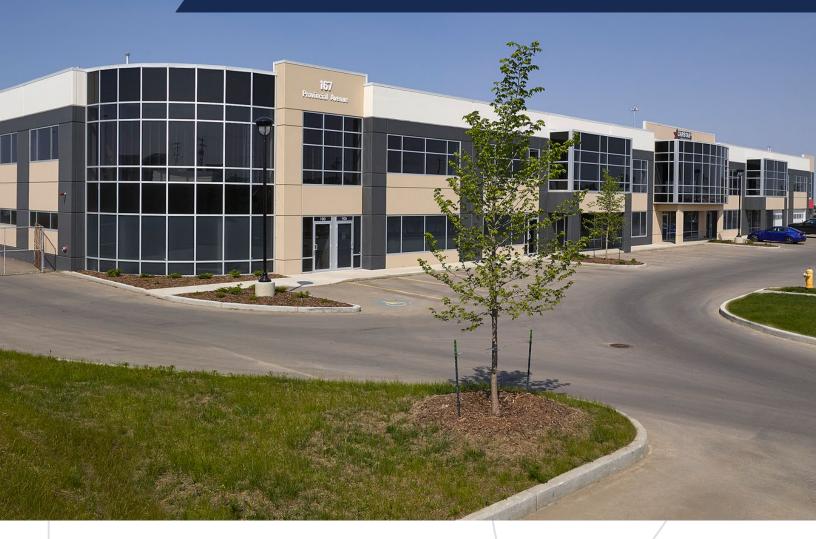

# **PROVINCIAL PLACE**

167 PROVINCIAL AVENUE, SHERWOOD PARK, AB

## PROVINCIAL PLACE

FOR LEASE // OFFICE + WAREHOUSE

Provincial Place is an office/warehouse building that totals 55,000 square feet with premier exposure right off of the Yellowhead Trail. Ample surface parking stalls, 22' warehouse ceilings, and prime visibility from the highway make Provincial Place an excellent choice for companies who require first class offices or showrooms, warehouse workspaces, and exceptional exposure. Located with easy access from Broadmoor Boulevard and Yellowhead Trail.

### **BUILDING HIGHLIGHTS**

- Direct East/West Exposure from Yellowhead Trail
- Easily accessible from Broadmoor Boulevard and Yellowhead Highway