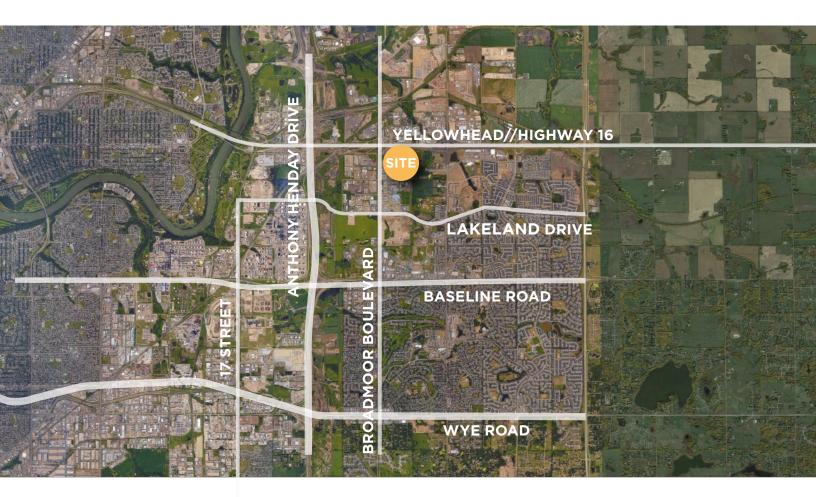

## PROVINCIAL PLACE

FOR LEASE // OFFICE + WAREHOUSE

Provincial Place is an office/warehouse building that totals 55,000 square feet with premier exposure right off of the Yellowhead Trail. Ample surface parking stalls, 22' warehouse ceilings, and prime visibility from the highway make Provincial Place an excellent choice for companies who require first class offices or showrooms, warehouse workspaces, and exceptional exposure. Located with easy access from Broadmoor Boulevard and Yellowhead Trail.

#### GROWING ECONOMY

39.2% increase in new businesses over 5 years (2017)

\$

**NO BUSINESS TAXES** On top of low energy costs

LOCATED ON MAJOR TRANSPORTATION ROUTES Easily accessible from Yellowhead Highway

**NEARBY SKILLED LABOUR FORCE** 15,800 working population in Strathcona County Proximity to industry partners, petrochemical feedstock, and excellent road, rail, air and pipeline infrastructure has resulted in a thriving diverse economy. The region's continual investment in diversification and social well-being has made Strathcona County an ideal location for businesses.