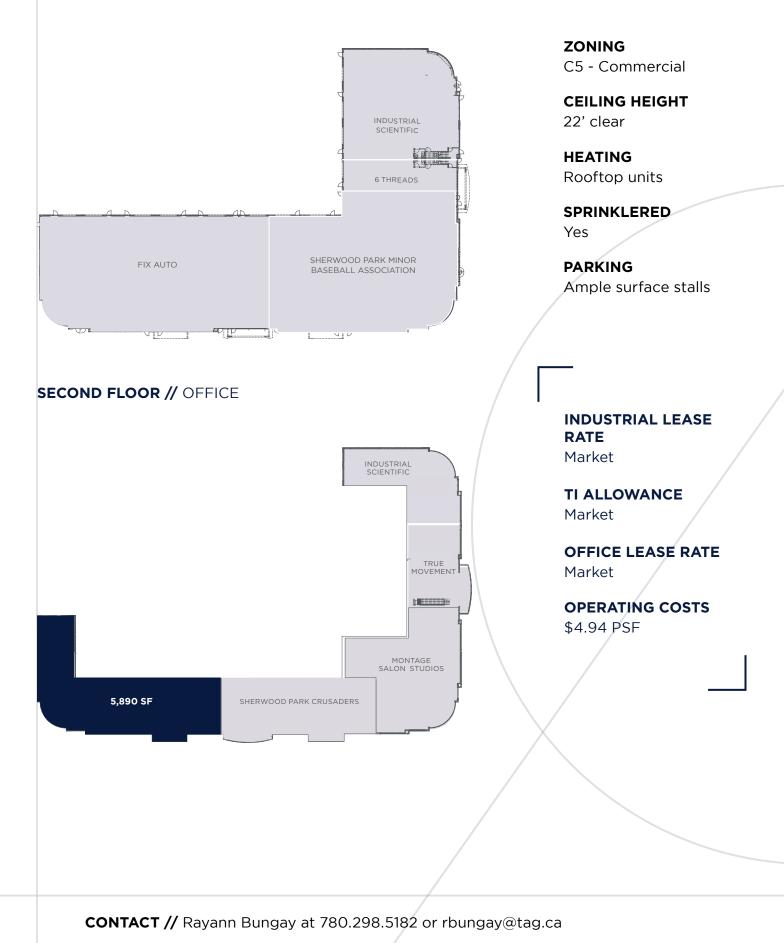

## AVAILABLE AREA

SUITE AREA (S

DETAILS

200

5,890 SF

Second floor // Turnkey office

#### MAIN FLOOR // WAREHOUSE

8