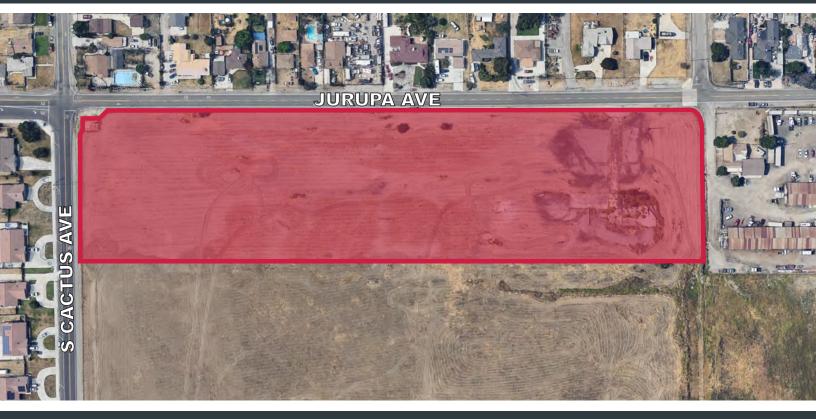

## 19475 Jurupa Ave, Bloomington, CA

## **Property Features**

- ±2 ±9.95 Acres
- Trucking / Trailer Storage Yard Other Uses Considered
- Hard Pack Base
- Fully Lit & Fenced
- Security Cameras & 24/7 Live Guards
- 24/7 Remote Dispatch Monitoring
- Electricity, Water, & Internet
- Yard Hostler Assistance
- Inventory Management via Proprietary YMS with Automated Email Inventory Reports and EDI Integration
- Excellent Access to the 10, 215,