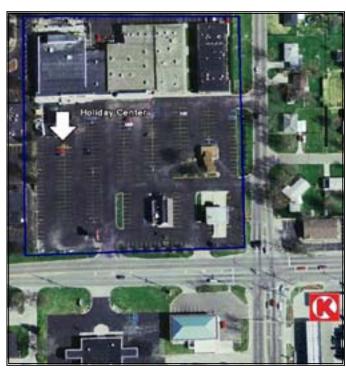

#### PROPERTY INFORMATION

Holiday Center is a thriving 25 unit center in Columbus, Indiana offering both retail and office space. Conveniently located at the corner of 25th Street and Taylor, this center features front and rear parking. Single suites are 504 to over 15,087 square feet. This center shares a parking lot with three busy outlots, including a newly refurbished ECW Lubes, a Team Advantage Real Estate office and New Japan restaurant. Nearby tenants include popular fast food restaurants and national retailers.