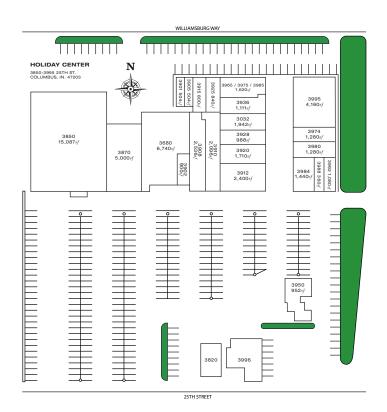

#### PROPERTY INFORMATION

Holiday Center is a thriving 25 unit center in Columbus, Indiana offering both retail and office space. Conveniently located at the corner of 25th Street and Taylor, this center features front and rear parking. Single suites are 504 to over 15,087 square feet. This center shares a parking lot with three busy outlots, including a newly refurbished ECW Lubes, a Team Advantage Real Estate office and New Japan restaurant. Nearby tenants include popular fast food restaurants and national retailers.