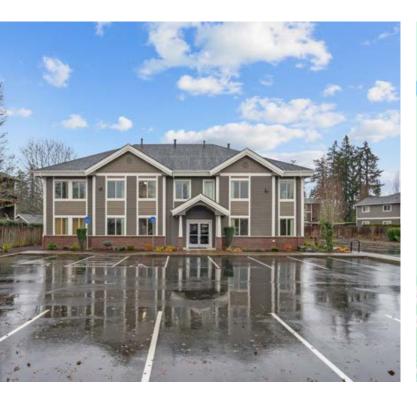

#### PROPERTY DESCRIPTION

Discover the perfect blend of functionality and style at this exceptional property in Keizer. Boasting a flexible floor plan, this space is designed to accommodate the evolving needs of today's businesses. With ample parking, excellent visibility, and convenient access to major transportation routes, the property offers unparalleled convenience for employees, clients, and visitors. Featuring a nicely designed lobby, common work areas, and private offices. Experience the this comfortable and efficient office space at a premier location. New exterior paint, interior paint, floor covering, and a new roof is scheduled to be installed.

#### PROPERTY HIGHLIGHTS

- - 7,330 USF of contemporary office space
- - Triple Net Lease pricing of \$1.25 per SF
- - ADA Accessible with backup generator
- High-capacity file storage capabilities
- Parking ratio of 4.2 spaces per 1,000 SF
- Modern architecture and design
- Convenient access to major transportation routes
- Well-appointed private offices and common work areas