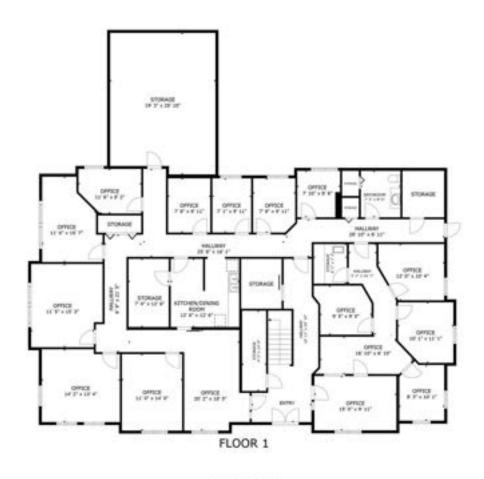

SALEM, OR 97301

KEIZER, OR 97303

**LEGEND** 

NOOR 1 1,439 sq.tt. PLOOR 2 3,467 sq.tt. EXCLUDED AREAS : STORAGE 481 sq.tt.

Matterport