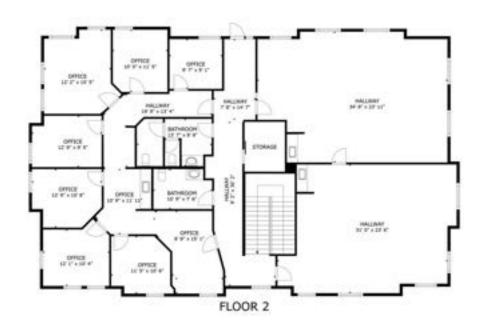

SALEM, OR 97301

KEIZER, OR 97303

**LEGEND** 

NOOR 1 1,439 sq.tt. PLOOR 2 3,467 sq.tt. EXCLUDED AREAS : STORAGE 481 sq.tt.

Matterport