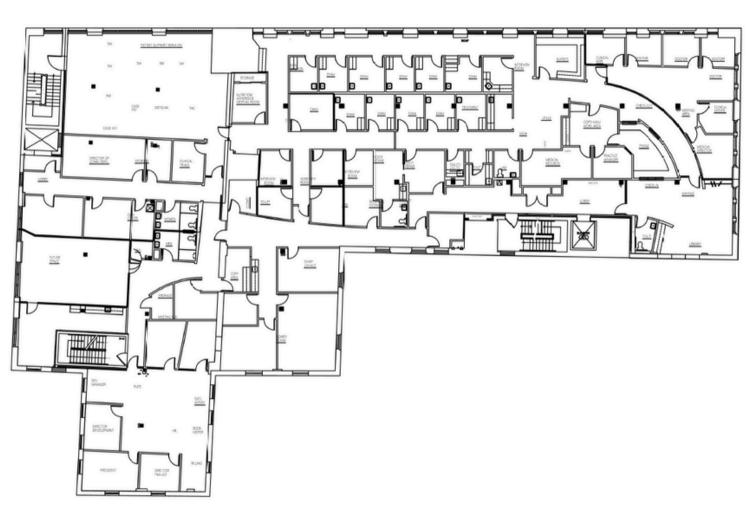

#### **SQUARE FOOTAGE**

4th floor executive suites starting at 100 SF available.

#### **ABOUT THE SPACE**

Renovated mixed-use building in the heart of downtown. Four floors of office space and three floors of high-end loft apartments. Located in Downtown Rochester, walk to all downtown offices as well as the St. Paul Quarter, High Falls, East End, Frontier Field and War Memorial. Easy expressway access. Garage parking available. Executive suites feature common conference rooms, rest rooms, and kitchenette.

## **MICHAELS-STERN BUILDING**

87 North Clinton, Rochester, NY 14604

**4TH FLOOR** 

- North Clinton Avenue