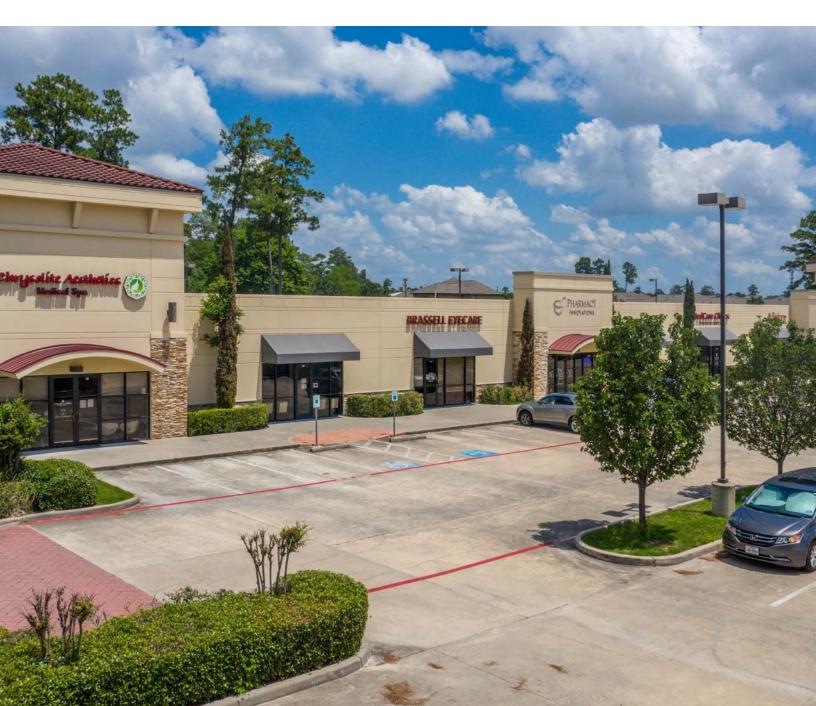

## Louetta Medical Professional Building 34,093 SF Medical/Retail Professional Office Building 10130 Louetta Road, Houston, TX 77070

#### **Building Features**

- Medical/Retail Professional Office Building
- Availability from 1,263 SF to 3,236 SF
- Easy accessibility from Highway 249
- Parking ratio: 5.9/1,000
- RBA: 34,090

#### Tenancy

- Aesthetics
- Optometry
- Hearing Support
- Dental
- Urgent Care
- Pet Care