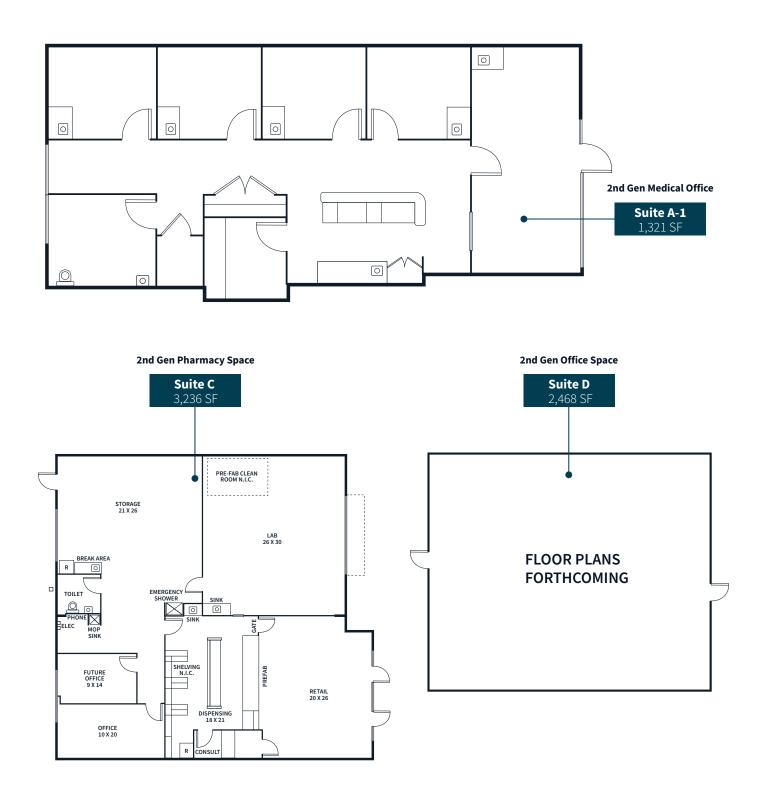

() JLL SEE A BRIGHTER WAY

# **For Lease**

## Louetta Medical Professional Building 34,093 SF Medical/Retail Professional Office Building 10130 Louetta Road, Houston, TX 77070



#### **Building Features**

- Medical/Retail Professional Office Building
- Availability from 1,263 SF to 3,236 SF
- Easy accessibility from Highway 249
- Parking ratio: 5.9/1,000
- RBA: 34,090







### Availability

#### Tenancy

- Aesthetics
- Optometry
- Hearing Support
- Dental
- Urgent Care
- Pet Care



#### Vacancies





2nd Gen Office Space



### Area Demographics

**Key facts** 



#### Location





# For Lease

## 10130 Louetta Road, Houston, TX 77070



#### **Contact broker for rates**

Kendall Kerr kendall.kerr@jll.com +1 713 243 3306 Tim Gregory tim.gregory@jll.com +1 713 888 4061

Although information has been obtained from sources deemedreliable, JLL does not make any guarantees, warranties orrepresentations, express or implied, as to the completeness or accuracy as to the information contained herein. Any projections, opinions, assumptions or estimates used are for example only. There may be differences between projected and actual results, and those differences may be material. JLL does not accept any liability for any loss or damage suffered by any party resulting from reliance on this in