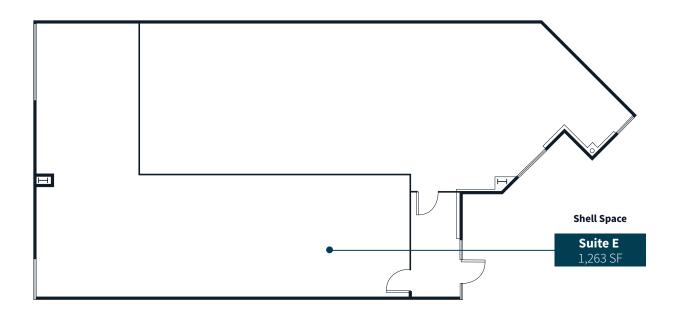

() JLL SEE A BRIGHTER WAY

# **For Lease**

## Louetta Medical Professional Building 34,093 SF Medical/Retail Professional Office Building 10130 Louetta Road, Houston, TX 77070



#### **Building Features**

- Medical/Retail Professional Office Building
- Availability from 1,263 SF to 3,236 SF
- Easy accessibility from Highway 249
- Parking ratio: 5.9/1,000
- RBA: 34,090







### Availability

#### Tenancy

- Aesthetics
- Optometry
- Hearing Support
- Dental
- Urgent Care
- Pet Care



#### Vacancies





2nd Gen Office Space



### Area Demographics

**Key facts** 



#### Location





# For Lease

## 10130 Louetta Road, Houston, TX 77070



#### **Contact broker for rates**

Kendall Kerr kendall.kerr@jll.com +1 713 243 3306 Tim Gregory tim.gregory@jll.com +1 713 888 4061

Although information has been obtained from sources deemedreliable, JLL does not make any guarantees, warranties orrepresentations, express or implied, as to the completeness or accuracy as to the information contained herein. Any projections, opinions, assumptions or estimates used are for example only. There may be differences between projected and actual results, and those differences may be material. JLL does not accept any liability for any loss or damage suffered by any party resulting from reliance on this info