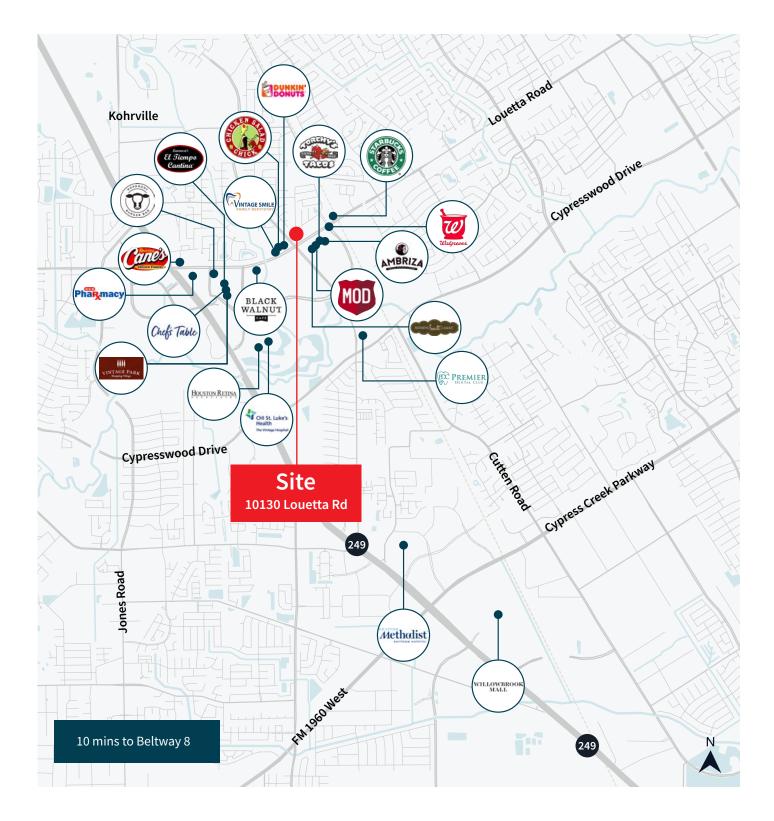

() JLL SEE A BRIGHTER WAY

# **For Lease**

## Louetta Medical Professional Building 34,093 SF Medical/Retail Professional Office Building 10130 Louetta Road, Houston, TX 77070



#### **Building Features**

- Medical/Retail Professional Office Building
- Availability from 1,263 SF to 3,236 SF
- Easy accessibility from Highway 249
- Parking ratio: 5.9/1,000
- RBA: 34,090







### Availability

#### Tenancy

- Aesthetics
- Optometry
- Hearing Support
- Dental
- Urgent Care
- Pet Care



#### Vacancies





2nd Gen Office Space



### Area Demographics

**Key facts** 



#### Location





# For Lease

## 10130 Louetta Road, Houston, TX 77070



#### **Contact broker for rates**

Kendall Kerr kendall.kerr@jll.com +1 713 243 3306 Tim Gregory tim.gregory@jll.com +1 713 888 4061

Although information has been obtained from sources deemedreliable, JLL does not make any guarantees, warranties orrepresentations, express or implied, as to the completeness or accuracy as to the information contained herein. Any projections, opinions, assumptions or estimates used are for example only. There may be differences between projected and actual results, and those differences may be material. JLL does not accept any liability for any loss or damage suffered by any party resulting from reliance on this information. If the recipient of this information has signed a confidentiality agreeme