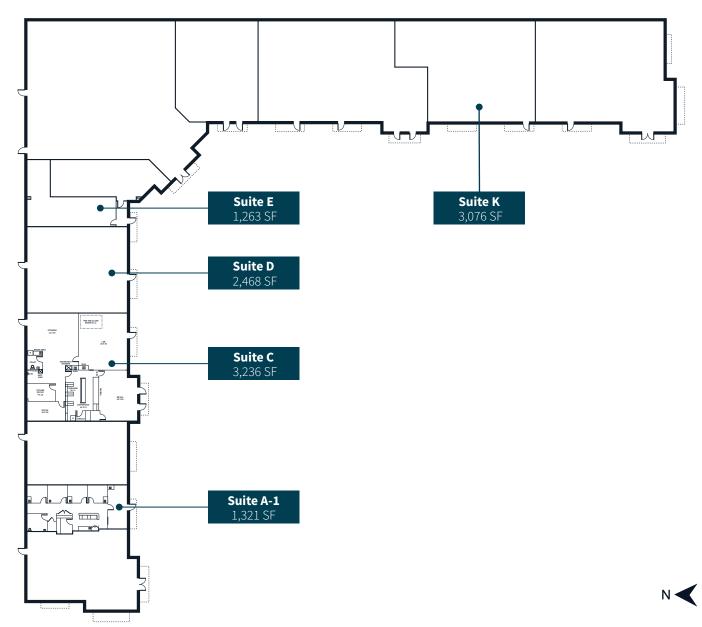

() JLL SEE A BRIGHTER WAY

# **For Lease**

## Louetta Medical Professional Building 34,093 SF Medical/Retail Professional Office Building 10130 Louetta Road, Houston, TX 77070



#### **Building Features**

- Medical/Retail Professional Office Building
- Availability from 1,263 SF to 3,236 SF
- Easy accessibility from Highway 249
- Parking ratio: 5.9/1,000
- RBA: 34,090







### Availability

#### Tenancy

- Aesthetics
- Optometry
- Hearing Support
- Dental
- Urgent Care
- Pet Care



#### Vacancies





2nd Gen Office Space



### Area Demographics

**Key facts** 



#### Location





# For Lease

## 10130 Louetta Road, Houston, TX 77070



#### **Contact broker for rates**

Kendall Kerr kendall.kerr@jll.com +1 713 243 3306 Tim Gregory tim.gregory@jll.com +1 713 888 4061

Although information has been obtained from sources deemedreliable, JLL does not make any guarantees, warranties orrepresentations, express or implied, as to the completeness or accuracy as to the information contained herein. Any projections, opinions, assumptions or estimates used are for example only. There may be differences between projected and actual results, and those differences may be material. JLL does not accept any liability for any loss or damage suffered by any party resulting from r