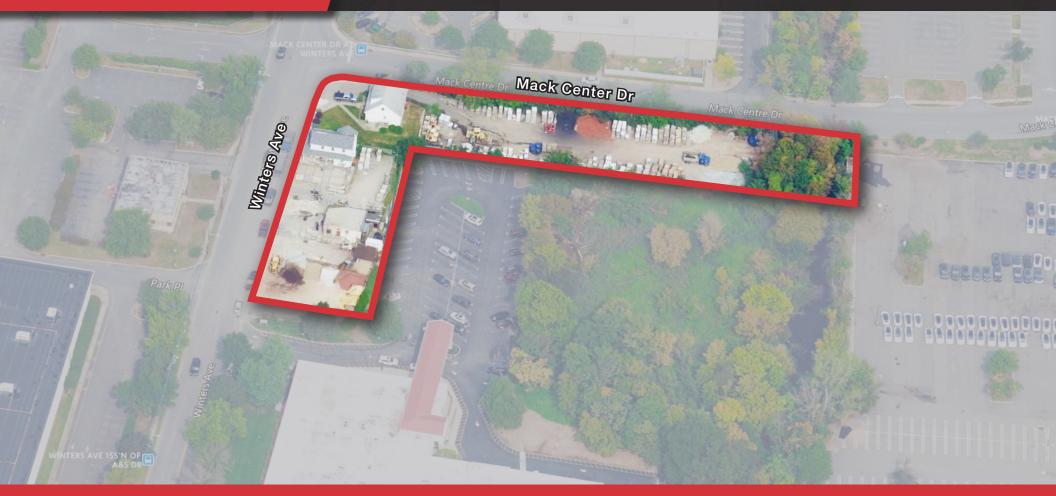

#### **EXECUTIVE SUMMARY**

NAI James E. Hanson is proud to exclusively represent the sale of 590-592 Winters Ave, Paramus, NJ 07652 ("the Property"). This 1.03-acre property is currently improved with a well-maintained landscaping supply yard, featuring three buildings totaling  $\pm 4,875$  SF. The remainder of the property is dedicated to the storage of landscaping, masonry, and paving stone supplies.

Strategically located at the corner of Winters Avenue and Mack Centre Drive, the property is in close proximity to notable landmarks such as the new Valley Hospital and Valley Health campus, Paramus Park, Fashion Center, and the new Vermella apartment complex. The property offers quick access to Route 17 and the Garden State Parkway, and is also served by public transportation. Zoned HCC, the property offers a wide array of potential uses or can continue under its current use.

The Property is currently occupied and operated by C. Winters Supply. Therefore, all showings must be arranged through the listing agent.

SALE PRICE: \$2,125,000

**DO NOT** visit the Property unaccompanied