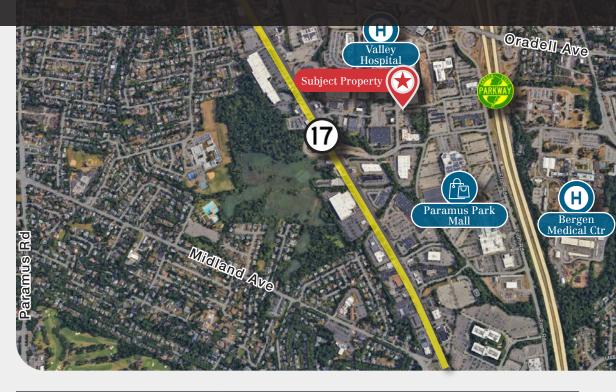

Strategically located at the corner of Winters Avenue and Mack Centre Drive, the property is in close proximity to notable landmarks such as the new Valley Hospital and Valley Health campus, Paramus Park, Fashion Center, and the new Vermella apartment complex. The property offers quick access to Route 17 and the Garden State Parkway, and is also served by public transportation. Zoned HCC, the property offers a wide array of potential uses or can continue under its current use.