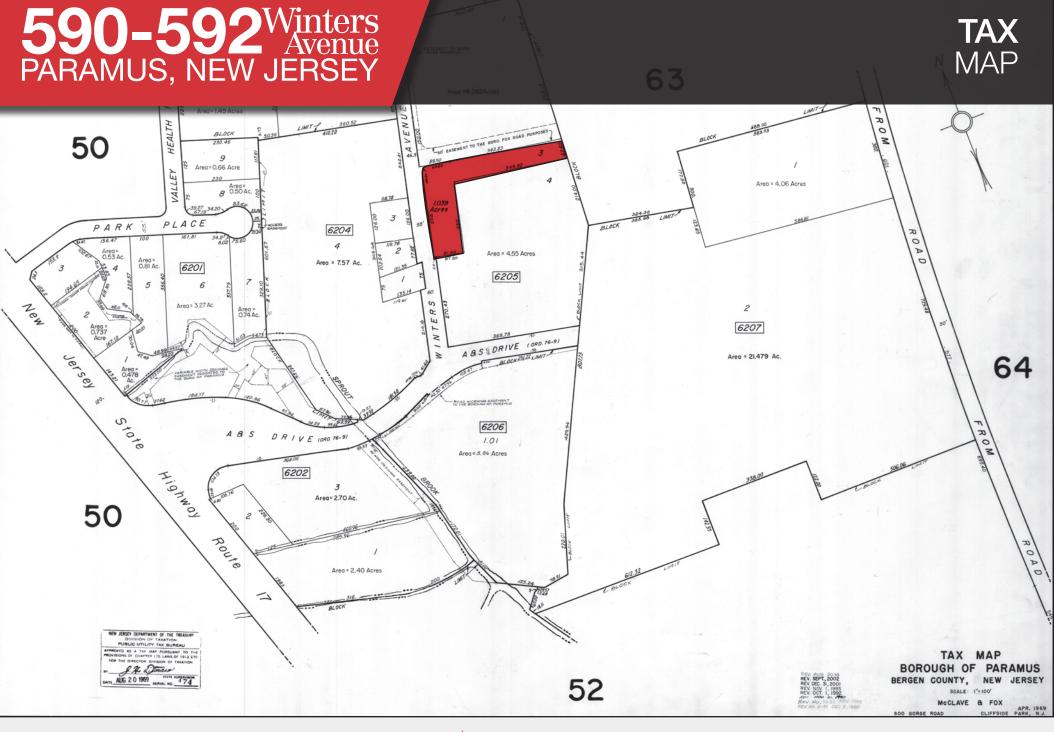

| PROPERTY SUMMARY          |                        |
|---------------------------|------------------------|
| Address                   | 590-592 Winters Avenue |
| Municipality              | Paramus                |
| Block                     | 6205                   |
| Lot                       | 3                      |
| Tax Class                 | 4A (Commercial)        |
| Lot Size (Acres)          | 1.03                   |
| Buildings Total Size (SF) | ±4,875                 |
| Real Estate Taxes (2024)  | \$26,252               |
| Zoning                    | HCC                    |