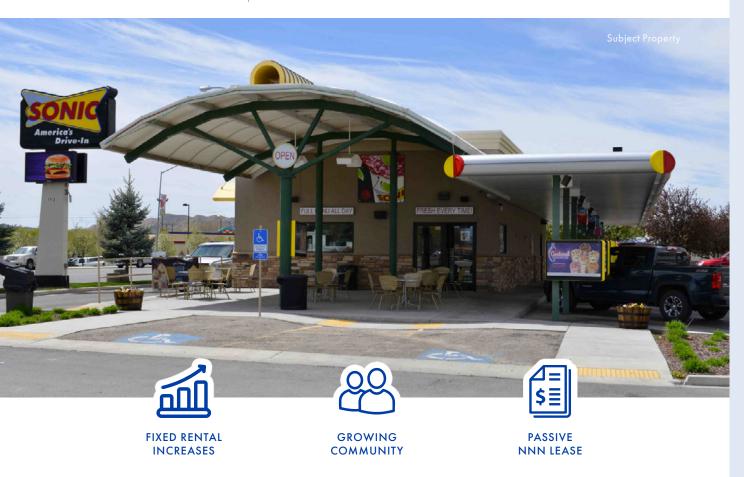

# Sonic Drive-In | Vernal, UT

Drive-Thru QSR Outparcel

**Northmarq** on behalf of ownership as its exclusive advisor, is pleased to offer the opportunity to acquire the fee simple ownership interest in the Sonic Drive-In property at 1192 West US 40/191 in Vernal, Utah ("Property"). The Property is leased by Vernal Drive In, LLC ("Tenant"), a franchisee doing business as Sonic Drive-In, the largest chain of drive-in restaurants in America. Sonic Drive-In comprises a systemwide network of 3,493 locations in 46 U.S. states. The company was founded in 1953 and does over \$4.6 billion in annual revenue.