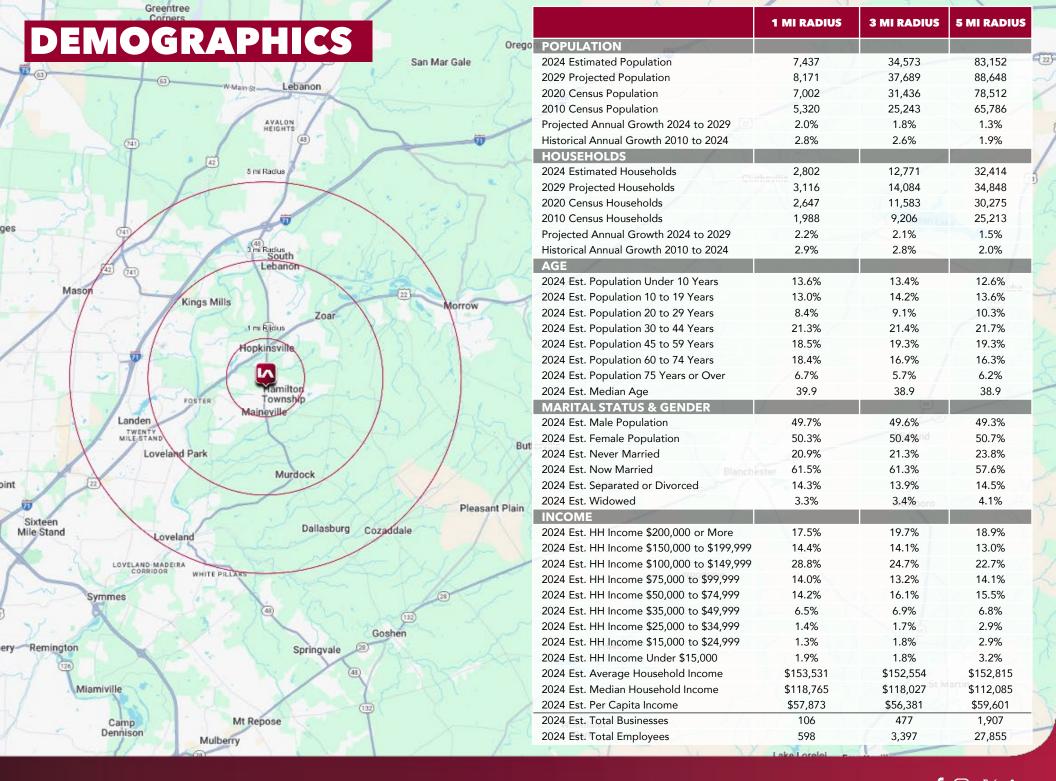

## **PROPERTY INFORMATION:**

1-2 Acre Corner Lot

- Up to Four 1 Acre Lots
- (2) Flex Buildings 12,000 SQFT
- · Ground Lease or BTS
- Estimates Population (2021 5 Mile Radius) 78,934
- Total Businesses (2021 5 Mile Radius) 1,777
- Daytime Population (2021 5 Mile Radius) 27,319