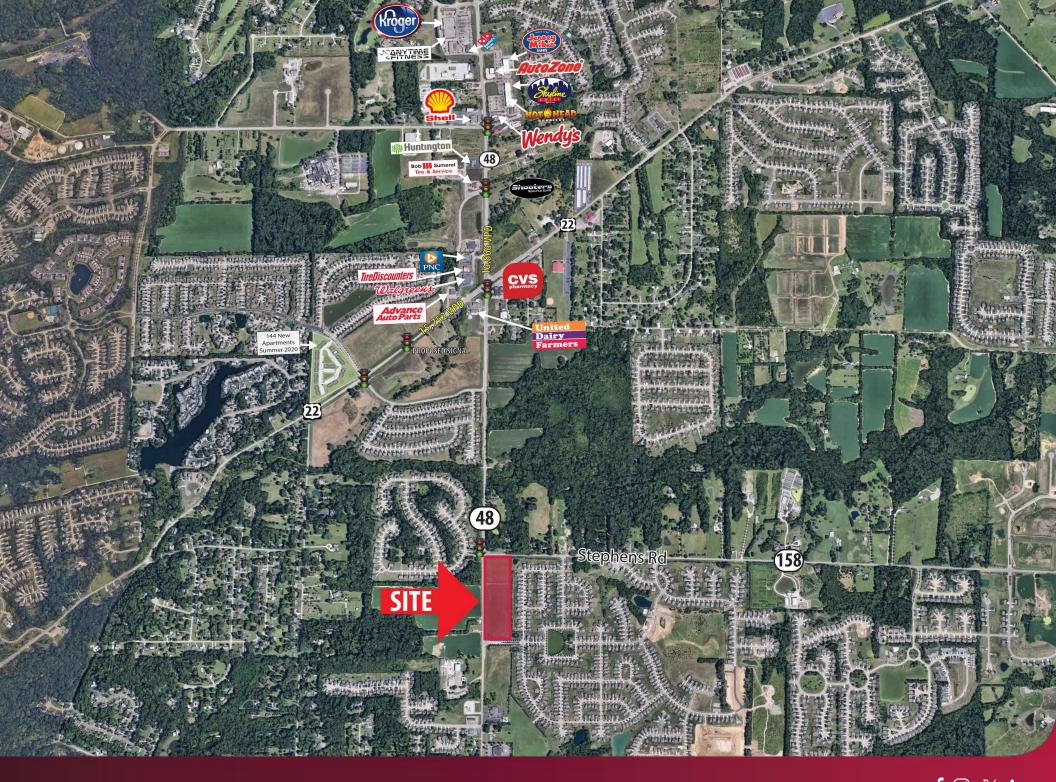

## **STEPHENS RD & 48**

Maineville, Ohio 45039

**FOR LEASE:** 1-2 Acre Corner Lot /

Up to Four 1 Acre Lots /

Two Flex Buildings 12,000 SQF

\$150,000 Per Acre GL / PRICING:

Flex Pricing TBD

## **PROPERTY INFORMATION:**

1-2 Acre Corner Lot

- Up to Four 1 Acre Lots
- (2) Flex Buildings 12,000 SQFT
- · Ground Lease or BTS
- Estimates Population (2021 5 Mile Radius) 78,934
- Total Businesses (2021 5 Mile Radius) 1,777
- Daytime Population (2021 5 Mile Radius) 27,319