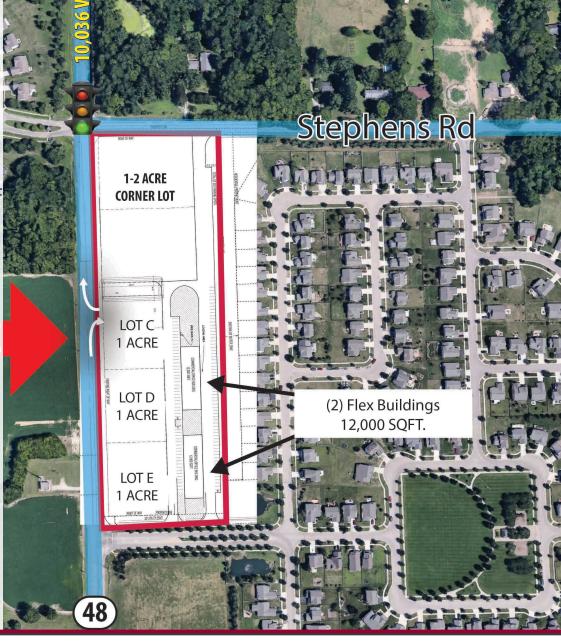

## **STEPHENS RD & 48**

Maineville, Ohio 45039

**FOR LEASE:** 1-2 Acre Corner Lot /

Up to Four 1 Acre Lots /

Two Flex Buildings 12,000 SQF

\$150,000 Per Acre GL / PRICING:

Flex Pricing TBD

## **PROPERTY INFORMATION:**

1-2 Acre Corner Lot

- Up to Four 1 Acre Lots
- (2) Flex Buildings 12,000 SQFT
- · Ground Lease or BTS
- Estimates Population (2021 5 Mile Radius) 78,934
- Total Businesses (2021 5 Mile Radius) 1,777
- Daytime Population (2021 5 Mile Radius) 27,319