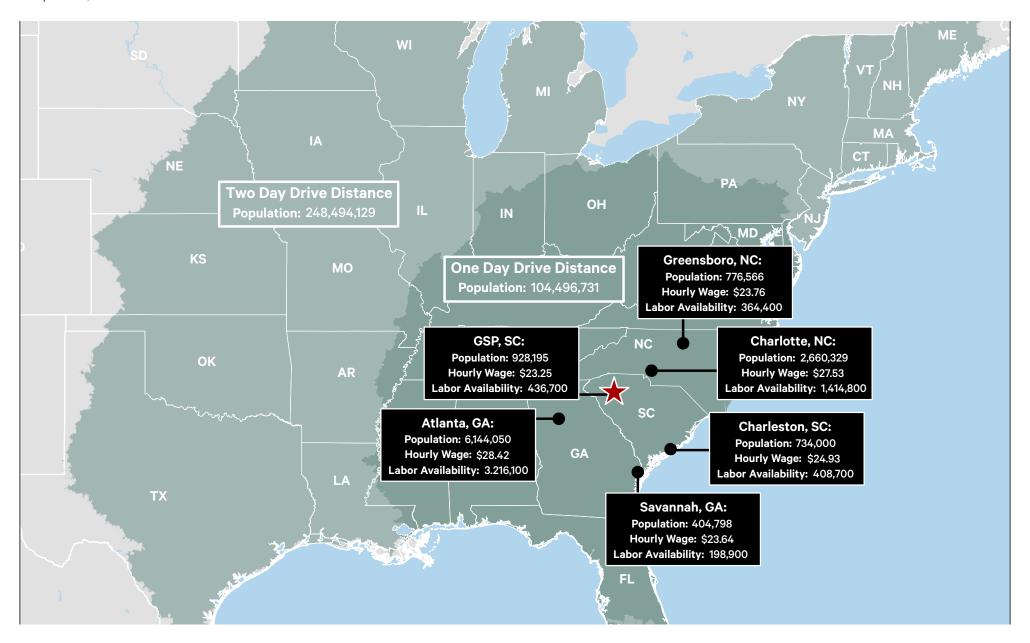

## **Property Details**

- + Level topography
- + Property sits 1.2 miles to interstate 385 and 9.9 miles to interstate 185
- + Incentives opportunities available through Laurens County
- +697,000 workers available within a 45 minute drive of the site
- + All due dilligence items are complete
- + Gas, power and water are available to the site; sewer can be accessed from multiple nearby locations