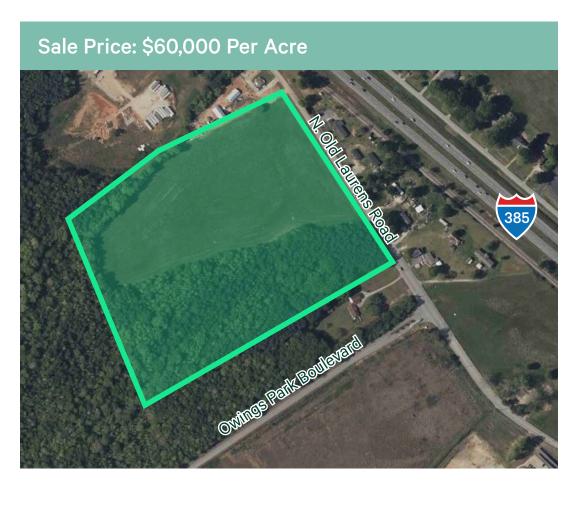

## ±27.76 Acres For Sale

## Laurens County

N. Old Laurens Road Gray Court, SC 29645 Site #2235

## **Property Details**

- + Level topography
- + Property sits 1.2 miles to interstate 385 and 9.9 miles to interstate 185
- + Incentives opportunities available through Laurens County
- +697,000 workers available within a 45 minute drive of the site
- + All due dilligence items are complete
- + Gas, power and water are available to the site; sewer can be accessed from multiple nearby locations