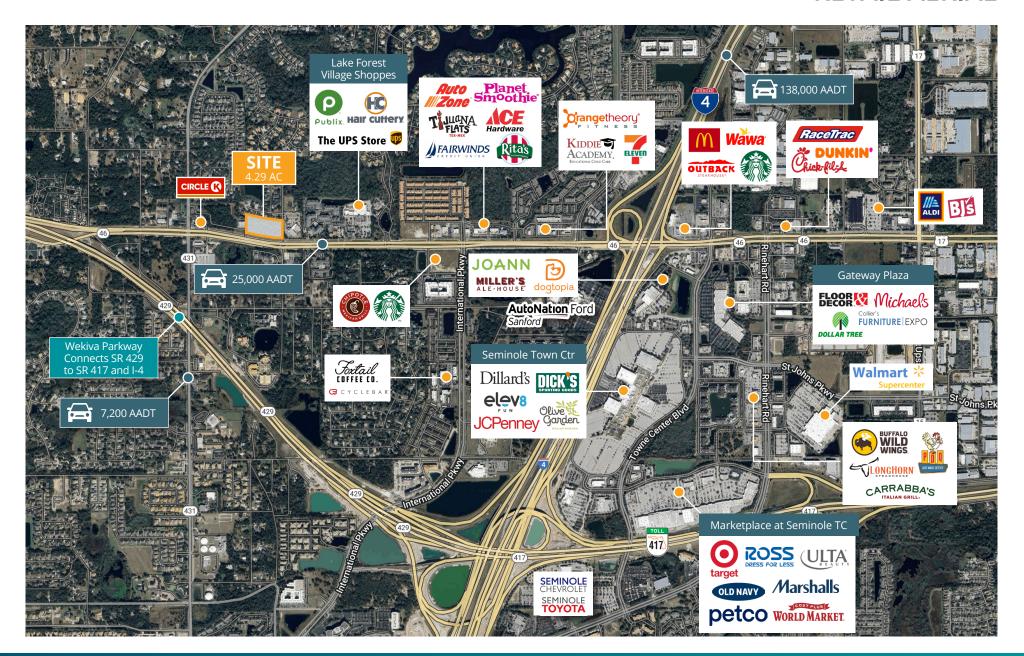

## **RETAIL AERIAL**

## **PROPERTY OVERVIEW**

- Land for sale: 4.29 acres
- » Located in Sanford on W. State Road 46, just 1.2 miles west of I-4
- » Site has 625 feet of frontage along W. State Road 46, with a daily traffic volume of 25,000 vehicles
- » Surrounded by a growing population of 95,000 residents within a five-mile radius, reflecting an average household income of \$142,000
- » Near major retail centers including Marketplace at Seminole Town Center, Seminole Towne Center Mall, and Walmart Supercenter
- » Easy access to I-4, State Road 429, and State Road 417, now accessible via the newly completed Wekiva Parkway