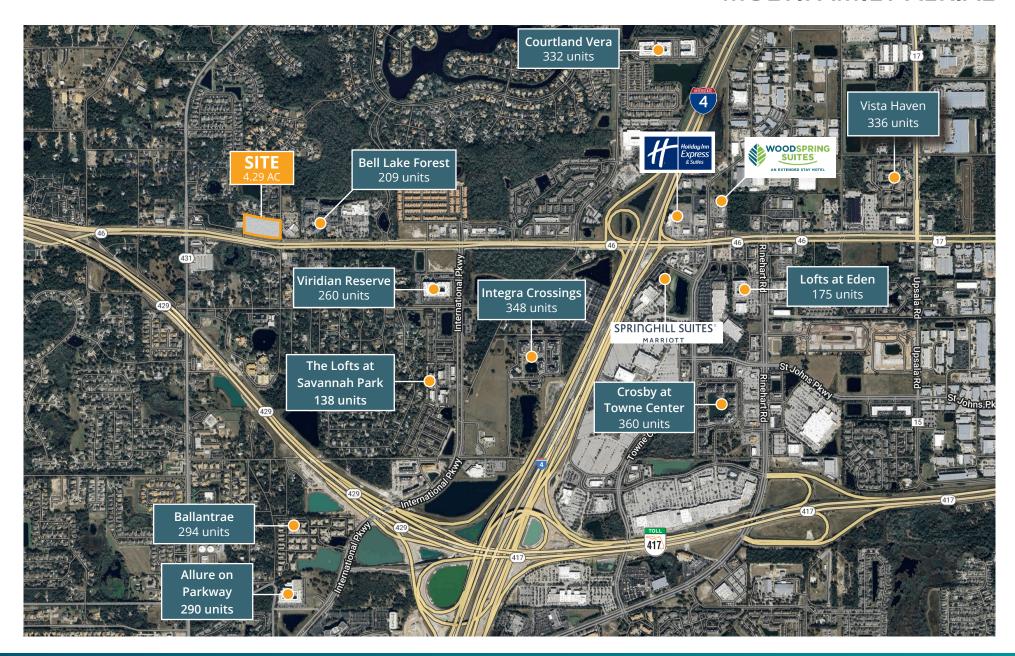

ed by a growing population of 95,000 residents within a five-mile radius, reflecting an average household income of \$142,000
- » Near major retail centers including Marketplace at Seminole Town Center, Seminole Towne Center Mall, and Walmart Supercenter
- » Easy access to I-4, State Road 429, and State Road 417, now accessible via the newly completed Wekiva Parkway

## **DEMOGRAPHICS**

|                | 1 Mile    | 3 Miles   | 5 Miles   |
|----------------|-----------|-----------|-----------|
| Population     | 7,690     | 42,571    | 95,279    |
| Households     | 3,032     | 17,461    | 37,805    |
| Daytime Pop.   | 5,311     | 42,639    | 82,412    |
| Ave. HH Income | \$153,017 | \$139,932 | \$142,050 |

MICHAEL BATTEY
DIRECTOR

## **RETAIL AERIAL**





## **MULTIFAMILY AERIAL**