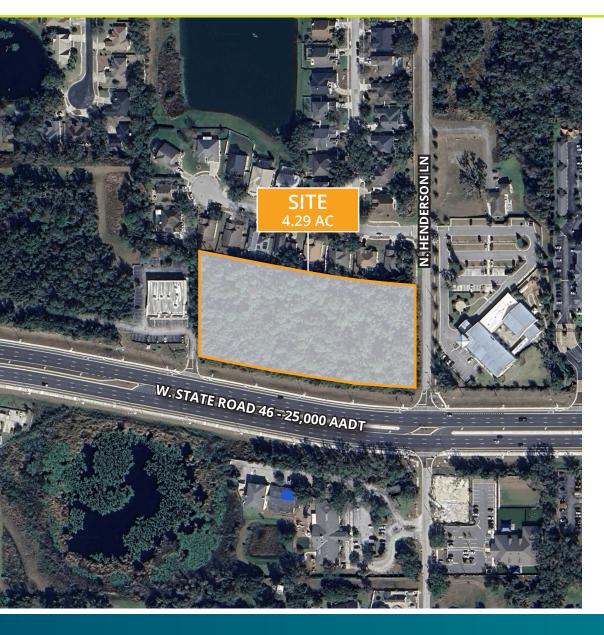

## **PROPERTY OVERVIEW**

- Land for sale: 4.29 acres
- » Located in Sanford on W. State Road 46, just 1.2 miles west of I-4
- » Site has 625 feet of frontage along W. State Road 46, with a daily traffic volume of 25,000 vehicles
- » Surrounded by a growing population of 95,000 residents within a five-mile radius, reflecting an average household income of \$142,000
- » Near major retail centers including Marketplace at Seminole Town Center, Seminole Towne Center Mall, and Walmart Supercenter
- » Easy access to I-4, State Road 429, and State Road 417, now accessible via the newly completed Wekiva Parkway