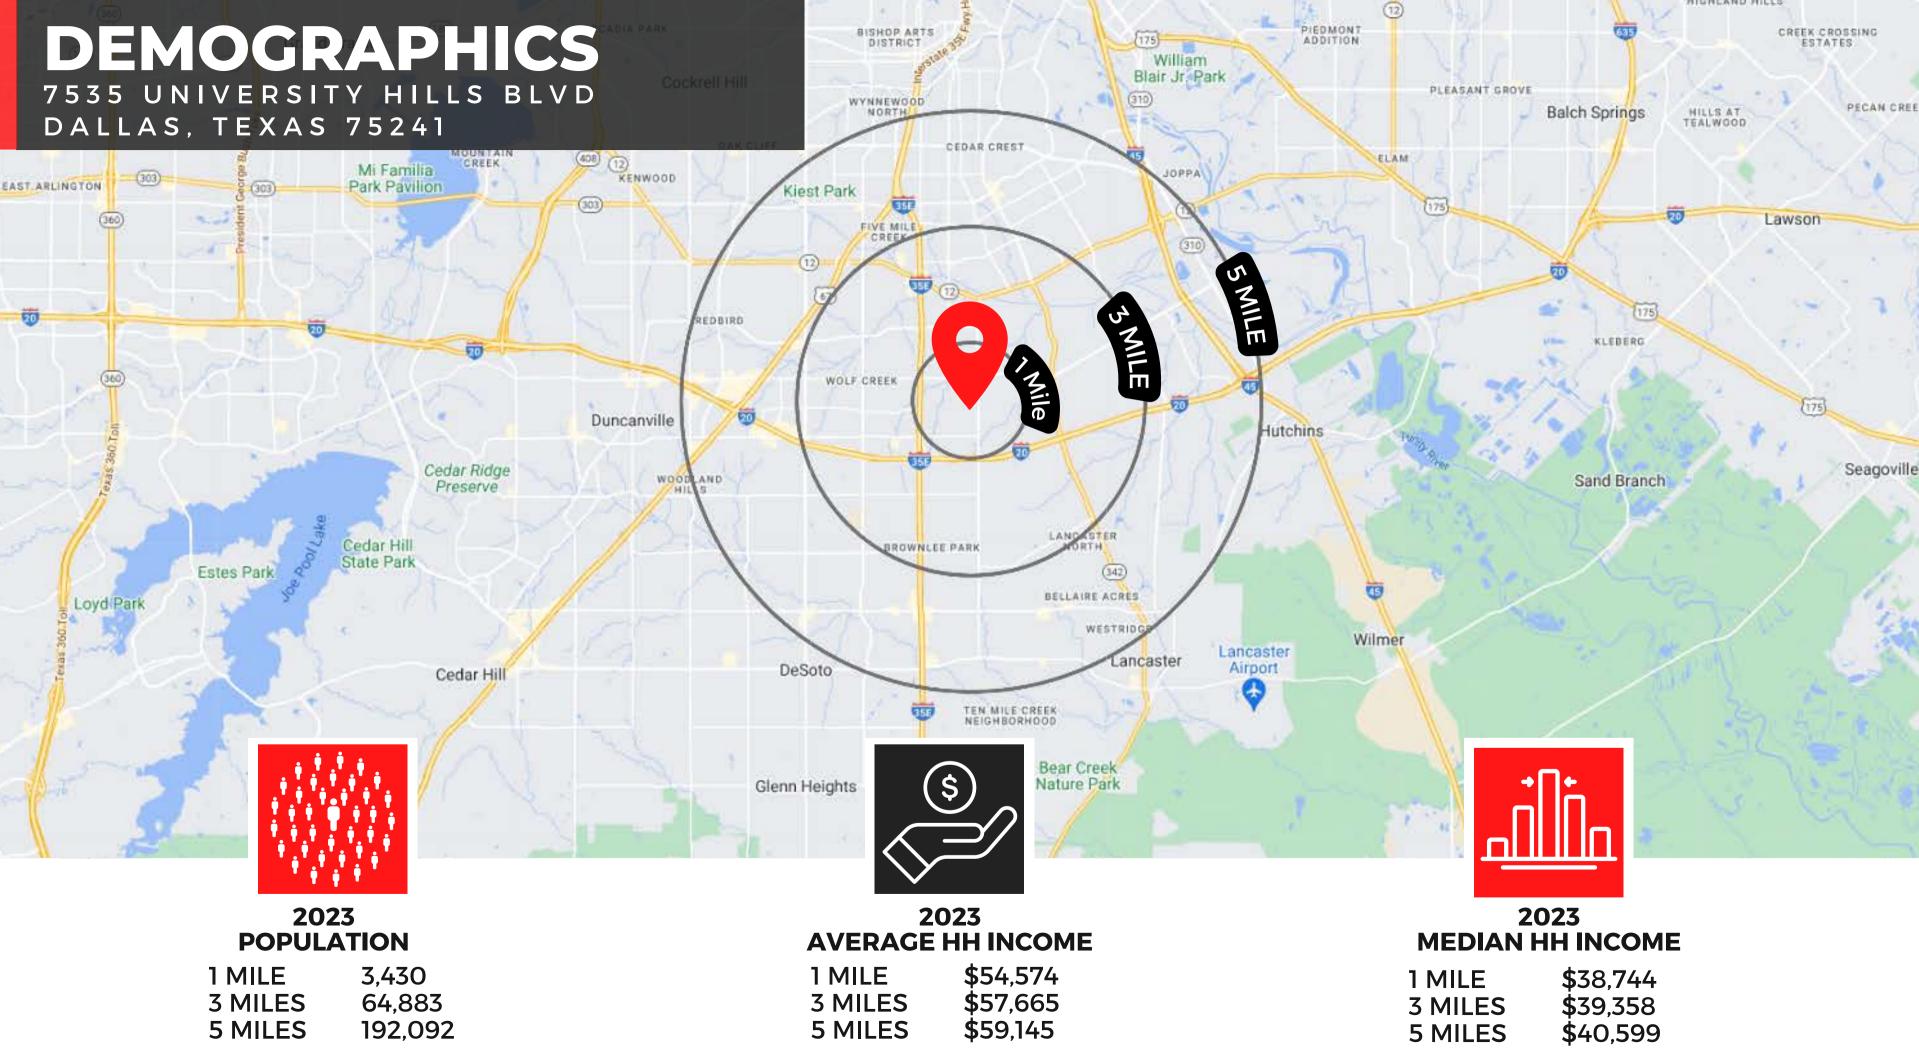

## PAST AND PROJECTED UNT DALLAS ENROLLMENT

Enrollment at UNT Dallas is projected to double in size over the next ten years.

HTTPS://WWW.YUMPU.COM/EN/DOCUMENT/READ/65198812/UNT-DALLAS-2020-MASTER-PLAN

| 1 MILE  | \$38,744 |
|---------|----------|
| 3 MILES | \$39,358 |
| 5 MILES | \$40,599 |