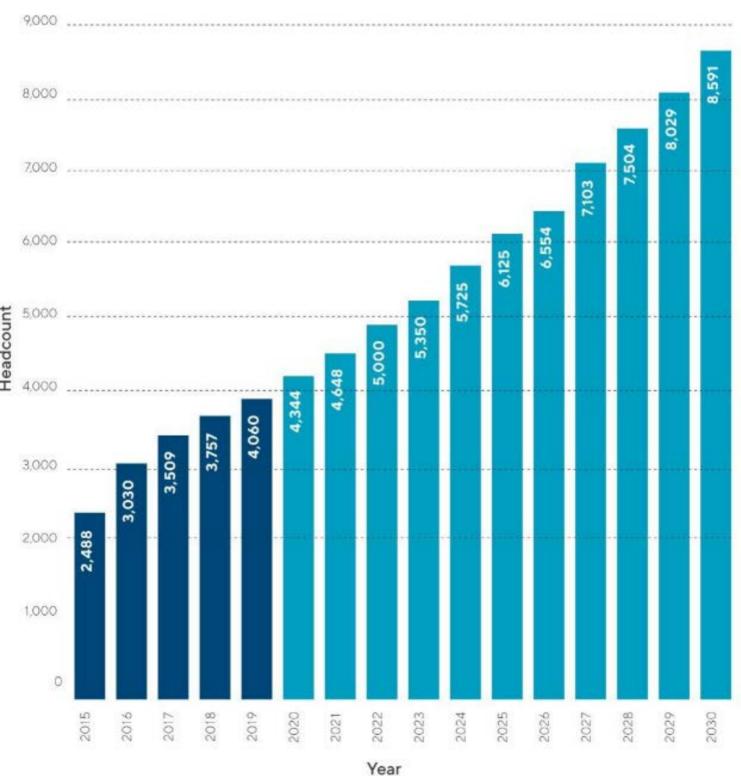

## UNT PROJECTED GROWTH

STUDENT BODY IS PROJECTED TO GO FROM 7,000 TO 35,000 IN THE NEXT FEW YEARS

## PAST AND PROJECTED UNT DALLAS ENROLLMENT

Enrollment at UNT Dallas is projected to double in size over the next ten years.

HTTPS://WWW.YUMPU.COM/EN/DOCUMENT/READ/65198812/UNT-DALLAS-2020-MASTER-PLAN

| 1 MILE  | \$38,744 |
|---------|----------|
| 3 MILES | \$39,358 |
| 5 MILES | \$40,599 |