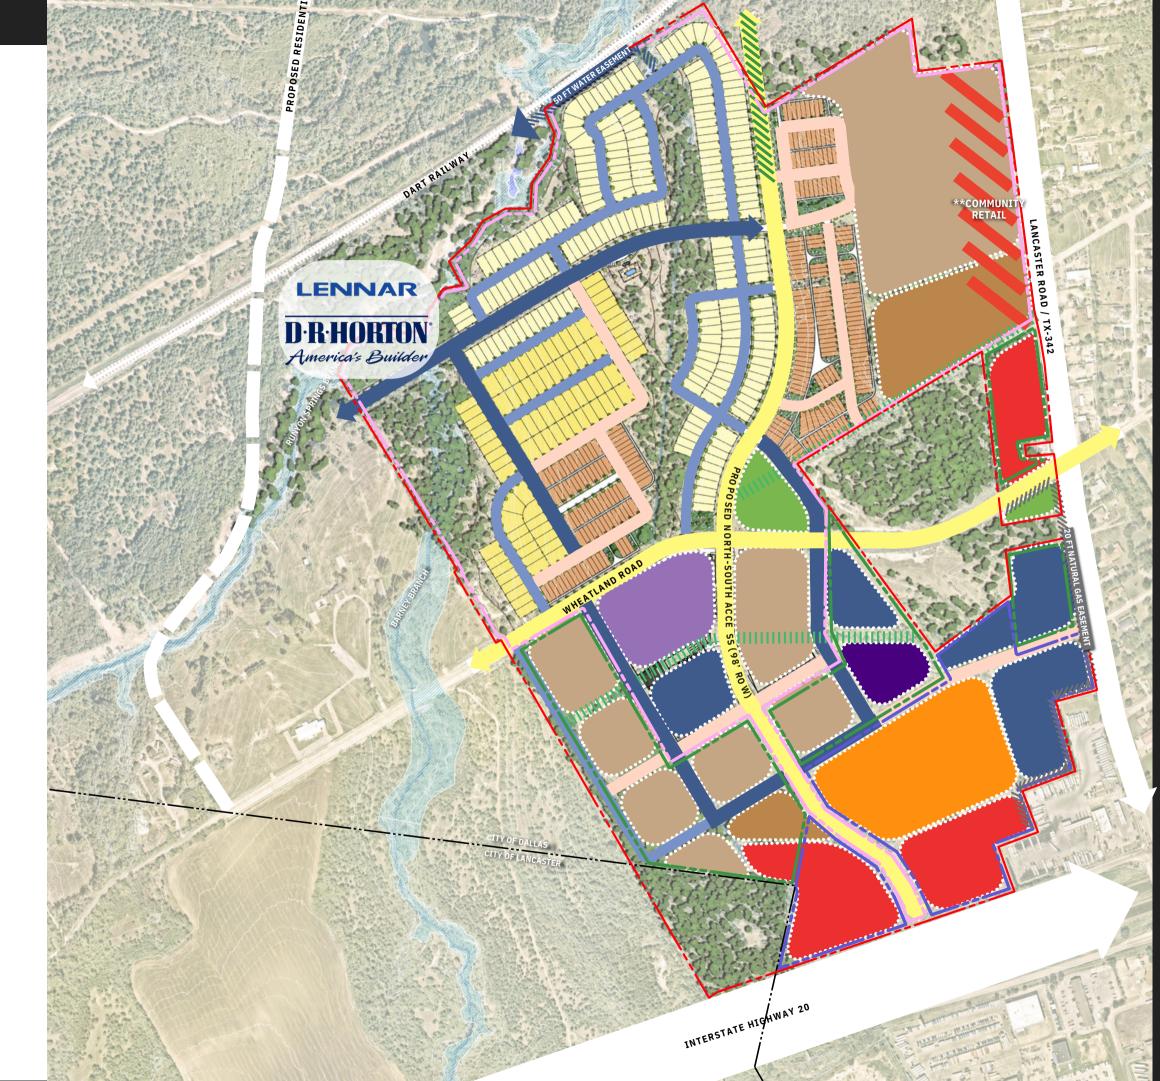

## MASTER PLAN DEVELOPMENT

1.5 MILLION SF COMMERCIAL SPACE

1,500 MULTIFAMILY UNITS

HUNDREDS SINGLE FAMILY HOMES

**OFFICE FLEX SPACE** AND LIFE SCIENCE **FACILITIES** 

500 SINGLE **FAMILY UNITS** 

250 MULTIFAMILY UNITS

±200,000 SF OFFICE AND **RETAIL SPACE** 

4

### SITE TOTALS

SITE BOUNDARY: ± 274.6 ACRES

FLOODPLAIN: ± 7.0 ACRES

SINGLE FAMILY TOTAL: ± 551 LOTS/± 123.6 ACRES

TOTAL MULTI-FAMILY: ± 1,785 UNITS

**RETAIL: ± 169,800 SF** 

HOTEL: ± 106,326 SF / 150 KEYS

MIXED-USE: ± 390,000 SF

LIFE SCIENCE: ± 150,000 SF

**OFFICE:** ± 590,200 SF

#### OPEN SPACE: ± 5.7 ACRES

#### SITE FEATURES