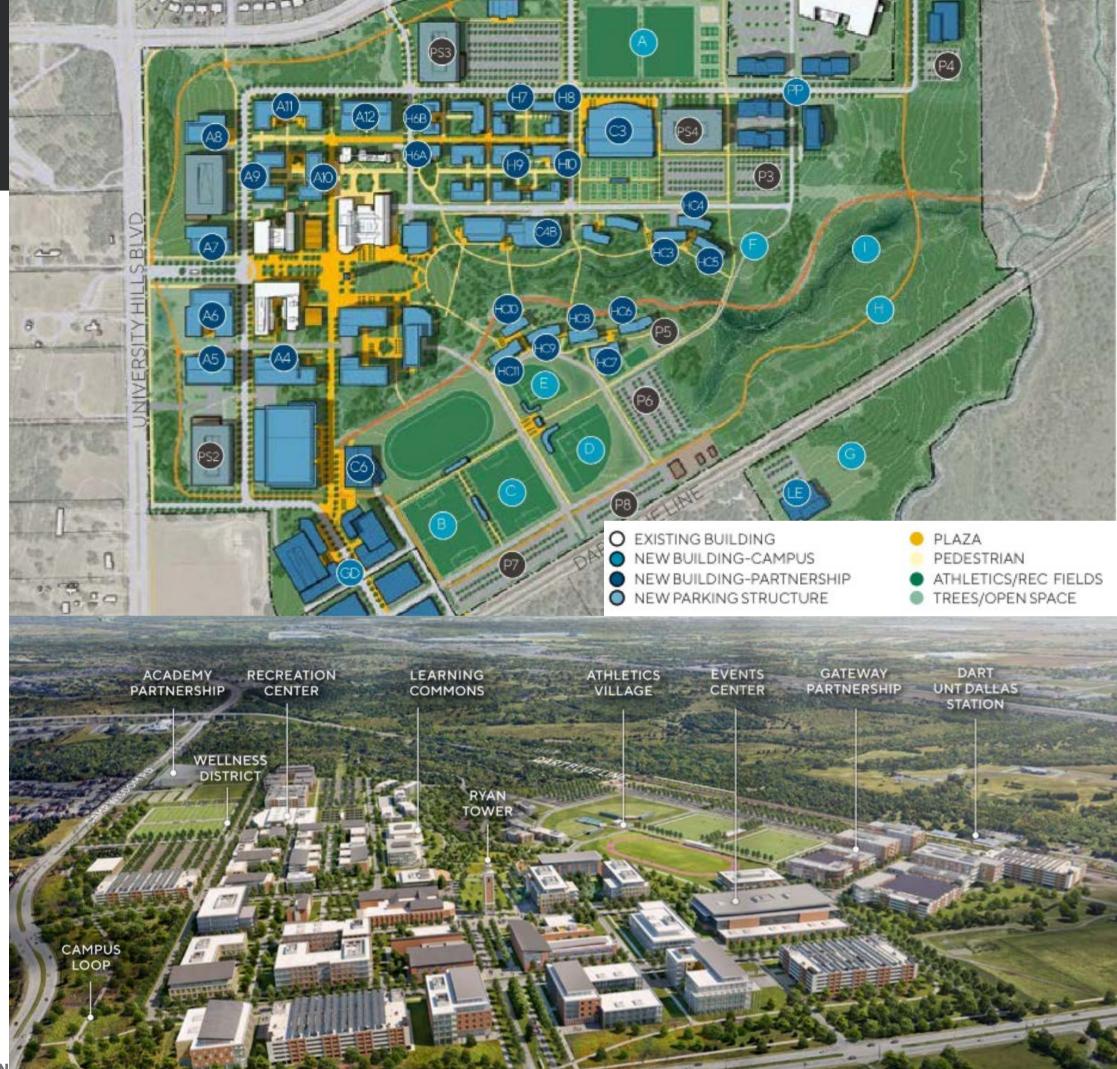

## UNT EXPANSION PLANS MASTER PLAN DEVELOPMENT

\$100 MILLION STEM BUILDING SET TO OPEN SPRING OF 2026

THE FOUR-STORY FACILITY WILL INCLUDE 18-20 CLASSROOMS

ð,

THREE RESEARCH LABS

NINE BIOLOGY AND CHEMISTRY TEACHING LABS

LARGE EVENT VENUE

HTTPS://WWW.UNTDALLAS.EDU/NEWS/STEM GROUNDBREAKING.PHP

## UNT PROJECTED GROWTH

STUDENT BODY IS PROJECTED TO GO FROM 7,000 TO 35,000 IN THE NEXT FEW YEARS