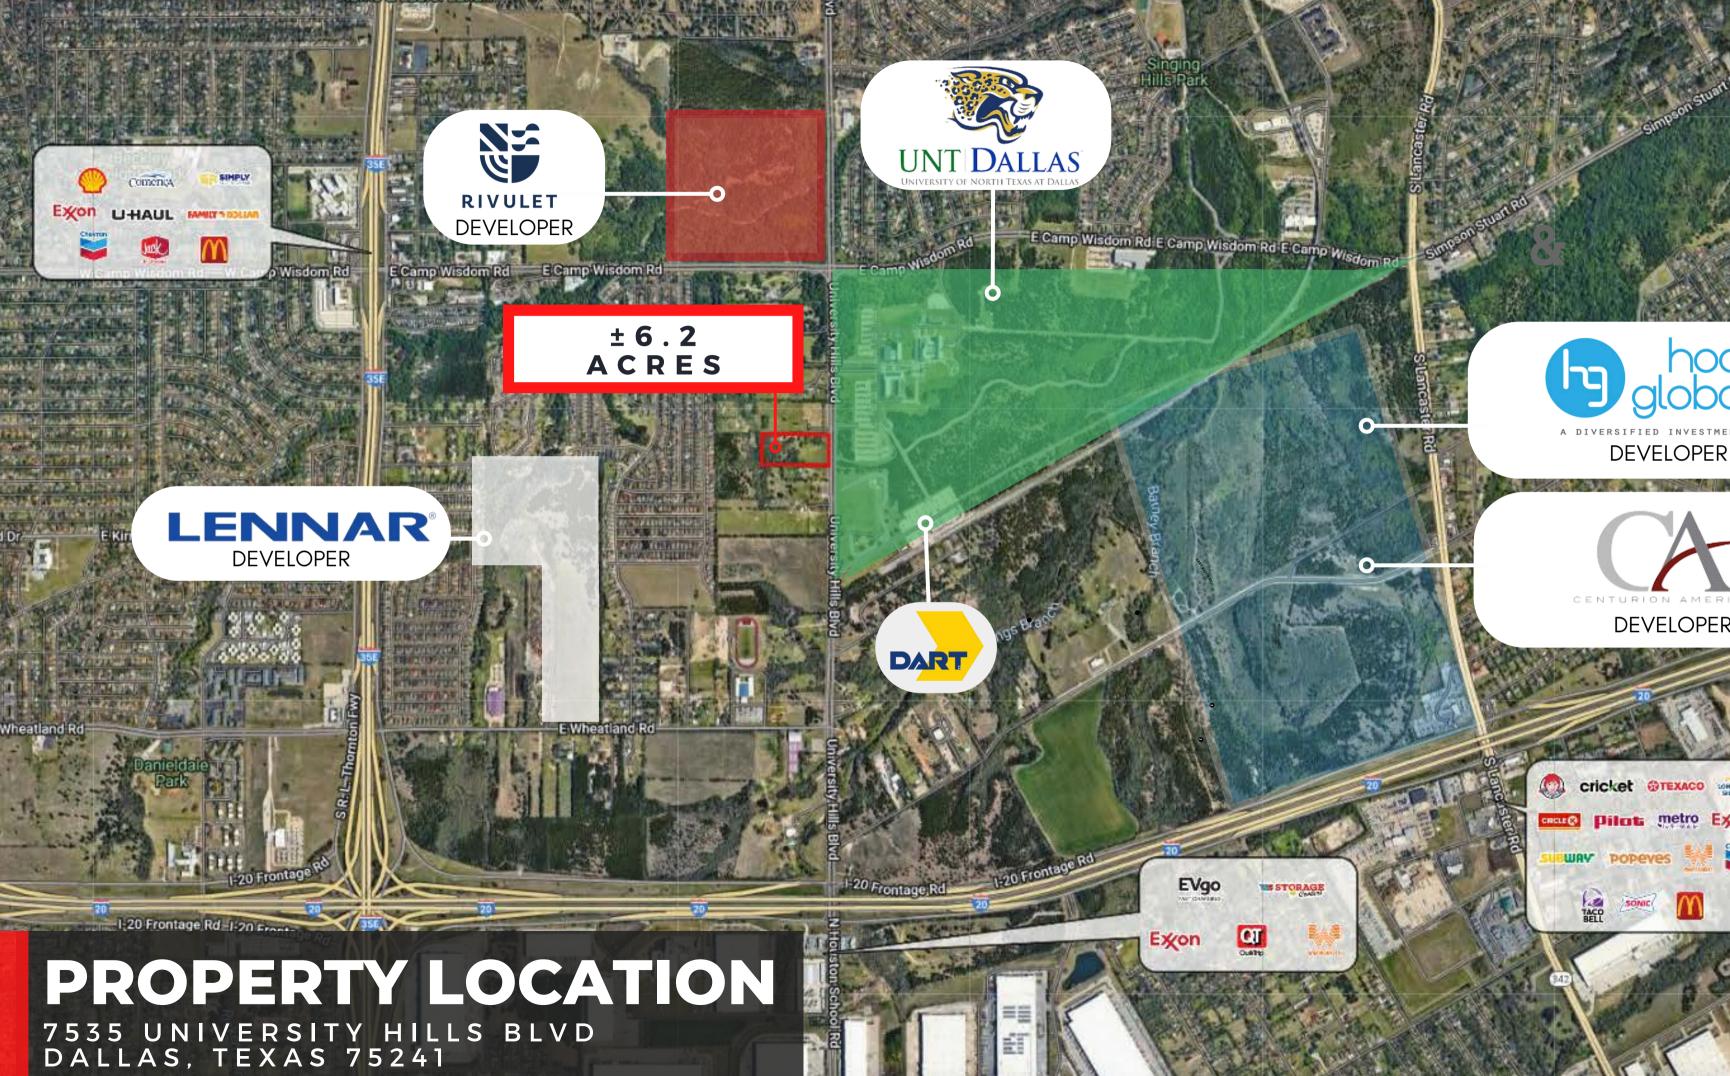

# niversitv North VIEW fly Hills Elvo ± 6 . 2 A C R E S University Hills Elvd LAND FOR SALE 7535 UNIVERSITY HILLS BLVD EKimwood Dr DALLAS, TEXAS 75241