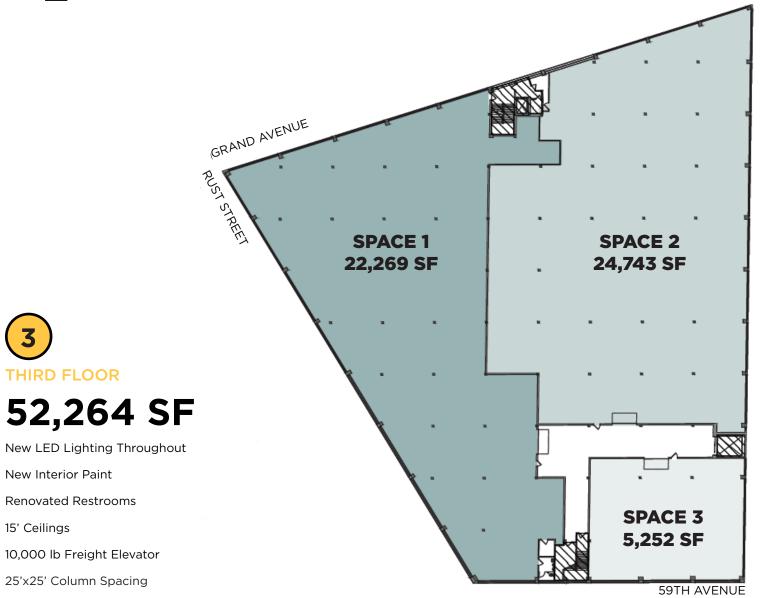

# FULL FLOOR AVAILABILITY **PLEASE INQUIRE**

3

15' Ceilings

59TH AVENUE

Ν

3

Passenger & Freight Elevator Access

Ν

## >> COLUMN SPACING

25' X 25'

\$2.5 MM CAPITAL IMPROVEMENT PROGRAM