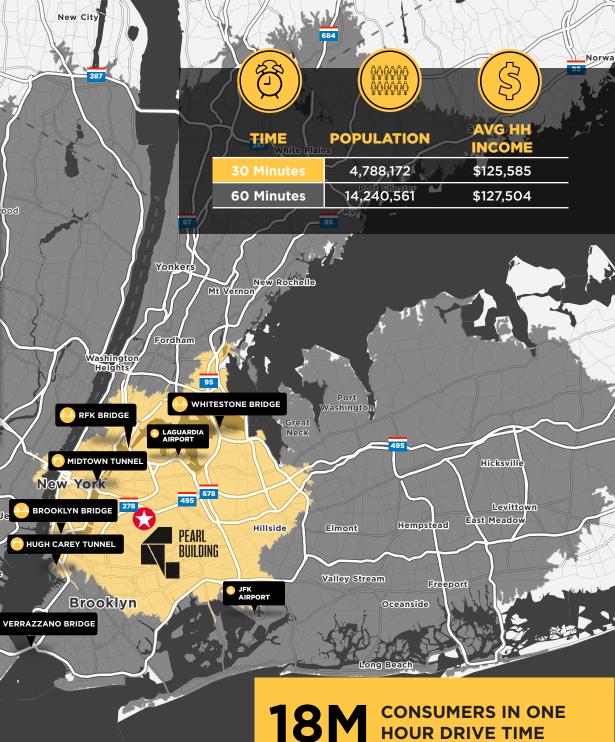

# DRIVE TIME & DEMOGRAPHICS

#### **DRIVE DISTANCES**

| RFK<br>Bridge        | 5.2 Miles  | Midtown<br>Tunnel    | 3.6 Miles |
|----------------------|------------|----------------------|-----------|
| Laguardia<br>Airport | 5.7 Miles  | Queensboro<br>Bridge | 3.8 Miles |
| Whitestone<br>Bridge | 8.6 Miles  | Manhattan<br>Bridge  | 5.2 Miles |
| JFK Airport          | 9.5 Miles  | Barclays<br>Center   | 6.3 Miles |
| Verrazzano<br>Bridge | 14.3 Miles | Hugh Carey<br>Tunnel | 9.3 Miles |
|                      |            |                      |           |

Bayonne

nd

- NEAREST BQE ENTRANCE RAMP: 2.6 MILES VIA METROPOLITAN AVE
- NEAREST LIE ENTRANCE RAMP: 1.0 MILE VIA MAURICE AVE

PEARL BUILDING