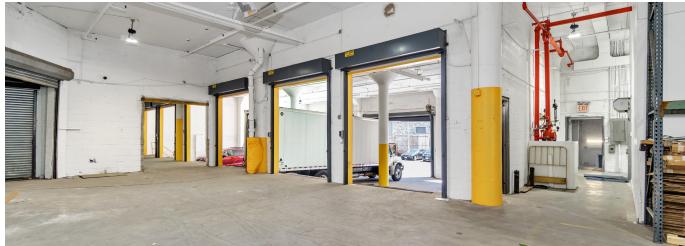

### >> LOADING AREAS

UPGRADE TO THE DOCK PACKAGES INCLUDING NEW DOORS, BUMPERS, MECHANICAL LEVELERS, TRAFFIC COATINGS, & BUILDING PROTECTION

# >> ELEVATOR

1 (8,000 LB) PASSENGER 1 (10,000 LB) FREIGHT