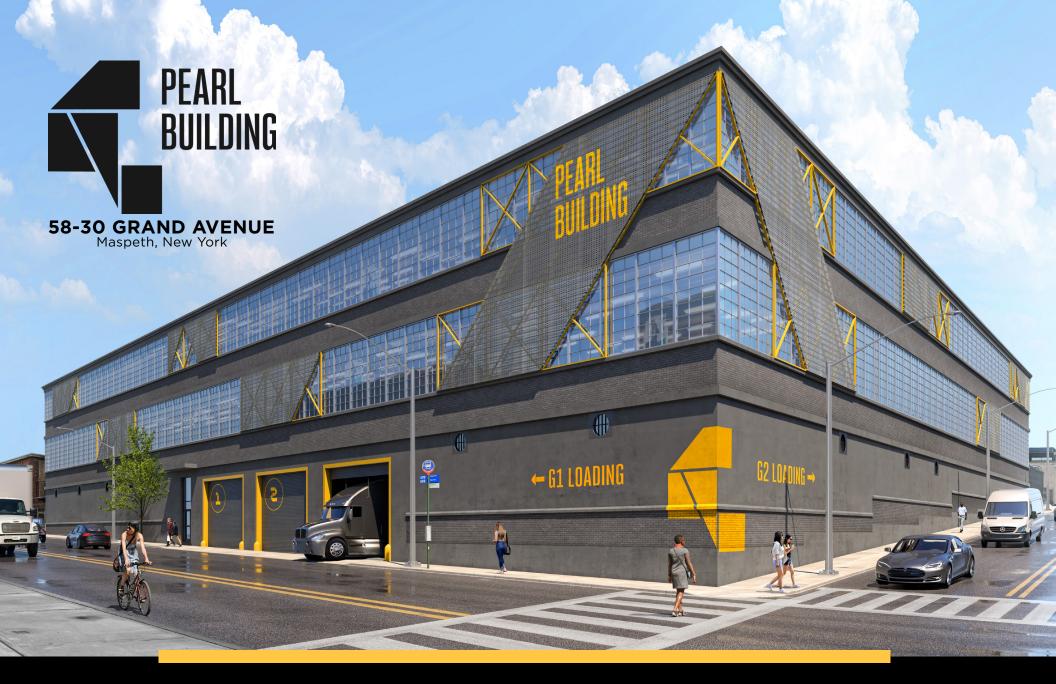

# 5,252 - 52,264 SF AVAILABLE FOR LEASE

PRIME DISTRIBUTION, STORAGE & MANUFACTURING FACILITY AVAILABLE

### >> LOADING AREAS

UPGRADE TO THE DOCK PACKAGES INCLUDING NEW DOORS, BUMPERS, MECHANICAL LEVELERS, TRAFFIC COATINGS, & BUILDING PROTECTION