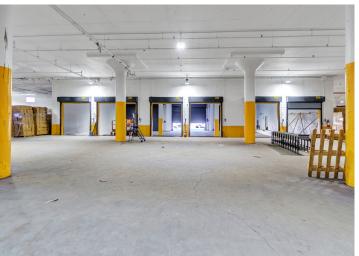

### >> LOADING AREAS

UPGRADE TO THE DOCK PACKAGES INCLUDING NEW DOORS, BUMPERS, MECHANICAL LEVELERS, TRAFFIC COATINGS, & BUILDING PROTECTION