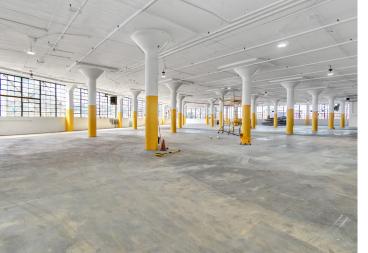

#### >> LED LIGHTING

NEW ROOF AND SOLAR PANELS INSTALLED

## >> COLUMN SPACING

25' X 25'

\$2.5 MM CAPITAL IMPROVEMENT PROGRAM