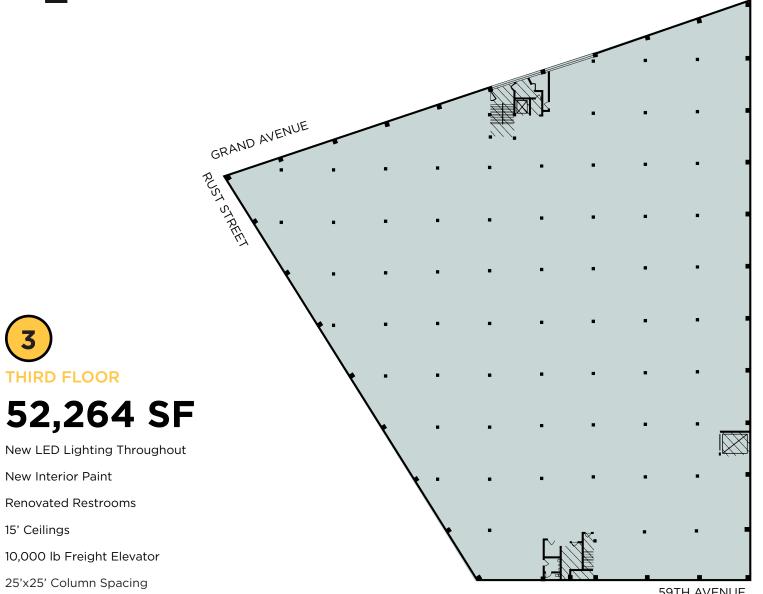

# FULL FLOOR AVAILABILITY **PLEASE INQUIRE**

3

15' Ceilings

59TH AVENUE

Ν

3

Passenger & Freight Elevator Access

Ν

# >> ELEVATOR

1 (8,000 LB) PASSENGER 1 (10,000 LB) FREIGHT

## >> COLUMN SPACING

25' X 25'

\$2.5 MM CAPITAL IMPROVEMENT PROGRAM