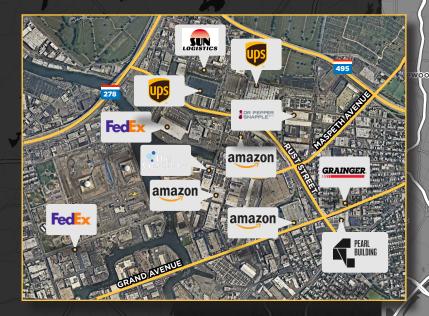

# DRIVE TIME & DEMOGRAPHICS

#### **DRIVE DISTANCES**

| RFK<br>Bridge        | 5.2 Miles  | Midtown<br>Tunnel    | 3.6 Miles |
|----------------------|------------|----------------------|-----------|
| Laguardia<br>Airport | 5.7 Miles  | Queensboro<br>Bridge | 3.8 Miles |
| Whitestone<br>Bridge | 8.6 Miles  | Manhattan<br>Bridge  | 5.2 Miles |
| JFK Airport          | 9.5 Miles  | Barclays<br>Center   | 6.3 Miles |
| Verrazzano<br>Bridge | 14.3 Miles | Hugh Carey<br>Tunnel | 9.3 Miles |
|                      |            |                      |           |

Bayonne

nd

- NEAREST BQE ENTRANCE RAMP: 2.6 MILES VIA METROPOLITAN AVE
- NEAREST LIE ENTRANCE RAMP: 1.0 MILE VIA MAURICE AVE

PEARL BUILDING