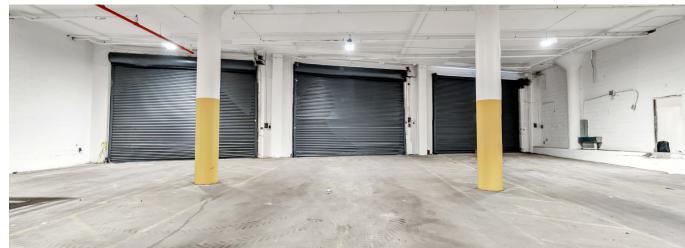

### >> LOADING AREAS

UPGRADE TO THE DOCK PACKAGES INCLUDING NEW DOORS, BUMPERS, MECHANICAL LEVELERS, TRAFFIC COATINGS, & BUILDING PROTECTION