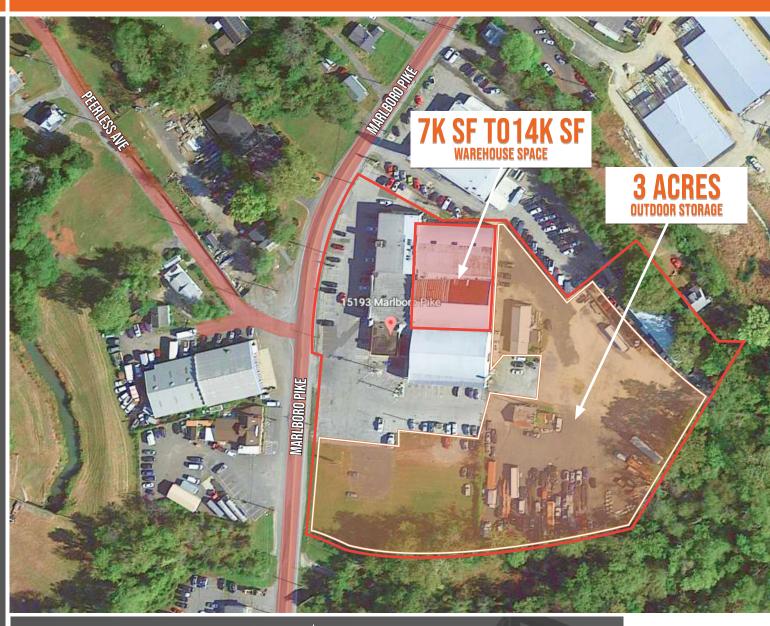

### 15193-15207 MARLBORO PIKE

#### SIZE

WAREHOUSE 7,000SF TO 14,000SF OUTDOOR STORAGE 3 AC

### **HIGHLIGHTS:**

- ► FENCED LOT
- ► 16' CEILING HEIGHT
- ► ADDITIONAL OFFICE SPACE AVAILABLE IF NEEDED
- ► WELL LOCATED WITH EAST ACCESS TO DC VIA PENNSYLVANIA AVE
- ► SITE IMPROVEMENTS UNDERWAY
- ► EASY ACCESS TO I-95 TO EAST AND ROUTE 50 TO THE NORTH

# PHOTOS 15193-15207 MARLBORO PIKE