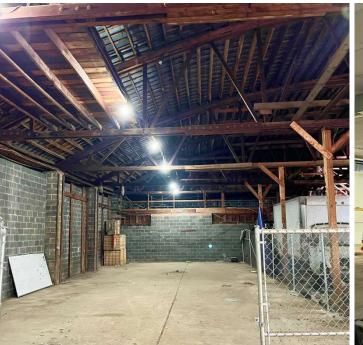

# PHOTOS 15193-15207 MARLBORO PIKE

### **HIGHLIGHTS:**

- ► FENCED LOT
- ► 16' CEILING HEIGHT
- ► ADDITIONAL OFFICE SPACE AVAILABLE IF NEEDED
- ► WELL LOCATED WITH EAST ACCESS TO DC VIA PENNSYLVANIA AVE
- ► SITE IMPROVEMENTS UNDERWAY
- ► EASY ACCESS TO I-95 TO EAST AND ROUTE 50 TO THE NORTH