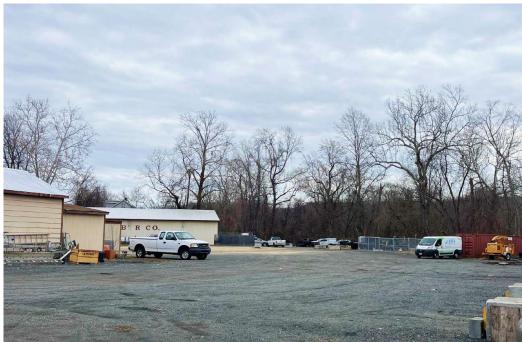

# PHOTOS 15193-15207 MARLBORO PIKE

### **HIGHLIGHTS:**

- ► FENCED LOT
- ► 16' CEILING HEIGHT
- ► ADDITIONAL OFFICE SPACE AVAILABLE IF NEEDED
- ► WELL LOCATED WITH EAST ACCESS TO DC VIA PENNSYLVANIA AVE
- ► SITE IMPROVEMENTS UNDERWAY
- ► EASY ACCESS TO I-95 TO EAST AND ROUTE 50 TO THE NORTH