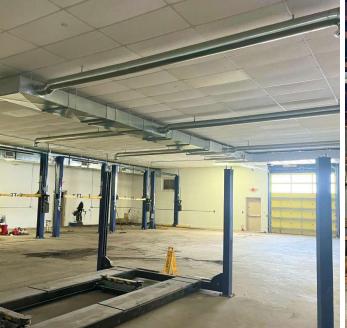

# PHOTOS 15193-15207 MARLBORO PIKE

### **HIGHLIGHTS:**

- ► FENCED LOT
- ► 16' CEILING HEIGHT
- ► ADDITIONAL OFFICE SPACE AVAILABLE IF NEEDED
- ► WELL LOCATED WITH EAST ACCESS TO DC VIA PENNSYLVANIA AVE
- ► SITE IMPROVEMENTS UNDERWAY
- ► EASY ACCESS TO I-95 TO EAST AND ROUTE 50 TO THE NORTH