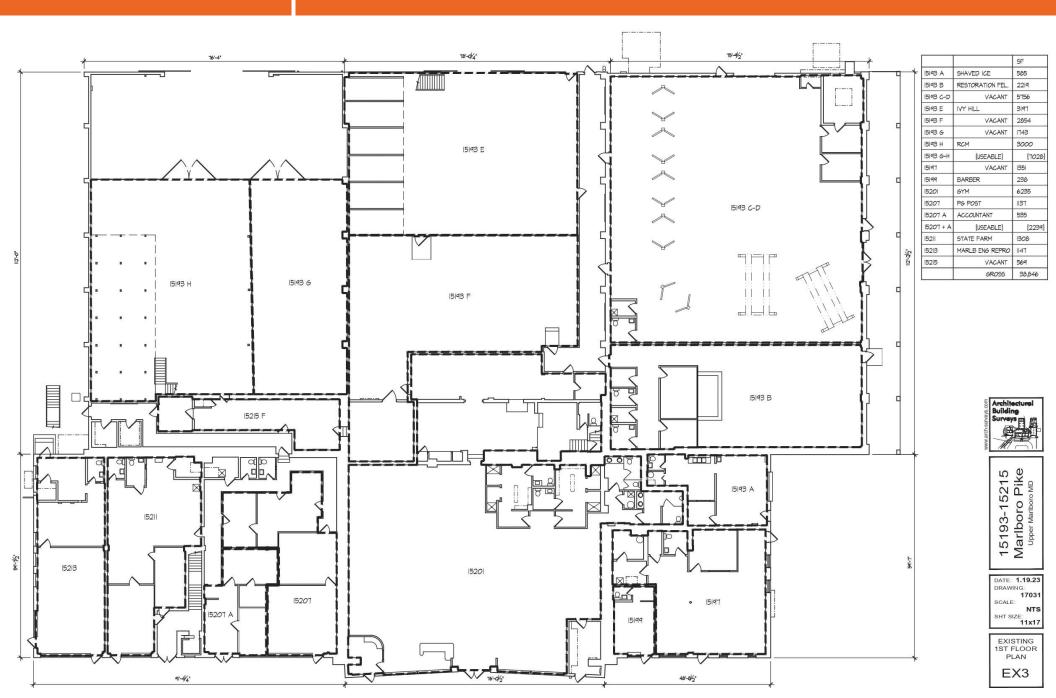

193-15207 MARLBORO PIKE











## FOR LEASE SITE PLAN 15193-15207 MARLBORG

15193-15207 MARLBORO PIKE



LAKE S





| 171    | ě.   | DOM THE FOUND            |
|--------|------|--------------------------|
| P.O.B. |      | PONT OF BEGINNING OF LE  |
| 76     |      | LITLITY POLE & AND-ICR   |
| -01-01 | - 11 | OVER EACH UNLINE LINES   |
| ¢      |      | LIGHT POLE               |
| 13     | i i  | LITUTY WALLE             |
| 50     | 1    | PUBLIC WATER VALVE       |
| 33     | Ď.   | FRE HYDRANT              |
| a      | ř.   | SAH MAY SEMER MAYING E   |
| -      | 5    | RICH                     |
| į.     | į    | ) ANDICAPPED PARKING SPA |
|        |      |                          |

SHEET I of I

## **W**UPPER MARLBORO

### FOR LEASE | FLOOR PLAN

15193-15207 MARLBORO PIKE





### FLOOR PLAN 15193-15207 MARLBORO PIKE



|     |                 | SF   |
|-----|-----------------|------|
| 201 | FIELDING & SONS | 516  |
| 202 | VACANT          | 315  |
| 203 | STACKS AUTO     | 846  |
| 204 | PONTORNO        | 201  |
| 205 | McLELLAN        | 389  |
| 207 | VACANT          | 620  |
| 208 | MINISTRY        | 429  |
| 209 | VACANT          | 290  |
|     | USEABLE         | 5122 |
|     | GR055           | 5429 |



15193-15215 Marlboro Pike Upper Marlboro MD

DATE: 1.19.23
DRAWING:
17031
SCALE:
NTS
SHT SIZE:
11x17

EXISTING 2ND FLOOR PLAN EX4