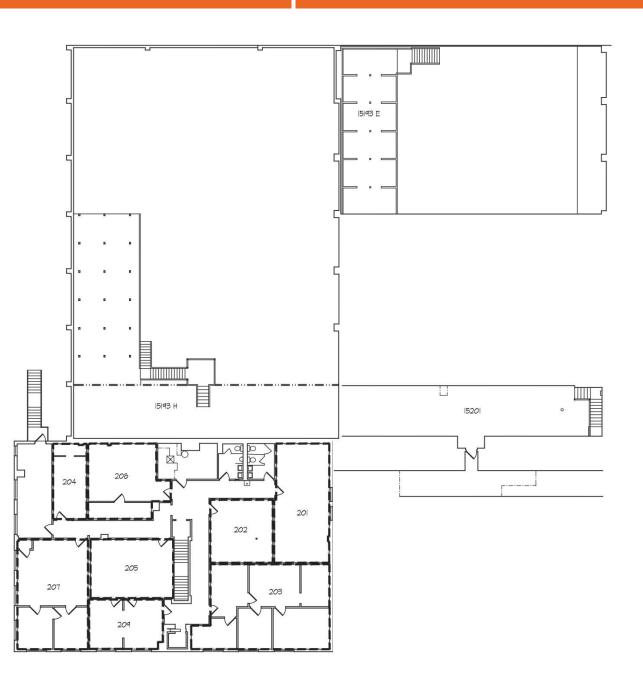

### FOR LEASE | FLOOR PLAN

15193-15207 MARLBORO PIKE

### FLOOR PLAN 15193-15207 MARLBORO PIKE

|     |                 | SF   |
|-----|-----------------|------|
| 201 | FIELDING & SONS | 516  |
| 202 | VACANT          | 315  |
| 203 | STACKS AUTO     | 846  |
| 204 | PONTORNO        | 201  |
| 205 | McLELLAN        | 389  |
| 207 | VACANT          | 620  |
| 208 | MINISTRY        | 429  |
| 209 | VACANT          | 290  |
|     | USEABLE         | 5122 |
|     | GR055           | 5429 |

15193-15215 Marlboro Pike Upper Marlboro MD

DATE: 1.19.23
DRAWING:
17031
SCALE:
NTS
SHT SIZE:
11x17

EXISTING 2ND FLOOR PLAN EX4