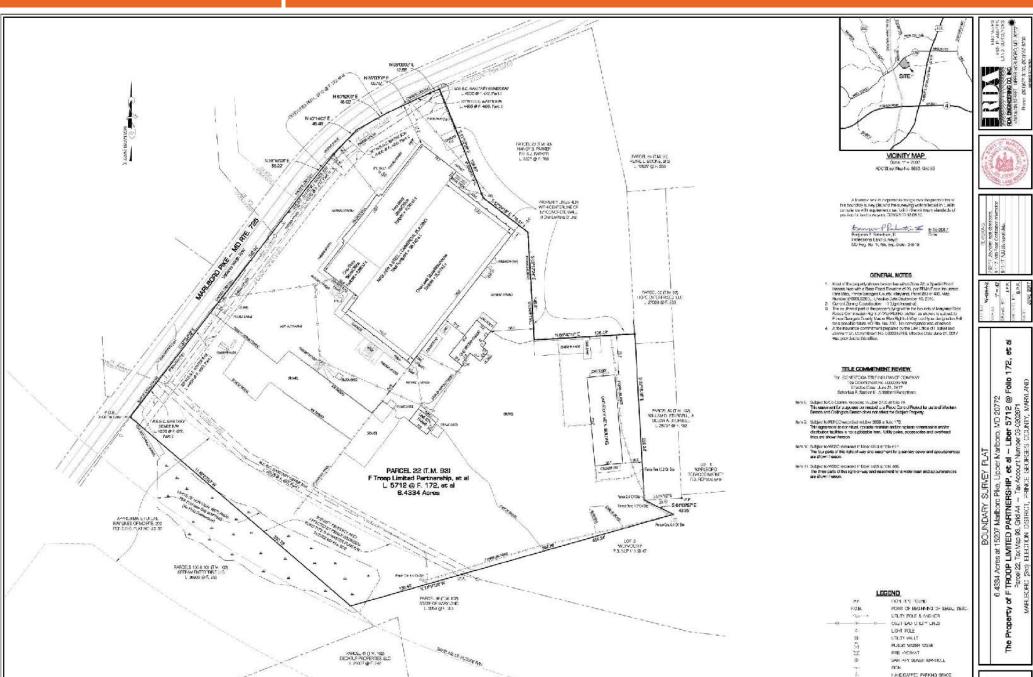

## FOR LEASE SITE PLAN 15193-15207 MARLBORG

15193-15207 MARLBORO PIKE

LAKE S

| 171    | ě.   | DOM THE FOUND            |
|--------|------|--------------------------|
| P.O.B. |      | PONT OF BEGINNING OF LE  |
| 76     |      | LITLITY POLE & AND-ICR   |
| -01-01 | - 11 | OVER EACH UNLINE LINES   |
| ¢      |      | LIGHT POLE               |
| 13     | i i  | LITUTY WALLE             |
| 50     | 1    | PUBLIC WATER VALVE       |
| 33     | Ď.   | FRE HYDRANT              |
| a      | ř.   | SAH MAY SEMER MAYING E   |
| -      | 5    | RICH                     |
| į.     | į    | ) ANDICAPPED PARKING SPA |
|        |      |                          |