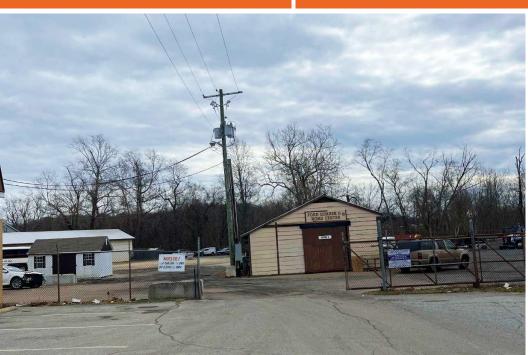

# PHOTOS 15193-15207 MARLBORO PIKE

### **HIGHLIGHTS:**

- ► FENCED LOT
- ► 16' CEILING HEIGHT
- ► ADDITIONAL OFFICE SPACE AVAILABLE IF NEEDED
- ► WELL LOCATED WITH EAST ACCESS TO DC VIA PENNSYLVANIA AVE
- ► SITE IMPROVEMENTS UNDERWAY
- ► EASY ACCESS TO I-95 TO EAST AND ROUTE 50 TO THE NORTH