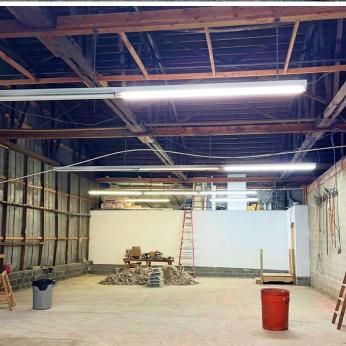

# PHOTOS 15193-15207 MARLBORO PIKE

### **HIGHLIGHTS:**

- ► FENCED LOT
- ► 16' CEILING HEIGHT
- ► ADDITIONAL OFFICE SPACE AVAILABLE IF NEEDED
- ► WELL LOCATED WITH EAST ACCESS TO DC VIA PENNSYLVANIA AVE
- ► SITE IMPROVEMENTS UNDERWAY
- ► EASY ACCESS TO I-95 TO EAST AND ROUTE 50 TO THE NORTH