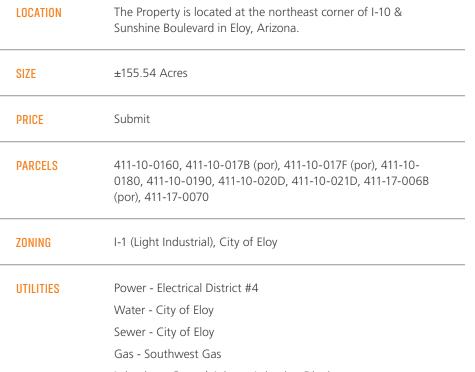

## **EXECUTIVE SUMMARY**

Irrigation - Central Arizona Irrigation District

| LOCALITY      | Interstate 8 : ±10 Miles   15 Minutes                                                           |
|---------------|-------------------------------------------------------------------------------------------------|
|               | Casa Grande: ±21.7 Miles   30 Minutes                                                           |
|               | Tucson: ±50 Miles   54 Minutes                                                                  |
|               | Phoenix: ±64 Miles   1 Hour                                                                     |
|               |                                                                                                 |
| WATER & SOILS | Click here to view Groundwater Rights                                                           |
|               | Click here to view Soil Report                                                                  |
| COMMENTS      | Located in the Arizona Commerce Authority Opportunity Zone.<br>Click here for more information. |
|               |                                                                                                 |
| DUE DILIGENCE | Click here to view the Due Diligence Portal.                                                    |