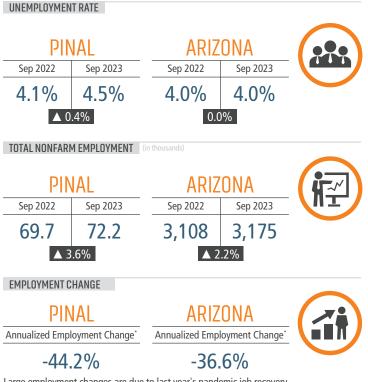

### **ECONOMIC TRENDS<sup>3</sup>**

Large employment changes are due to last year's pandemic job recovery.

**Population Growth & Total Population** 