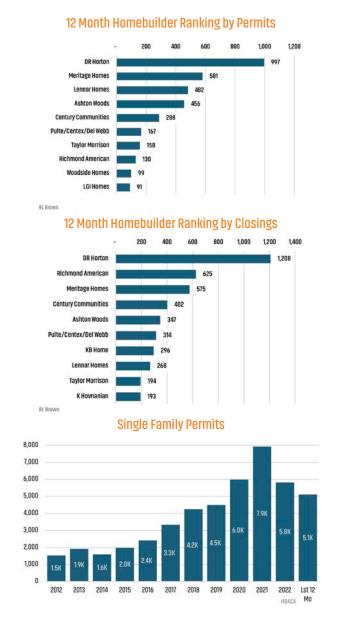

### MLS RESALE STATISTICS<sup>2</sup>

Sep 2022

Sep 2022

\$375,000

10,911

ANNUALIZED NEW HOME PERMITS