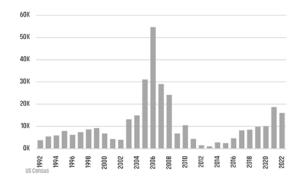

### **ECONOMIC TRENDS<sup>3</sup>**

Large employment changes are due to last year's pandemic job recovery.

**Population Growth & Total Population** 