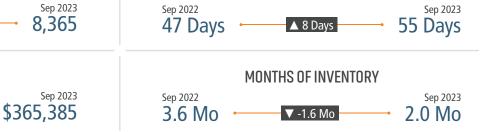

### **PINAL COUNTY HOUSING TRENDS<sup>1</sup>**

ANNUALIZED SF CLOSED SALES

▼ -23.3%

MEDIAN SALE PRICE

▼ -2.6%

### MLS RESALE STATISTICS<sup>2</sup>

Sep 2022

Sep 2022

\$375,000

10,911

ANNUALIZED NEW HOME PERMITS