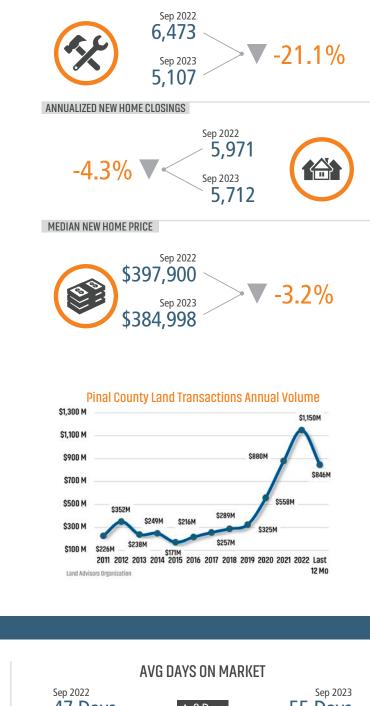

### **PINAL COUNTY HOUSING TRENDS<sup>1</sup>**

ANNUALIZED SF CLOSED SALES

▼ -23.3%

MEDIAN SALE PRICE

▼ -2.6%

### MLS RESALE STATISTICS<sup>2</sup>

Sep 2022

Sep 2022

\$375,000

10,911

ANNUALIZED NEW HOME PERMITS