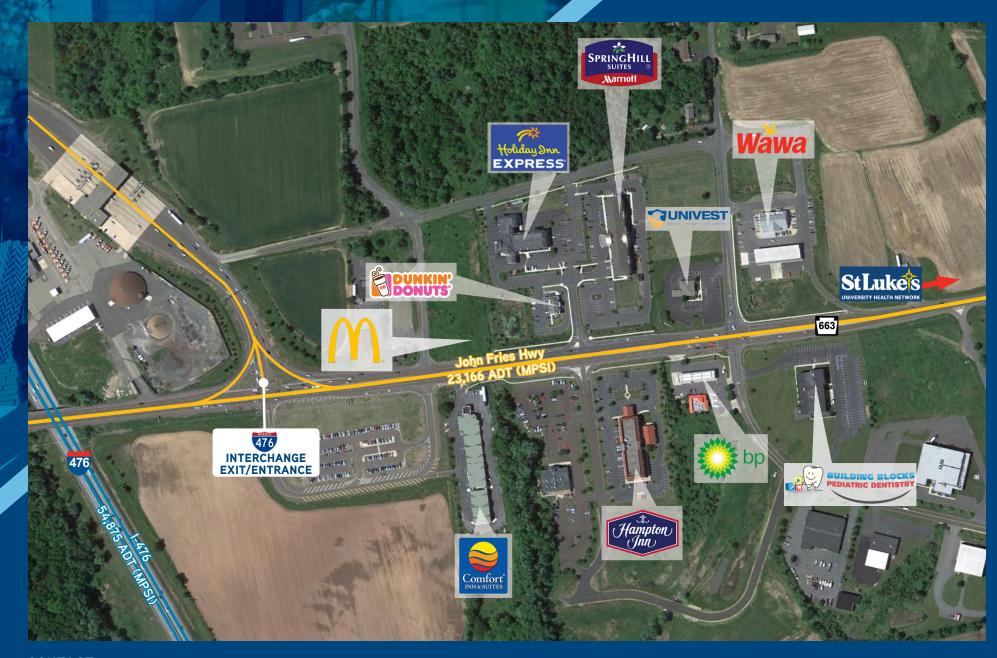

## **PROPERTY HIGHLIGHTS**

- Up to 4,550 SF on 1+/- Acre retail opportunity
- Fully improved and approved pad site
- Ready for ground lease or build-to-suit
- Great visibility on Route 663, seconds from the Quakertown Pennsylvania Turnpike Exchange
- Zoned Planned Commercial
- Over 21,000 vehicles per day on Route 663
- Surrounding area retail tenants include Marriott's SpringHill Suites, Holiday Inn Express, Comfort Inn Suites, Hampton Inn Quakertown, WaWa, Dunkin Donuts, Univest National Bank & Trust and many more