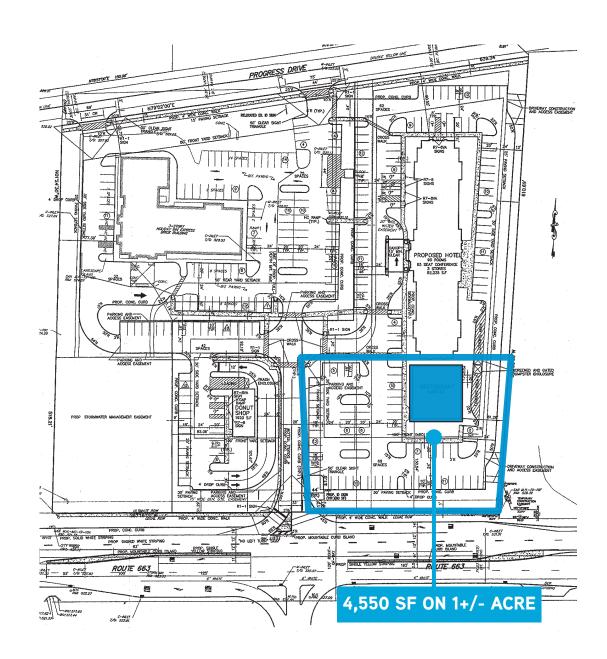

## **PROPERTY HIGHLIGHTS**

- Up to 4,550 SF on 1+/- Acre retail opportunity
- Fully improved and approved pad site
- Ready for ground lease or build-to-suit
- Great visibility on Route 663, seconds from the Quakertown Pennsylvania Turnpike Exchange
- Zoned Planned Commercial
- Over 21,000 vehicles per day on Route 663
- Surrounding area retail tenants include Marriott's SpringHill Suites, Holiday Inn Express, Comfort Inn Suites, Hampton Inn Quakertown, WaWa, Dunkin Donuts, Univest National Bank & Trust and many more