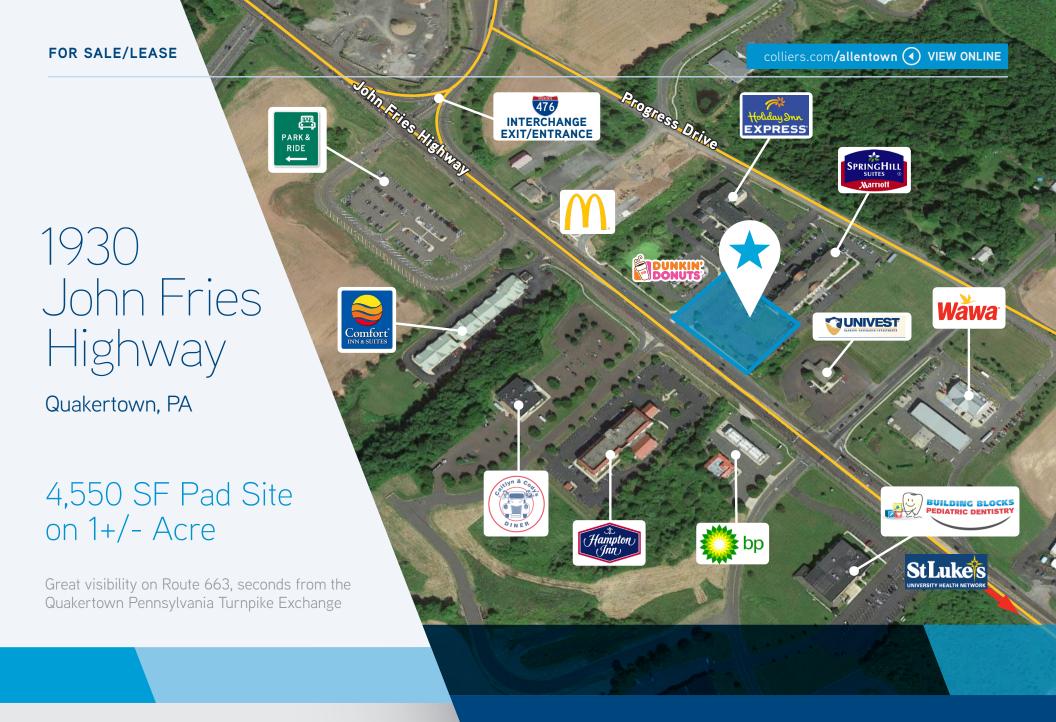

## **PROPERTY HIGHLIGHTS**

- Up to 4,550 SF on 1+/- Acre retail opportunity
- Fully improved and approved pad site
- Ready for ground lease or build-to-suit
- Great visibility on Route 663, seconds from the Quakertown Pennsylvania Turnpike Exchange
- Zoned Planned Commercial
- Over 21,000 vehicles per day on Route 663
- Surrounding area retail tenants include Marriott's SpringHill Suites, Holiday Inn Express, Comfort Inn Suites, Hampton Inn Quakertown, WaWa, Dunkin Donuts, Univest National Bank & Trust and many more