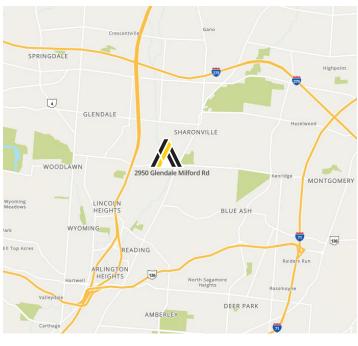

000



### 2950 Glendale Milford Road

Cincinnati, Ohio 45241

#### **Property Highlights**

- 5,760± SF Medical office condo available for sale
- Class A, recently renovated, move-in ready office condo. Close in proximity to I-75 making it convenient for patients and staff.
- Very functional office, surgical and post-op layout with an inviting, professional atmosphere
- Ample parking
- ADA Compliant
- In close proximity to TriHealth Evendale Hospital, Mercy Health, Cincinnati Rehabilitation Hospital and Mercy Health Blue Ash Primary Care
- Surrounded by walkable amenities such as restaurants, retail, banks, etc.
- Numerous windows providing an abundance of natural light
- Monument signage at entry



#### Joe Krug

Commercial Sales & Leasing 937.701.1083 Joe.Krug@ApexCommercialGroup.com



| Demographics     | 1 Mile | 3 Mile | 5 Mile  |
|------------------|--------|--------|---------|
| Total Population | 2,657  | 49,287 | 161,791 |
| Total Households | 1,051  | 21,318 | 68,501  |

ApexCommercialGroup.com | 937.222.7884 | 7887 Washington Village Dr., Suite 140, Dayton, OH 45459

# **2950 Glendale Milford Road**

Cincinnati, Ohio 45241



#### Photos





#### ApexCommercialGroup.com

# **2950 Glendale Milford Road**

Cincinnati, Ohio 45241



#### **Floor Plan**



#### ApexCommercialGroup.com

## **2950 Glendale Milford Road**

Cincinnati, Ohio 45241



#### Aerial



#### ApexCommercialGroup.com