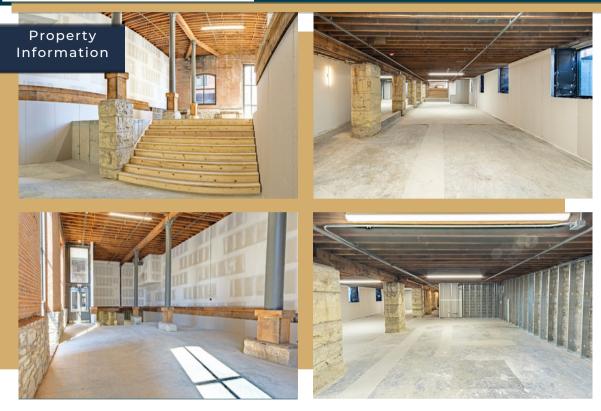

Ryan Koppy

Phone: (314) 620-5542 Ryan@TradingPostRE.com 153 Lucas Ave St. Louis, MO 63102 6,052 RSF | \$17/SF | T.I. Available







Featuring one of the most elaborate brick facades in St. Louis, The Hoffman Brother's building originally served as a produce market. Actress Betty Grable—the #1 pin-up girl of the 1940s and Hugh Hefner's inspiration for Playboy magazine—developed her "million-dollar legs" working summers here at her grandparents' produce market. In the mid-1930s it was taken over by the Ferman Tent Company. In late 2019 Advantes Group found the building, located at the corner of Lucas Ave and 2nd street, to still have some legs left in her and has since pinned 21 luxury apartments and 15,000sf of retail and office space under its roof

#### Highlights

- Historic Renovation Completed in 2023
- Home to 21 Luxury
   Apartments (More Info)
- 6,052 RSF, Asking \$17/SF
- Corner Location
- Lucas Ave Points of