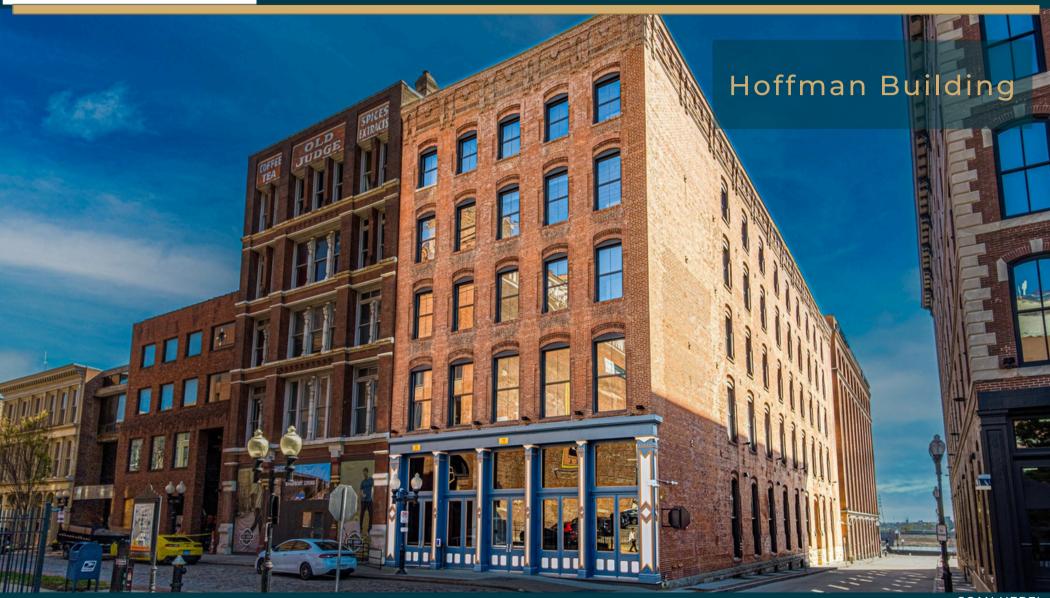

Ryan Koppy

Phone: (314) 620-5542 Ryan@TradingPostRE.com 153 Lucas Ave St. Louis, MO 63102 6,052 RSF | \$17/SF | T.I. Available

Featuring one of the most elaborate brick facades in St. Louis, The Hoffman Brother's building originally served as a produce market. Actress Betty Grable—the #1 pin-up girl of the 1940s and Hugh Hefner's inspiration for Playboy magazine—developed her "million-dollar legs" working summers here at her grandparents' produce market. In the mid-1930s it was taken over by the Ferman Tent Company. In late 2019 Advantes Group found the building, located at the corner of Lucas Ave and 2nd street, to still have some legs left in her and has since pinned 21 luxury apartments and 15,000sf of retail and office space under its roof