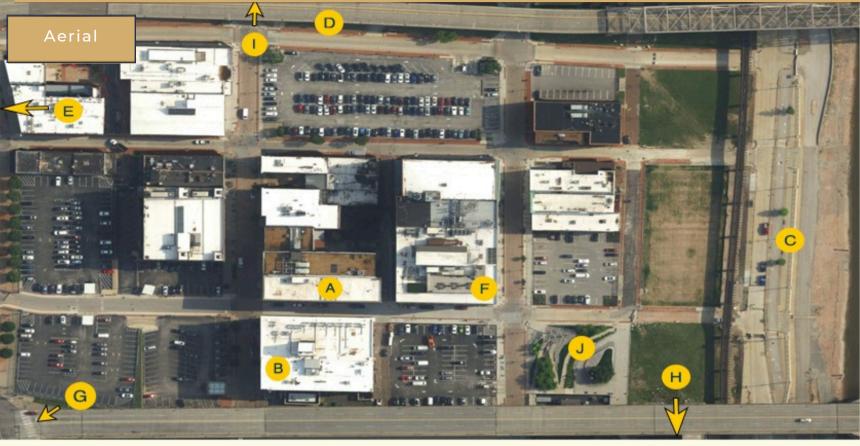

J. Katherine Ward Burg Garden

I. Horseshoe Casino, 5 Min Walk

H. Gateway Arch Park, 5 Min Walk

A. Hoffman Building

B. Kimchi Guys

C. Mississippi Greenway D. Dog Park, 3 Min Walk E. The Dome, 7 Min Drive

F. The Cobblestone STL G. Bush Stadium, 15 Min Walk