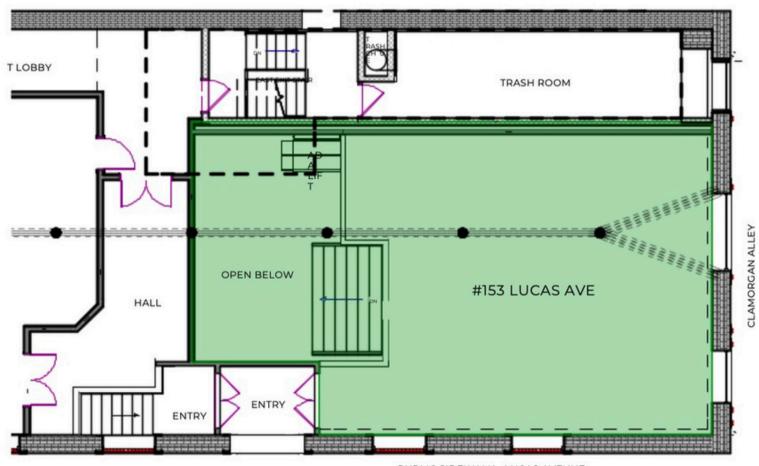

nally served as a produce market. Actress Betty Grable—the #1 pin-up girl of the 1940s and Hugh Hefner's inspiration for Playboy magazine—developed her "million-dollar legs" working summers here at her grandparents' produce market. In the mid-1930s it was taken over by the Ferman Tent Company. In late 2019 Advantes Group found the building, located at the corner of Lucas Ave and 2nd street, to still have some legs left in her and has since pinned 21 luxury apartments and 15,000sf of retail and office space under its roof

#### Highlights

- Historic Renovation Completed in 2023
- Home to 21 Luxury
   Apartments (More Info)
- 6,052 RSF, Asking \$17/SF
- Corner Location
- Lucas Ave Points of Entry.
- Hood Chase Available
- T.I. Available
- GSL Retail Incentives (More Info)





First Floor



PUBLIC SIDEWALK - LUCAS AVENUE





Lower Level









Incentives

# The NEW Laclede's Landing

- 129 New Luxury Apartments
   Between MLK Bridge and Eads
   Bridge (More Info)
- Katherine Ward Burg Garden
- Laclede's Landing Dog Park
- Mississippi River Greenway
- Neighborhood Events:
  - Lunch on the Landing
  - Battlehawks Tailgates
  - Arch Bark
  - Greater St. Louis Marathon
  - 4th of July on the Arch
  - Big Muddy Blues Festival
  - · Blues at the Arch



















J. Katherine Ward Burg Garden



I. Horseshoe Casino, 5 Min Walk



H. Gateway Arch Park, 5 Min Walk



A. Hoffman Building



B. Kimchi Guys





C. Mississippi Greenway D. Dog Park, 3 Min Walk E. The Dome, 7 Min Drive







F. The Cobblestone STL G. Bush Stadium, 15 Min Walk



Ryan Koppy

Phone: (314) 620-55