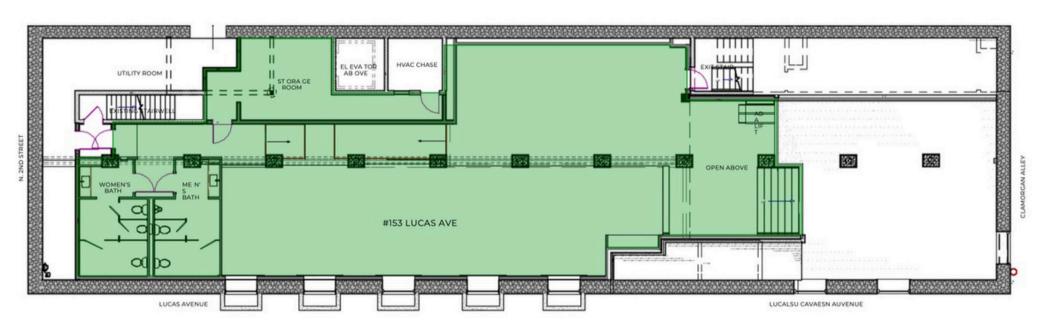

ble—the #1 pin-up girl of the 1940s and Hugh Hefner's inspiration for Playboy magazine—developed her "million-dollar legs" working summers here at her grandparents' produce market. In the mid-1930s it was taken over by the Ferman Tent Company. In late 2019 Advantes Group found the building, located at the corner of Lucas Ave and 2nd street, to still have some legs left in her and has since pinned 21 luxury apartments and 15,000sf of retail and office space under its roof

#### Highlights

- Historic Renovation Completed in 2023
- Home to 21 Luxury
   Apartments (More Info)
- 6,052 RSF, Asking \$17/SF
- Corner Location
- Lucas Ave Points of Entry.
- Hood Chase Available
- T.I. Available
- GSL Retail Incentives (More Info)





First Floor



PUBLIC SIDEWALK - LUCAS AVENUE





Lower Level









Incentives

# The NEW Laclede's Landing

- 129 New Luxury Apartments
   Between MLK Bridge and Eads
   Bridge (More Info)
- Katherine Ward Burg Garden
- Laclede's Landing Dog Park
- Mississippi River Greenway
- Neighborhood Events:
  - Lunch on the Landing
  - Battlehawks Tailgates
  - Arch Bark
  - Greater St. Louis Marathon
  - 4th of July on the Arch
  - Big Muddy Blues Festival
  - · Blues at the Arch



















J. Katherine Ward Burg Garden



I. Horseshoe Casino, 5 Min Walk



H. Gateway Arch Park, 5 Min Walk



A. Hoffman Building



B. Kimchi Guys





C. Mississippi Greenway D. Dog Park, 3 Min Walk E. The Dome, 7 Min Drive







F. The Cobblestone STL G. Bush Stadium, 15 Min Walk



Ryan Koppy

Phone: (314) 620-5542 Ryan@TradingPostRE.com

153 Lucas Ave St. Louis,